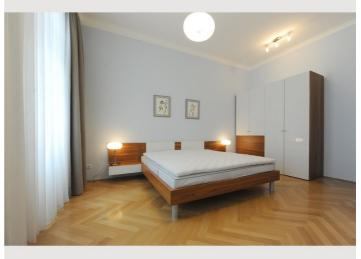

### **Sleeping options**

| Sleeping room                                        |
|------------------------------------------------------|
| 1x Double bed (1,80 m x 2 m) 1x Sofa bed (2 persons) |

### Descripiton of accommodation

Our apartment "Swinglines" is located in the 12th district of Vienna, Tanbruckgasse and is very easy to reach by public transport.

The modern and fully furnished apartment with a size of 57 m<sup>2</sup>, has a bedroom, a living room, a fully equipped kitchen, a vestibule, a bathroom (bath tub and washing machine) and a toilet.

## **Picture gallery**