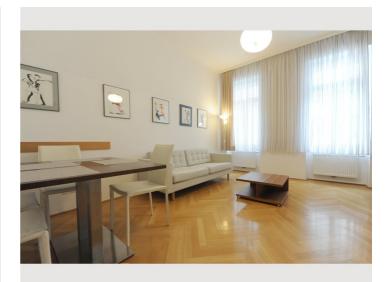

### Descripiton of accommodation

Our apartment "Swinglines" is located in the 12th district of Vienna, Tanbruckgasse and is very easy to reach by public transport.

The modern and fully furnished apartment with a size of 57 m<sup>2</sup>, has a bedroom, a living room, a fully equipped kitchen, a vestibule, a bathroom (bath tub and washing machine) and a toilet.

The apartment has been decorated with artwork by Silvia Ehrenreich.

The prices are valid for occupancy up to 2 persons, the minimum stay is 1 week.

For stays of 2 weeks or more, we charge the weekly rate.