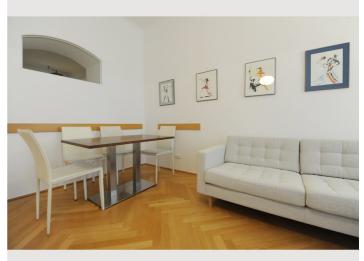

### Descripiton of accommodation

Our apartment "Swinglines" is located in the 12th district of Vienna, Tanbruckgasse and is very easy to reach by public transport.

The modern and fully furnished apartment with a size of 57 m<sup>2</sup>, has a bedroom, a living room, a fully equipped kitchen, a vestibule, a bathroom (bath tub and washing machine) and a toilet.

The apartment has been decorated with artwork by Silvia Ehrenreich.

The prices are valid for occupancy up to 2 persons, the minimum stay is 1 week.

For stays of 2 weeks or more, we charge the weekly rate.

## **Picture gallery**