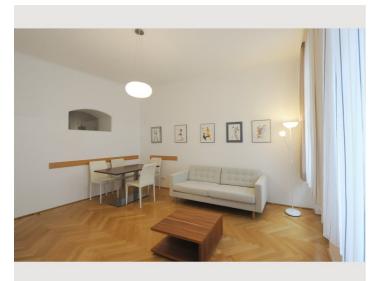

### Descripiton of accommodation

Our apartment "Swinglines" is located in the 12th district of Vienna, Tanbruckgasse and is very easy to reach by public transport.

The modern and fully furnished apartment with a size of 57 m<sup>2</sup>, has a bedroom, a living room, a fully equipped kitchen, a vestibule, a bathroom (bath tub and washing machine) and a toilet.

The apartment has been decorated with artwork by Silvia Ehrenreich.

The prices are valid for occupancy up to 2 persons, the minimum stay is 1 week.

For stays of 2 weeks or more, we charge the weekly rate.

## **Picture gallery**