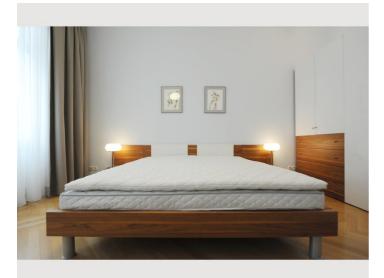

### **Sleeping options**

| Sleeping room                                        |
|------------------------------------------------------|
| 1x Double bed (1,80 m x 2 m) 1x Sofa bed (2 persons) |

### Descripiton of accommodation

Our apartment "Swinglines" is located in the 12th district of Vienna, Tanbruckgasse and is very easy to reach by public transport.

The modern and fully furnished apartment with a size of 57 m<sup>2</sup>, has a bedroom, a living room, a fully equipped kitchen, a vestibule, a bathroom (bath tub and washing machine) and a toilet.

## **Picture gallery**