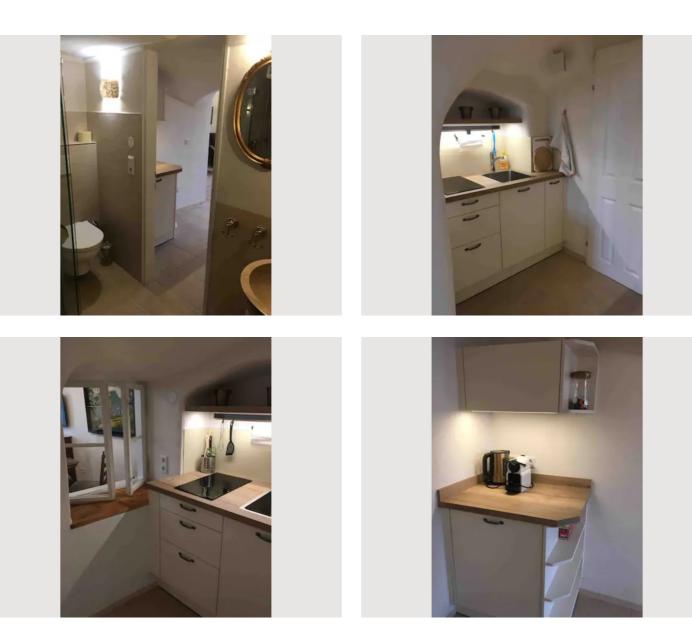

#### **Picture gallery**

- The "Mönchsbergaufzug" bus stop is right outside the front door, other central bus stops are just a few minutes' walk away.
- Just a few minutes' walk.

- 聞 Just a few minutes' walk.
- 3 20 minutes' walk from the apartment.