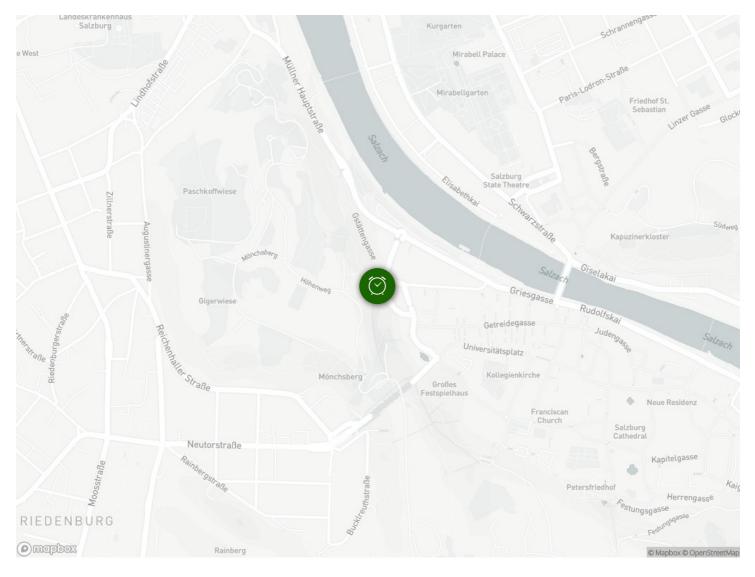

# Location

All shops are very near (grocery store, restaurants, coffee shops, bars, drugstore). If you arrive by train take bus nr. 1 from mainstation to the city centre. Leave the bus at the stop "Mönchsbergaufzug". You are directly in front of the apartment entrance. In 100 meter you can take a long walk along the river Salzach and enjoy a unique view over the city.