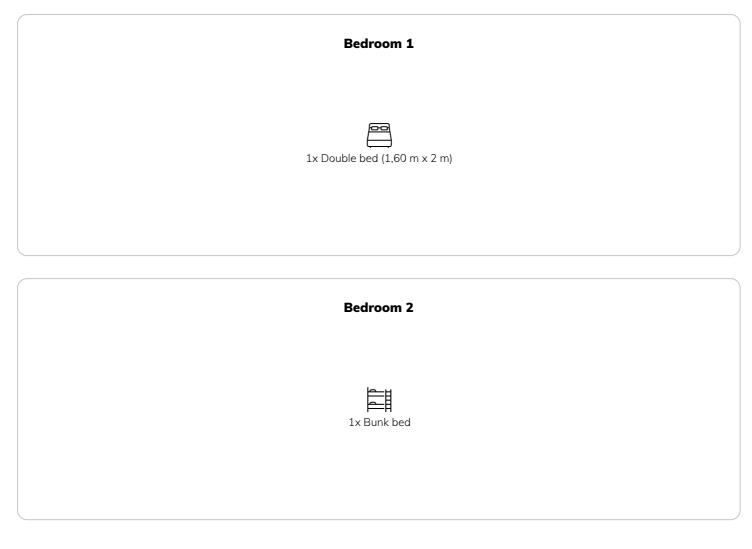

------------------------|-----------|-----------------------------------------|
|        | <b>Living space</b><br>40m²                 | Ĩ         | 3. floor                                |
|        | Mandana a companya                          | <u>ال</u> | Check-in                                |
| (ବିବି) | <b>Maximum occupancy</b><br>4 Persons       |           | 15:00 - 23:59 Clock                     |
|        | Complete accommodation ⑦                    | ⊡         | <b>Check-out</b><br>08:00 - 12:00 Clock |

| Period                  | 24/07/ - 24/08/2025 |
|-------------------------|---------------------|
| Number of persons       | 2                   |
| <b>Total</b> incl. VAT. | € 2.273,67          |
| Security deposit        | € 1.700,00          |

# **Sleeping options**



# Descripiton of accommodation

The apartment is located in the center surrounded by restaurants, museums and bars. A few minutes' walk away you will find cultural sights, the Festspielhaus, the university and numerous stores.

The apartment is located on the third floor of a historic house built into the Mönchsberg, so the stairs can be narrow and steep in places.



# Informations

- Suitable for construction workers
- Smoking not allowed
- Pets on request

- Suitable for children
- Short-term parking zone subject to a charge
- Regular cleaning at extra cost

#### **Picture gallery**















- The "Mönchsbergaufzug" bus stop is right outside the front door, other central bus stops are just a few minutes' walk away.
- Just a few minutes' walk.

- 聞 Just a few minutes' walk.
- 3 2