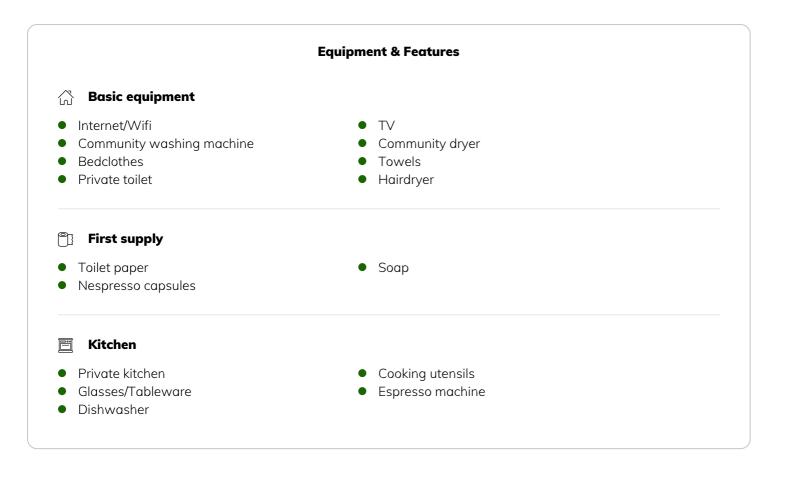

# Informations

- Suitable for construction workers
- Smoking not allowed
- Pets on request

- Suitable for children
- Short-term parking zone subject to a charge
- Regular cleaning at extra cost