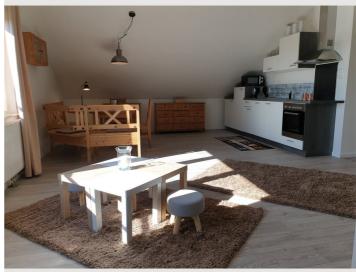

ed by the owners in classic Nordic style and is equipped with all living and kitchen utensils.

## **Equipment features**

# **Basic equipment**

- Balcony
- Garden sharing
- TV
- Private toilet
- On the road without time limit without any cost Vacuum cleaner
- Hairdryer

- Garden
- Internet/Wifi
- Private washing machine
- Private parking space

## **Fireplace**

Grill

# First supply

- Toilet paper
- Soap
- Fridge filling on request

- shampoo
- Nespresso capsules

#### **Kitchen**

- Private kitchen
- Glasses/Tableware
- Filter coffee
- Microwave

- Cooking utensils
- Espresso machine
- Dishwasher

#### **Informations**

- Suitable for children
- Private entrance
- Regular cleaning at extra cost
- Smoking not allowed
- Pets on request

## **Picture gallery**



































































#### Infrastructure

⊕ 5 minutes to go

罗 5 minutes to go

5 minutes by car

10 minutes by car

20 minutes by car

Linz can be reached by car (free private parking at the accommodation) in 5 minutes, by public transport in 20 minutes.

In the immediate vicinity (within walking distance) there is a good gastronomic and leisure offer (restaurants, cafes, hiking, running, cycling...).

Infrastructure (doctor, shopping, school) within walking distance.

# Location