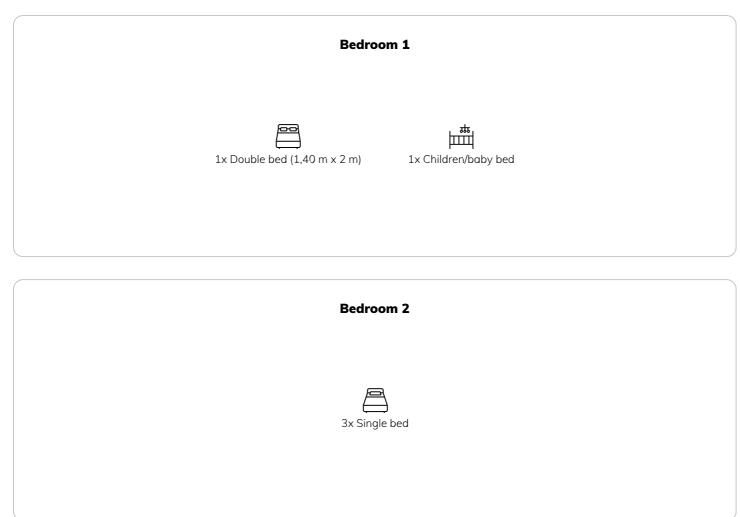

### **Sleeping options**

**Period** 14/06/ - 14/07/2025 **Number of persons** 2

**Total** incl. VAT. € 1.628,53Security deposit € 1.200,00

Living space

120m²

**Maximum occupancy** 

5 Persons

Complete accommodation ?

1 private bathroom 2 Separated bedrooms