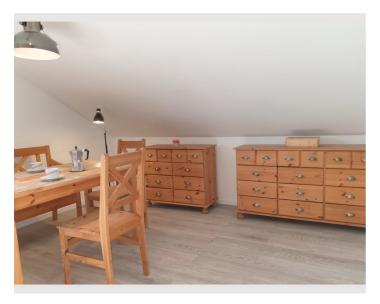

There is only one other residential unit in the house. Both residential units have completely separate entrance areas. The flat has been lovingly furnished by the owners in classic Nordic style and is equipped with all living and kitchen utensils.

#### **Kitchen**

- Private kitchen
- Glasses/Tableware
- Filter coffee
- Microwave

- Cooking utensils
- Espresso machine
- Dishwasher