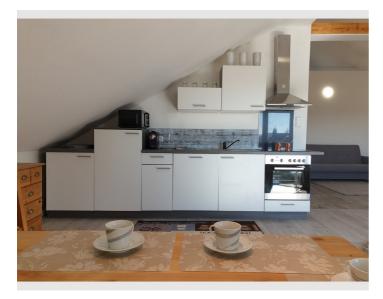

#### **Kitchen**

- Private kitchen
- Glasses/Tableware
- Filter coffee
- Microwave

- Cooking utensils
- Espresso machine
- Dishwasher

# **Basic equipment**

- Balcony
- Garden sharing
- TV
- Private toilet
- On the road without time limit without any cost Vacuum cleaner
- Hairdryer

- Garden
- Internet/Wifi
- Private washing machine
- Private parking space