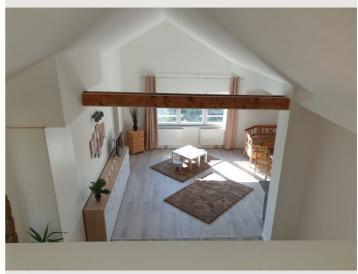

Nordic style and is equipped with all living and kitchen utensils.

## **Equipment features**

# **Basic equipment**

- Balcony
- Garden sharing
- TV
- Private toilet
- On the road without time limit without any cost Vacuum cleaner
- Hairdryer

- Garden
- Internet/Wifi
- Private washing machine
- Private parking space

## **Fireplace**

Grill

# First supply

- Toilet paper
- Soap
- Fridge filling on request

- shampoo
- Nespresso capsules

#### **Kitchen**

- Private kitchen
- Glasses/Tableware
- Filter coffee
- Microwave

- Cooking utensils
- Espresso machine
- Dishwasher

#### **Informations**

- Suitable for children
- Private entrance
- Regular cleaning at extra cost
- Smoking not allowed
- Pets on request

## **Picture gallery**



































































#### Infrastructure

⊕ 5 minutes to go

罗 5 minutes to go

5 minutes by car

10 minutes by car

20 minutes by car

Linz can be reached by car (free private parking at the accommodation) in 5 minutes, by public transport in 20 minutes.

In the immediate vicinity (within walking distance) there is a good gastronomic and leisure offer (restaurants, cafes, hiking, running, cycling...).

Infrastructure (doctor, shopping, school) within walking distance.

# Location