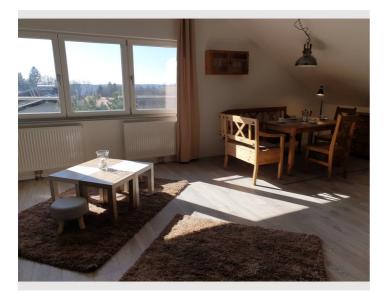

shed by the owners in classic Nordic style and is equipped with all living and kitchen utensils.

## **Equipment features**

# **Basic equipment**

- Balcony
- Garden sharing
- TV
- Private toilet
- On the road without time limit without any cost Vacuum cleaner
- Hairdryer

- Garden
- Internet/Wifi
- Private washing machine
- Private parking space

## **Fireplace**

Grill

# First supply

- Toilet paper
- Soap
- Fridge filling on request

- shampoo
- Nespresso capsules

#### **Kitchen**

- Private kitchen
- Glasses/Tableware
- Filter coffee
- Microwave

- Cooking utensils
- Espresso machine
- Dishwasher

#### **Informations**

- Suitable for children
- Private entrance
- Regular cleaning at extra cost
- Smoking not allowed
- Pets on request

## **Picture gallery**



































































#### Infrastructure

⊕ 5 minutes to go

罗 5 minutes to go

5 minutes by car

10 minutes by car

20 minutes by car

Linz can be reached by car (free private parking at the accommodation) in 5 minutes, by public transport in 20 minutes.

In the immediate vicinity (within walking distance) there is a good gastronomic and leisure offer (restaurants, cafes, hiking, running, cycling...).

Infrastructure (doctor, shopping, school) within walking distance.

# Location