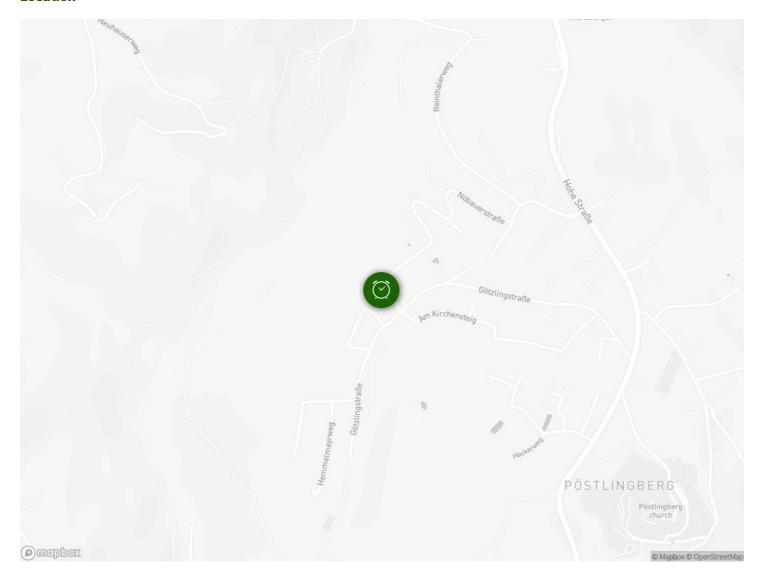

# Location

#### Infrastructure

⊕ 5 minutes to go

罗 5 minutes to go

5 minutes by car

10 minutes by car

20 minutes by car

Linz can be reached by car (free private parking at the accommodation) in 5 minutes, by public transport in 20 minutes.

In the immediate vicinity (within walking distance) there is a good gastronomic and leisure offer (restaurants, cafes, hiking, running, cycling...).

Infrastructure (doctor, shopping, school) within walking distance.