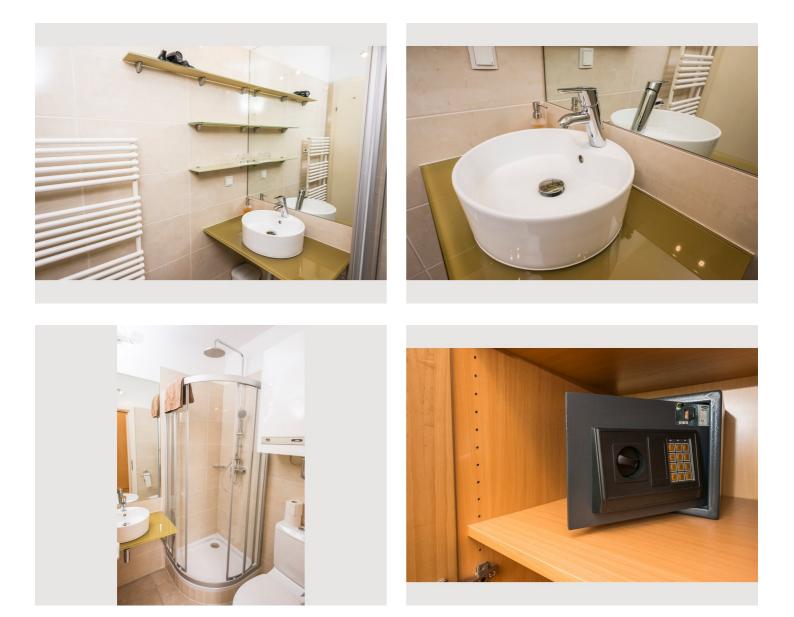

| F | Living space |
|---|--------------|
|   | 40m²         |

- ເຊີຊີMaximum occupancy2 Persons
- ☆ Complete accommodation ⑦1 private bathroom 1 Separated bedroom

- **2. floor**Elevator available
- Check-in 11:00 - 00:00 Clock
- Check-out 11:00 - 00:00 Clock