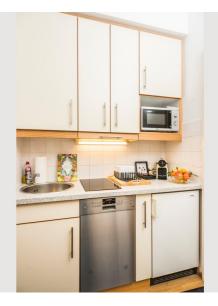

# **Apartment 6**

Object number: THEP6

View and rent online

Bright and colorful comes this 40m<sup>2</sup> apartment in the second floor. The fully equipped kitchen as well as the bathroom are separated from the bedroom.

### **Descripiton of accommodation**

Bright and colorful comes this 40m<sup>2</sup> apartment in the second floor. The fully equipped kitchen as well as the bathroom are separated from the bedroom. For your personal sleeping comfort you can choose between two single beds or a double bed, just decide which you prefer.