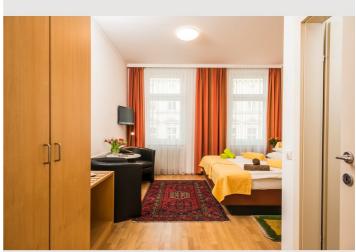

# **Apartment 6**

Object number: THEP6

View and rent online

Bright and colorful comes this 40m<sup>2</sup> apartment in the second floor. The fully equipped kitchen as well as the bathroom are separated from the bedroom.

### **Descripiton of accommodation**

Bright and colorful comes this 40m<sup>2</sup> apartment in the second floor. The fully equipped kitchen as well as the bathroom are separated from the bedroom. For your personal sleeping comfort you can choose between two single beds or a double bed, just decide which you prefer.