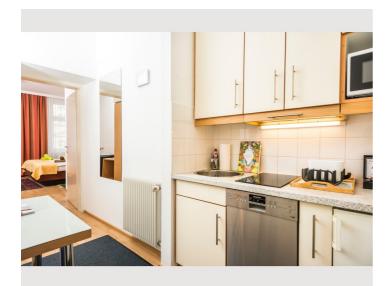

# **Apartment 6**

Object number: THEP6

View and rent online

Bright and colorful comes this 40m<sup>2</sup> apartment in the second floor. The fully equipped kitchen as well as the bathroom are separated from the bedroom.

### **Descripiton of accommodation**

Bright and colorful comes this 40m<sup>2</sup> apartment in the second floor. The fully equipped kitchen as well as the bathroom are separated from the bedroom. For your personal sleeping comfort you can choose between two single beds or a double bed, just decide which you prefer.