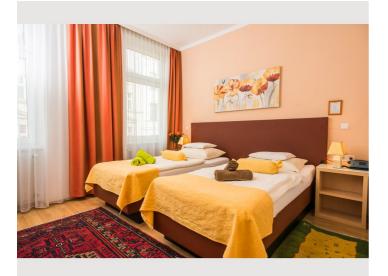

# **Apartment 6**

Object number: THEP6

View and rent online

Bright and colorful comes this 40m<sup>2</sup> apartment in the second floor. The fully equipped kitchen as well as the bathroom are separated from the bedroom.

### **Descripiton of accommodation**

Bright and colorful comes this 40m<sup>2</sup> apartment in the second floor. The fully equipped kitchen as well as the bathroom are separated from the bedroom. For your personal sleeping comfort you can choose between two single beds or a double bed, just decide which you prefer.

Suitable for 1-2 persons. On the same floor you find in addition two more apartments, so it is ideal if you travel with friends or family.