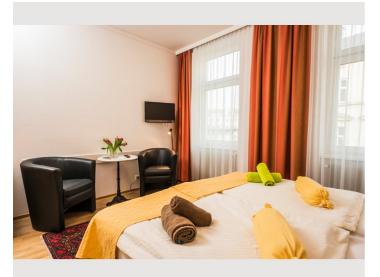

# **Apartment 6**

Object number: THEP6

View and rent online

Bright and colorful comes this 40m<sup>2</sup> apartment in the second floor. The fully equipped kitchen as well as the bathroom are separated from the bedroom.

### **Descripiton of accommodation**

Bright and colorful comes this 40m<sup>2</sup> apartment in the second floor. The fully equipped kitchen as well as the bathroom are separated from the bedroom. For your personal sleeping comfort you can choose between two single beds or a double bed, just decide which you prefer.