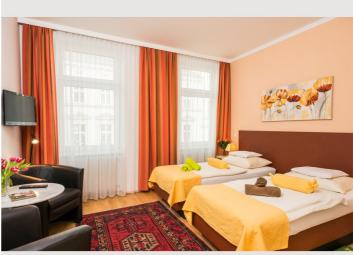

# **Apartment 6**

Object number: THEP6

View and rent online

Bright and colorful comes this 40m<sup>2</sup> apartment in the second floor. The fully equipped kitchen as well as the bathroom are separated from the bedroom.

### **Descripiton of accommodation**

Bright and colorful comes this 40m<sup>2</sup> apartment in the second floor. The fully equipped kitchen as well as the bathroom are separated from the bedroom. For your personal sleeping comfort you can choose between two single beds or a double bed, just decide which you prefer.

Suitable for 1-2 persons. On the same floor you find in addition two more apartments, so it is ideal if you travel with friends or family.