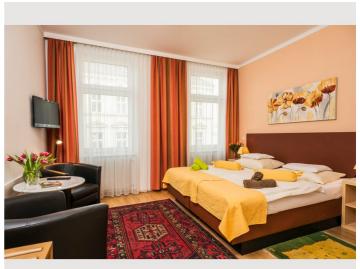

# **Apartment 6**

Object number: THEP6

View and rent online

Bright and colorful comes this 40m<sup>2</sup> apartment in the second floor. The fully equipped kitchen as well as the bathroom are separated from the bedroom.

### **Descripiton of accommodation**

Bright and colorful comes this 40m<sup>2</sup> apartment in the second floor. The fully equipped kitchen as well as the bathroom are separated from the bedroom. For your personal sleeping comfort you can choose between two single beds or a double bed, just decide which you prefer.