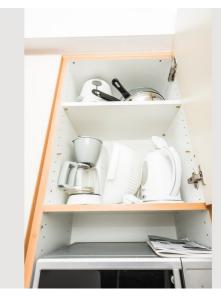

# **Apartment 6**

Object number: THEP6

View and rent online

Bright and colorful comes this 40m<sup>2</sup> apartment in the second floor. The fully equipped kitchen as well as the bathroom are separated from the bedroom.

### **Descripiton of accommodation**

Bright and colorful comes this 40m<sup>2</sup> apartment in the second floor. The fully equipped kitchen as well as the bathroom are separated from the bedroom. For your personal sleeping comfort you can choose between two single beds or a double bed, just decide which you prefer.