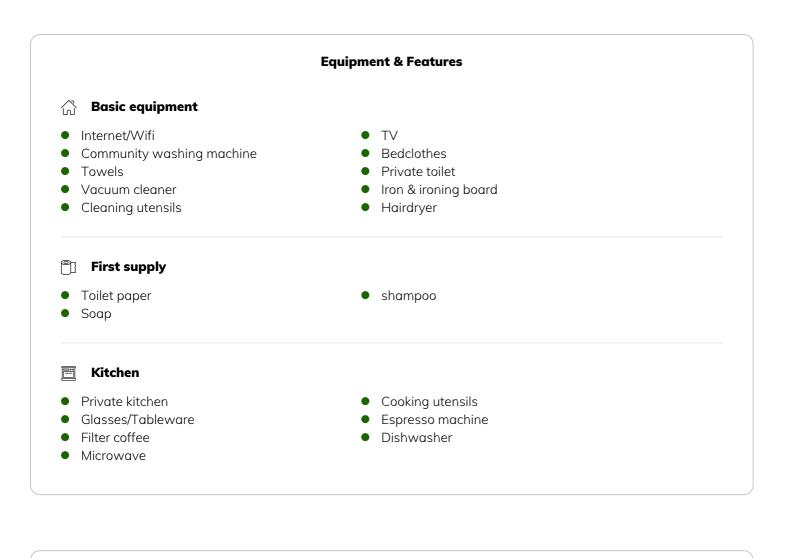

## Informations

- Suitable for construction workers
- Smoking not allowed
- Desk/Workplace
- Pets forbidden

- Suitable for children
- Short-term parking zone subject to a charge
- Private entrance
- Regular cleaning at extra cost