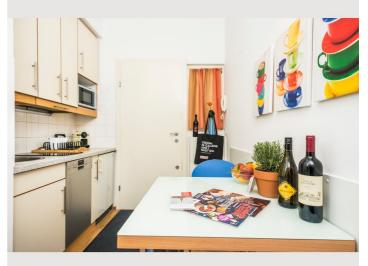

# **Apartment 6**

Object number: THEP6

View and rent online

Bright and colorful comes this 40m<sup>2</sup> apartment in the second floor. The fully equipped kitchen as well as the bathroom are separated from the bedroom.

### **Descripiton of accommodation**

Bright and colorful comes this 40m<sup>2</sup> apartment in the second floor. The fully equipped kitchen as well as the bathroom are separated from the bedroom. For your personal sleeping comfort you can choose between two single beds or a double bed, just decide which you prefer.