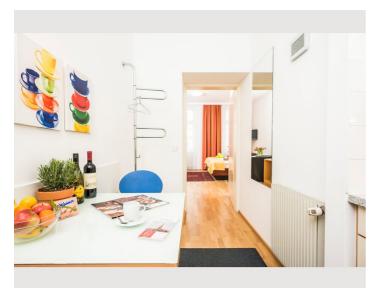

### **Descripiton of accommodation**

Bright and colorful comes this 40m<sup>2</sup> apartment in the second floor. The fully equipped kitchen as well as the bathroom are separated from the bedroom. For your personal sleeping comfort you can choose between two single beds or a double bed, just decide which you prefer.