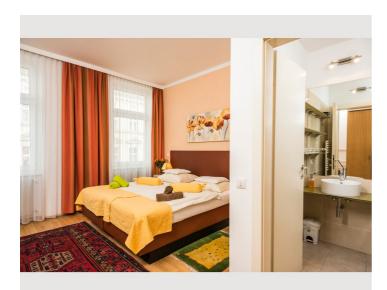

# **Apartment 6**

Object number: THEP6

View and rent online

Bright and colorful comes this 40m<sup>2</sup> apartment in the second floor. The fully equipped kitchen as well as the bathroom are separated from the bedroom.

### **Descripiton of accommodation**

Bright and colorful comes this 40m<sup>2</sup> apartment in the second floor. The fully equipped kitchen as well as the bathroom are separated from the bedroom. For your personal sleeping comfort you can choose between two single beds or a double bed, just decide which you prefer.