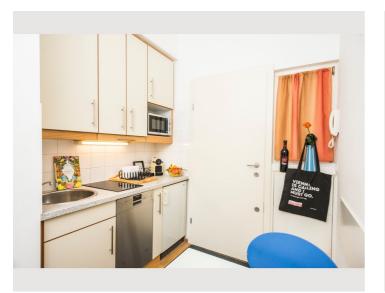

# **Apartment 6**

Object number: THEP6

View and rent online

Bright and colorful comes this 40m<sup>2</sup> apartment in the second floor. The fully equipped kitchen as well as the bathroom are separated from the bedroom.

### **Descripiton of accommodation**

Bright and colorful comes this 40m<sup>2</sup> apartment in the second floor. The fully equipped kitchen as well as the bathroom are separated from the bedroom. For your personal sleeping comfort you can choose between two single beds or a double bed, just decide which you prefer.