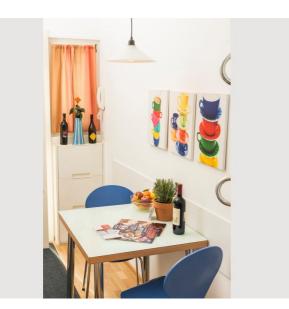

# **Apartment 6**

Object number: THEP6

View and rent online

Bright and colorful comes this 40m<sup>2</sup> apartment in the second floor. The fully equipped kitchen as well as the bathroom are separated from the bedroom.

### **Descripiton of accommodation**

Bright and colorful comes this 40m<sup>2</sup> apartment in the second floor. The fully equipped kitchen as well as the bathroom are separated from the bedroom. For your personal sleeping comfort you can choose between two single beds or a double bed, just decide which you prefer.