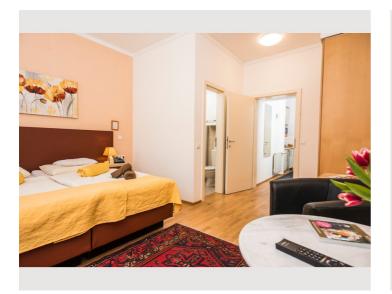

# **Apartment 6**

Object number: THEP6

View and rent online

Bright and colorful comes this 40m<sup>2</sup> apartment in the second floor. The fully equipped kitchen as well as the bathroom are separated from the bedroom.

### **Descripiton of accommodation**

Bright and colorful comes this 40m<sup>2</sup> apartment in the second floor. The fully equipped kitchen as well as the bathroom are separated from the bedroom. For your personal sleeping comfort you can choose between two single beds or a double bed, just decide which you prefer.