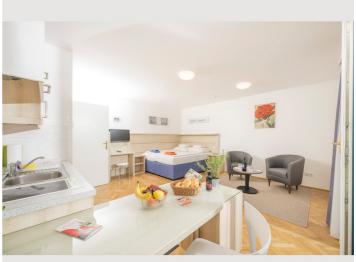

Our 40m<sup>2</sup> studio is perfect for you if you want to combine staying in the city and having a quiet surrounding.

 Living space 40m<sup>2</sup>
Maximum occupancy 2 Persons
Complete accommodation ? 1 private bathroom 1 Living-Sleepingroom
Check-out 11:00 - 00:00 Clock
Check-out 11:00 - 00:00 Clock

#### **Descripiton of accommodation**

Our 40m<sup>2</sup> studio is perfect for you if you want to combine staying in the city and having a quiet surrounding.

It has a large room that serves as bedroom and living room, a small ante room and a bathroom with bath tube. Especially during the summer months you will love your balcony overlooking the green courtyard to relax after an excitin day in Vienna.