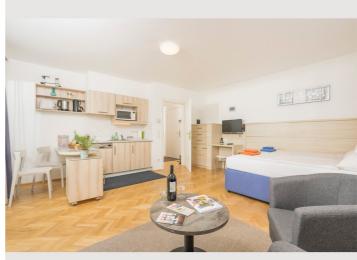

Our 40m<sup>2</sup> studio is perfect for you if you want to combine staying in the city and having a quiet surrounding.

 Living space 40m<sup>2</sup>
Maximum occupancy 2 Persons
Complete accommodation ? 1 private bathroom 1 Living-Sleepingroom
Check-out 11:00 - 00:00 Clock
Check-out 11:00 - 00:00 Clock

#### **Descripiton of accommodation**

Our 40m<sup>2</sup> studio is perfect for you if you want to combine staying in the city and having a quiet surrounding.

It has a large room that serves as bedroom and living room, a small ante room and a bathroom with bath tube. Especially during the summer months you will love your balcony overlooking the green courtyard to relax after an excitin day in Vienna.