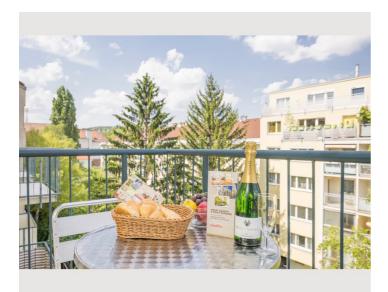

#### **Descripiton of accommodation**

Our 40m<sup>2</sup> studio is perfect for you if you want to combine staying in the city and having a quiet surrounding.

It has a large room that serves as bedroom and living room, a small ante room and a bathroom with bath tube. Especially during the summer months you will love your balcony overlooking the green courtyard to relax after an excitin day in Vienna.