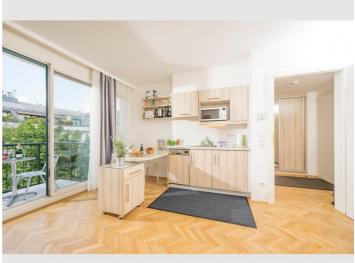

Our 40m<sup>2</sup> studio is perfect for you if you want to combine staying in the city and having a quiet surrounding.

 Living space 40m<sup>2</sup>
Maximum occupancy 2 Persons
Complete accommodation ? 1 private bathroom 1 Living-Sleepingroom
Check-out 11:00 - 00:00 Clock
Check-out 11:00 - 00:00 Clock

#### **Descripiton of accommodation**

Our 40m<sup>2</sup> studio is perfect for you if you want to combine staying in the city and having a quiet surrounding.

It has a large room that serves as bedroom and living room, a small ante room and a bathroom with bath tube. Especially during the summer months you will love your balcony overlooking the green courtyard to relax after an excitin day in Vienna.