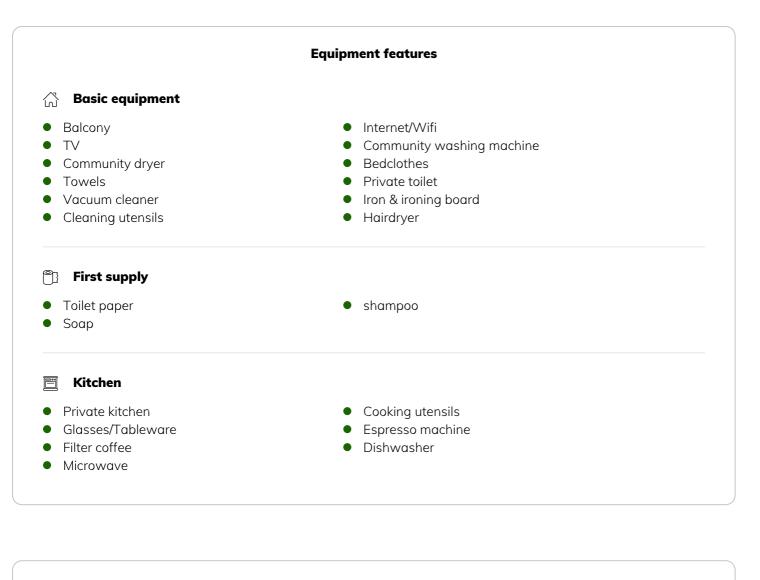

## Informations

- Suitable for construction workers
- Smoking not allowed
- Desk/Workplace
- Pets on request
- Bicycle room free of charge

# • Suitable for children

- Short-term parking zone subject to a charge
- Private entrance
- Regular cleaning at extra cost