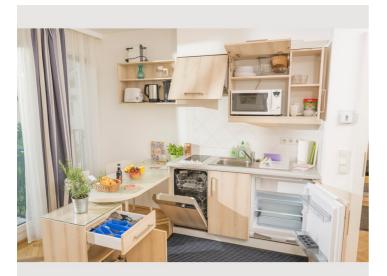

Our 40m<sup>2</sup> studio is perfect for you if you want to combine staying in the city and having a quiet surrounding.

 Living space 40m<sup>2</sup>
Maximum occupancy 2 Persons
Complete accommodation ? 1 private bathroom 1 Living-Sleepingroom
Check-out 11:00 - 00:00 Clock
Check-out 11:00 - 00:00 Clock

#### **Descripiton of accommodation**

Our 40m<sup>2</sup> studio is perfect for you if you want to combine staying in the city and having a quiet surrounding.

It has a large room that serves as bedroom and living room, a small ante room and a bathroom with bath tube. Especially during the summer months you will love your balcony overlooking the green courtyard to relax after an excitin day in Vienna.