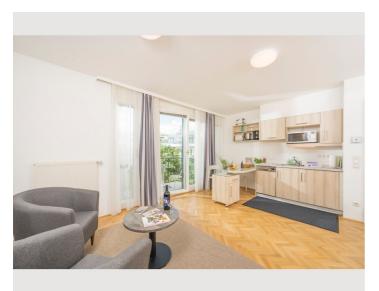

#### **Descripiton of accommodation**

Our 40m<sup>2</sup> studio is perfect for you if you want to combine staying in the city and having a quiet surrounding.

It has a large room that serves as bedroom and living room, a small ante room and a bathroom with bath tube. Especially during the summer months you will love your balcony overlooking the green courtyard to relax after an excitin day in Vienna.