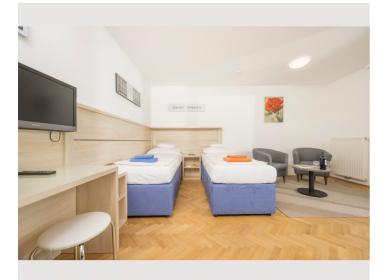

lock
Check-out 11:00 - 00:00 Clock

#### **Sleeping options**



#### **Descripiton of accommodation**

Our 40m<sup>2</sup> studio is perfect for you if you want to combine staying in the city and having a quiet surrounding.

It has a large room that serves as bedroom and living room, a small ante room and a bathroom with bath tube. Especially during the summer months you will love your balcony overlooking the green courtyard to relax after an excitin day in Vienna.

Suitable for 1-2 persons.



## Informations

- Suitable for construction workers
- Smoking not allowed
- Desk/Workplace
- Pets on request
- Bicycle room free of charge

# • Suitable for children

- Short-term parking zone subject to a charge
- Private entrance
- Regular cleaning at extra cost

## **Picture gallery**



























| Ĵ | 200m        | 200m around the corner |
|---|-------------|------------------------|
|   | 3km by tram | 20km distance          |
|   |             |                        |

# Location