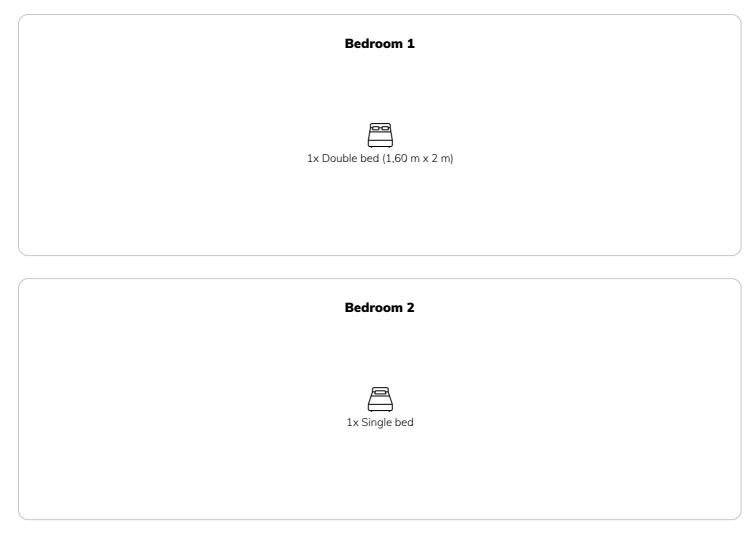

| 2                   |
| <b>Total</b> incl. VAT. | € 2.230,09          |
| Security deposit        | € 1.700,00          |

| <b>Living space</b><br>48m²                           | 🛗 Ground floor      |
|-------------------------------------------------------|---------------------|
| 481114                                                | 🖟 Check-in          |
| Maximum occupancy                                     | 09:00 - 19:00 Clock |
| 3 Persons                                             |                     |
|                                                       | ⊡ Check-out         |
| $rac{1}{2}$ Complete accommodation $\textcircled{2}$ | 09:00 - 19:00 Clock |
| 1 private bathroom 2 Separated bedrooms               |                     |

#### **Sleeping options**



#### **Descripiton of accommodation**

This lovely renovated apartment is located in a prime location. In the neighborhood you will find almost invariably villas and also one or the other celebrity is located in this area. The view over the festival city of Salzburg is breathtaking. Despite the absolute rest position, you can reach the city within 10 minutes by car or by bike. The nearest bus station can be reached in about 7 minutes.

The apartment offers a special furnishing style. Here is nothing off the shelf, but everything in one form is unique.

On the terrace, there is a private area with a dining table to relax!

The terrace and the associated swimming pool can be used by arrangement with the landlord!





- Desk/Workplace
- Pets forbidden

### **Additional services**

• Regula