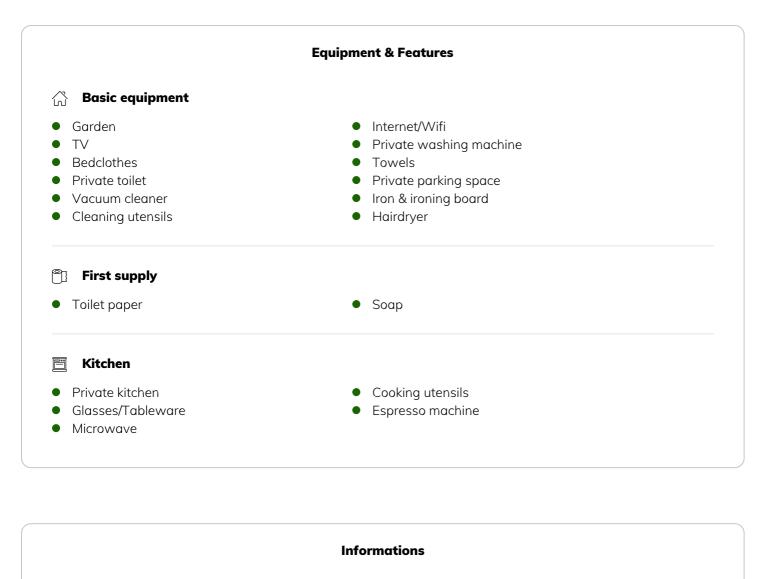

| <b>Living space</b><br>48m²                           | 🛗 Ground floor      |
|-------------------------------------------------------|---------------------|
| 481114                                                | 🖟 Check-in          |
| Maximum occupancy                                     | 09:00 - 19:00 Clock |
| 3 Persons                                             |                     |
|                                                       | ⊡ Check-out         |
| $rac{1}{2}$ Complete accommodation $\textcircled{2}$ | 09:00 - 19:00 Clock |
| 1 private bathroom 2 Separated bedrooms               |                     |