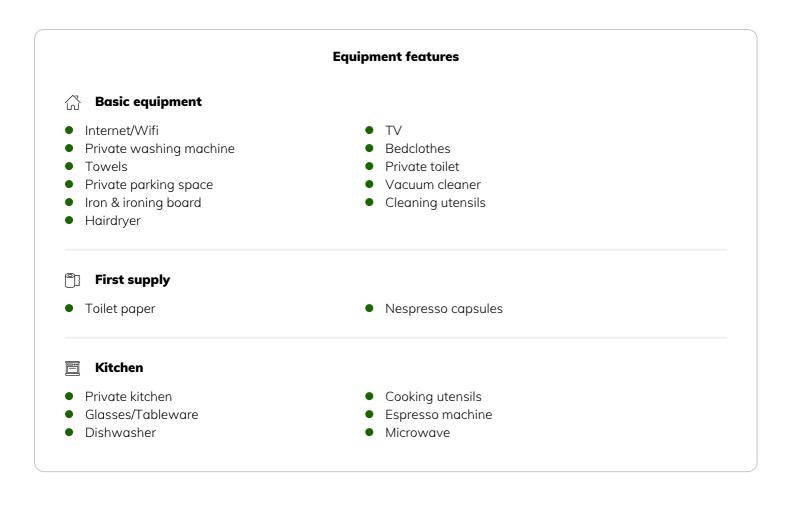

#### **Descripiton of accommodation**

With a great view over the Yppenplatz and its market stalls, the cafes and restaurants,

your apartment comes with everything what makes your stay comfortable: Washing machine, dish cleaner, High speed WLAN, coffee machine... discover Vienna's biggest street market as well as saturday's farmers market or the young art scene - "SoHo in Vienna"!