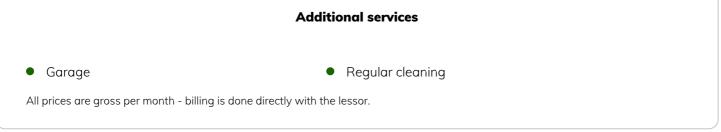

|                   | <b>Living space</b><br>34m²                                                 | Ĩ | <b>3. floor</b><br>Elevator available   |
|-------------------|-----------------------------------------------------------------------------|---|-----------------------------------------|
| ( <del>8</del> 8) | <b>Maximum occupancy</b><br>2 Persons                                       | ÷ | <b>Check-in</b><br>15:00 - 23:00 Clock  |
|                   | <b>Complete accommodation</b> ⑦<br>1 private bathroom 1 Living-Sleepingroom |   | <b>Check-out</b><br>00:00 - 11:00 Clock |