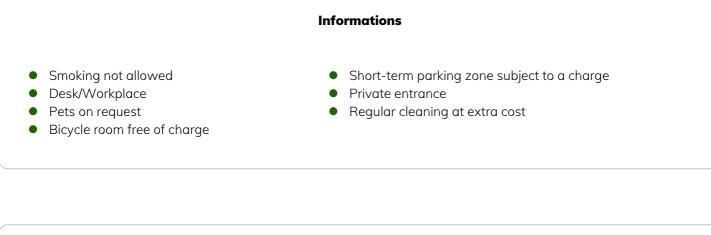

>Complete accommodation</b> ⑦<br>1 private bathroom 1 Living-Sleepingroom |   | <b>Check-out</b><br>00:00 - 11:00 Clock |

#### **Sleeping options**



#### **Descripiton of accommodation**

With a great view over the Yppenplatz and its market stalls, the cafes and restaurants,

your apartment comes with everything what makes your stay comfortable: Washing machine, dish cleaner, High speed WLAN, coffee machine... discover Vienna's biggest street market as well as saturday's farmers market or the young art scene - "SoHo in Vienna"!

Yppenplatz is scenic, colorful, vibrant, nevertheless quiet - and by tram only 10 minutes off the very city center.

Be part of the scene - and share your experince with the locals in one of two recently renovated flats in the very heart of "Soho in Vienna"!







## **Picture gallery**























## Infrastructure

(a) with tram line 44 within 10 minutes

## Location