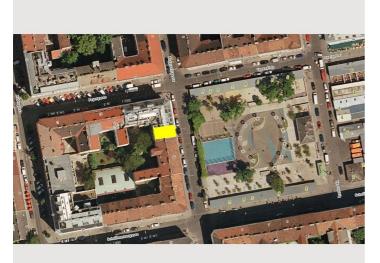

te bathroom 1 Living-Sleepingroom |   | <b>Check-out</b><br>00:00 - 11:00 Clock |

#### **Sleeping options**



#### **Descripiton of accommodation**

With a great view over the Yppenplatz and its market stalls, the cafes and restaurants,

your apartment comes with everything what makes your stay comfortable: Washing machine, dish cleaner, High speed WLAN, coffee machine... discover Vienna's biggest street market as well as saturday's farmers market or the young art scene - "SoHo in Vienna"!

Yppenplatz is scenic, colorful, vibrant, nevertheless quiet - and by tram only 10 minutes off the very city center.

Be part of the scene - and share your experince with the locals in one of two recently renovated flats in the very heart of "Soho in Vienna"!







## **Picture gallery**























## Infrastructure

(a) with tram line 44 within 10 minutes

## Location