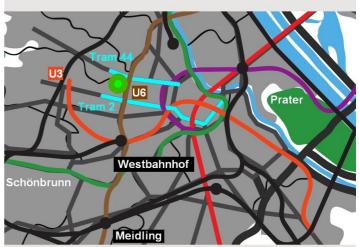

bathroom 1 Living-Sleepingroom |   | <b>Check-out</b><br>00:00 - 11:00 Clock |

#### **Sleeping options**



#### **Descripiton of accommodation**

With a great view over the Yppenplatz and its market stalls, the cafes and restaurants,

your apartment comes with everything what makes your stay comfortable: Washing machine, dish cleaner, High speed WLAN, coffee machine... discover Vienna's biggest street market as well as saturday's farmers market or the young art scene - "SoHo in Vienna"!

Yppenplatz is scenic, colorful, vibrant, nevertheless quiet - and by tram only 10 minutes off the very city center.

Be part of the scene - and share your experince with the locals in one of two recently renovated flats in the very heart of "Soho in Vienna"!







## **Picture gallery**























## Infrastructure

(a) with tram line 44 within 10 minutes

## Location