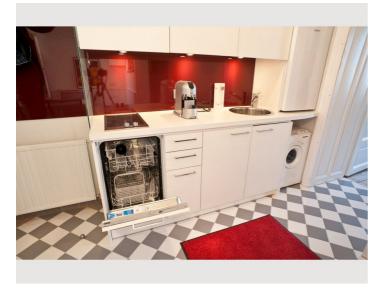

## **Kitchen**

- Private kitchen
- Glasses/Tableware
- Dishwasher

- Cooking utensils
- Espresso machine
- Microwave