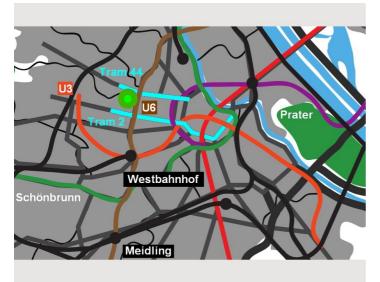

oho in Vienna"!

### **Equipment features**

# **Basic equipment**

- Internet/Wifi
- Private washing machine
- Towels
- Private parking space
- Iron & ironing board
- Hairdryer

- TV
- Bedclothes
- Private toilet
- Vacuum cleaner
- Cleaning utensils

### First supply

Toilet paper

Nespresso capsules

## **Kitchen**

- Private kitchen
- Glasses/Tableware
- Dishwasher

- Cooking utensils
- Espresso machine
- Microwave

### Informations

- Smoking not allowed
- Desk/Workplace
- Pets on request
- Bicycle room free of charge

- Short-term parking zone subject to a charge
- Private entrance
- Regular cleaning at extra cost

### **Additional services**

Garage

Regular cleaning

All prices are gross per month - billing is done directly with the lessor.

### **Picture gallery**

























# Infrastructure



with tram line 44 within 10 minutes

### Location