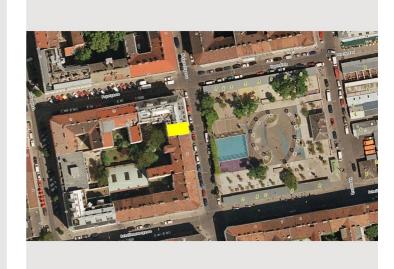

STUDIO APARTMENT, 1160 VIENNA

# Your designer flat at Yppenplatz: the place to be!

Object number: JAHW3

View and rent online

 Period
 13/06/ - 13/07/2025

 Number of persons
 2

Total incl. VAT.€ 1.453,04Security deposit€ 1.200,00

Living space

### **Descripiton of accommodation**

With a great view over the Yppenplatz and its market stalls, the cafes and restaurants, your apartment comes with everything what makes your stay comfortable: Washing machine, dish cleaner, High speed WLAN, coffee machine... discover Vienna's biggest street market as well as saturday's farmers market or the young art scene - "SoHo in Vienna"!

Yppenplatz is scenic, colorful, vibrant, nevertheless quiet - and by tram only 10 minutes off the very city center.

Be part of the scene - and share your experince with the locals in one of two recently renovated flats in the very heart of "Soho in Vienna"!