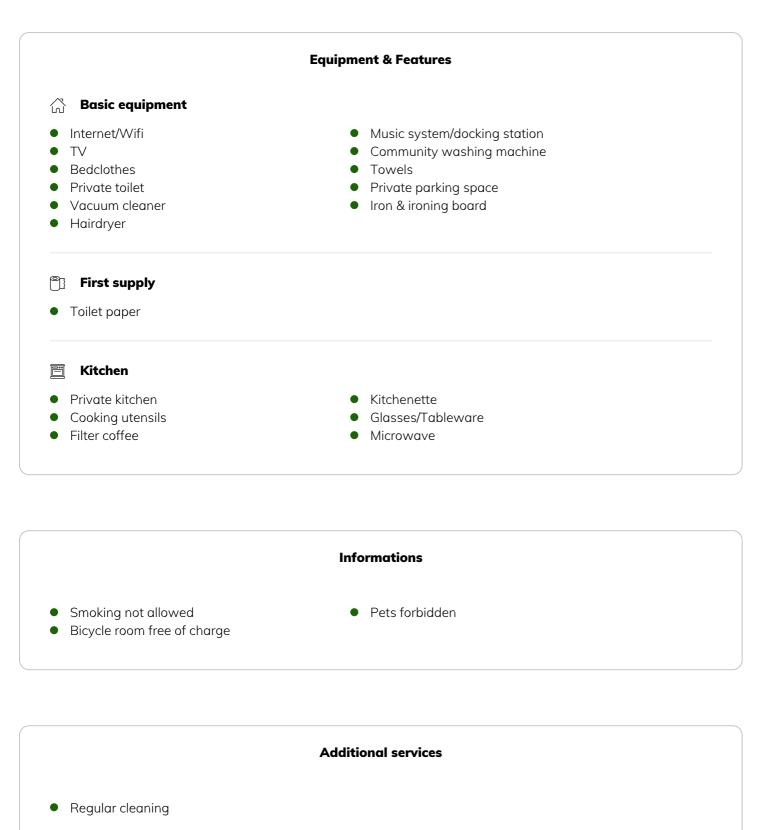

|      | <b>Living space</b><br>28m²                                                 | ĨĬ         | <b>1. floor</b><br>Elevator available   |
|------|-----------------------------------------------------------------------------|------------|-----------------------------------------|
| (88) | <b>Maximum occupancy</b><br>2 Persons                                       | <u>الج</u> | <b>Check-in</b><br>08:00 - 22:00 Clock  |
|      | <b>Complete accommodation</b> ⑦<br>1 Private bathroom 1 Living-Sleepingroom | ₽          | <b>Check-out</b><br>08:00 - 22:00 Clock |

### **Sleeping options**

| Living and sleeping |                              |                         |  |  |
|---------------------|------------------------------|-------------------------|--|--|
|                     | 1x Double bed (1,40 m x 2 m) | 1x Sofa bed (2 persons) |  |  |