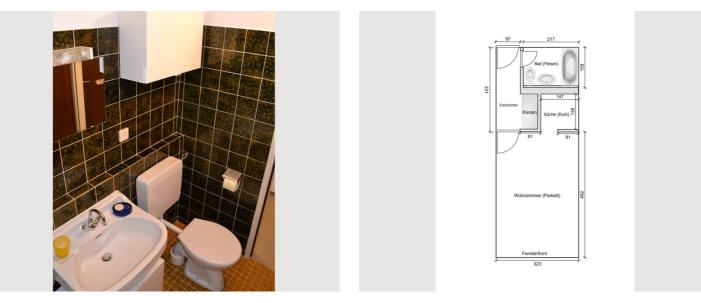

|      | <b>Living space</b><br>28m²                                                 | ĨĬ         | <b>1. floor</b><br>Elevator available   |
|------|-----------------------------------------------------------------------------|------------|-----------------------------------------|
| (88) | <b>Maximum occupancy</b><br>2 Persons                                       | <u>الج</u> | <b>Check-in</b><br>08:00 - 22:00 Clock  |
|      | <b>Complete accommodation</b> ⑦<br>1 Private bathroom 1 Living-Sleepingroom | ₽          | <b>Check-out</b><br>08:00 - 22:00 Clock |

### **Sleeping options**

| Living and sleeping |                              |                         |  |  |
|---------------------|------------------------------|-------------------------|--|--|
|                     | 1x Double bed (1,40 m x 2 m) | 1x Sofa bed (2 persons) |  |  |

#### **Descripiton of accommodation**

Well-lit apartment in quiet yet central location, near Alpenstrasse.

Shopping facilities and bus stop (Route 3 and 8) within only 200m distance, two larger shopping centres are located inside less than 800m. For sports activities and recreation, a forest and the riverside is close-by.