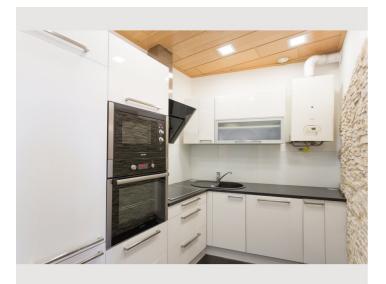

#### **Descripiton of accommodation**

It is newly furnished and very convenient. You have 2 seperate rooms whereas on is a large size living room and the second is a spacious bedroom. A fully equipped kitchen and a bathroom including a washing machine will make your stay comfortable. Public Transportation, direct Aiport Connection as well as Metro Station Praterstern and the Green Prater with the Ferris wheel are only a few steps away from the Apartment.

### **Picture gallery**