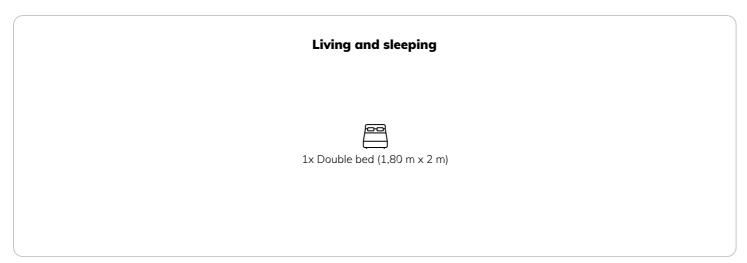

#### **Sleeping options**

The cozy and fully furnished apartment with a size of 50m², has a double bed and couch, the sleeping and living area are separated by curtains. There is a fully equipped kitchen (with washing machine), an anteroom, a bathroom (with bathtub) and a separate toilet. Wi-Fi is also available.