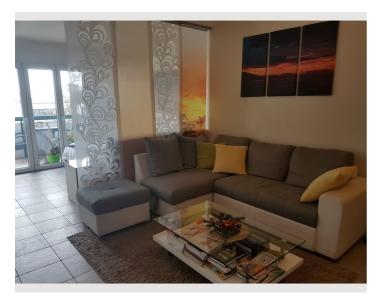

The cozy and fully furnished apartment with a size of 50m², has a double bed and couch, the sleeping and living area are separated by curtains. There is a fully equipped kitchen (with washing machine), an anteroom, a bathroom (with bathtub) and a separate toilet. Wi-Fi is also available.