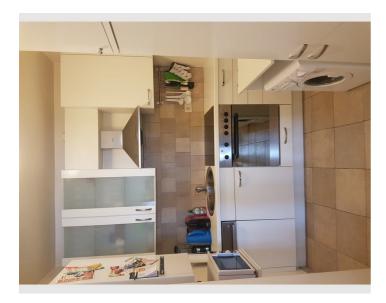

The cozy and fully furnished apartment with a size of 50m², has a double bed and couch, the sleeping and living area are separated by curtains. There is a fully equipped kitchen (with washing machine), an anteroom, a bathroom (with bathtub) and a separate toilet. Wi-Fi is also available.