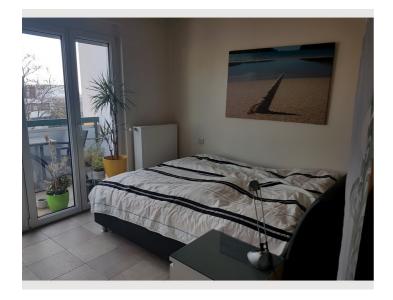

The cozy and fully furnished apartment with a size of 50m², has a double bed and couch, the sleeping and living area are separated by curtains. There is a fully equipped kitchen (with washing machine), an anteroom, a bathroom (with bathtub) and a separate toilet. Wi-Fi is also available.