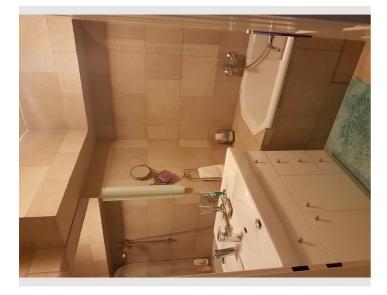

The cozy and fully furnished apartment with a size of 50m², has a double bed and couch, the sleeping and living area are separated by curtains. There is a fully equipped kitchen (with washing machine), an anteroom, a bathroom (with bathtub) and a separate toilet. Wi-Fi is also available.