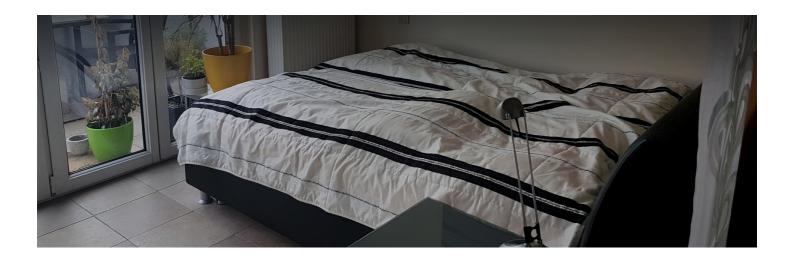

The cozy and fully furnished apartment with a size of 50m², has a double bed and couch, the sleeping and living area are separated by curtains. There is a fully equipped kitchen (with washing machine), an anteroom, a bathroom (with bathtub) and a separate toilet. Wi-Fi is also available.