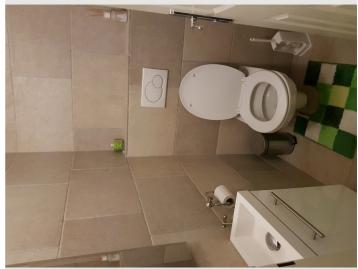

The cozy and fully furnished apartment with a size of 50m², has a double bed and couch, the sleeping and living area are separated by curtains. There is a fully equipped kitchen (with washing machine), an anteroom, a bathroom (with bathtub) and a separate toilet. Wi-Fi is also available.