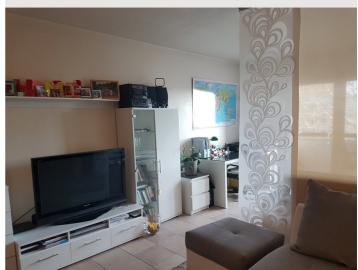

The cozy and fully furnished apartment with a size of 50m², has a double bed and couch, the sleeping and living area are separated by curtains. There is a fully equipped kitchen (with washing machine), an anteroom, a bathroom (with bathtub) and a separate toilet. Wi-Fi is also available.