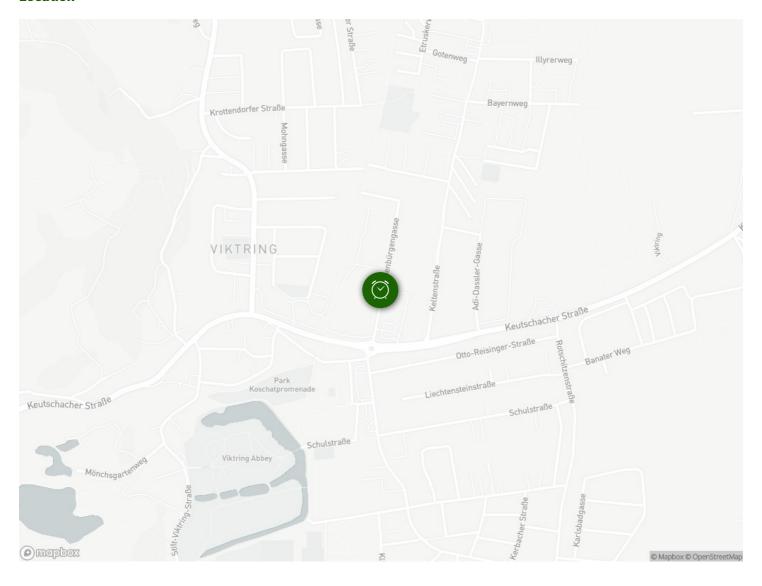

### Infrastructure

EuroSPAR, Billa, BIPA; DM etc. in close proximity (30 to 70m). Pharmacy, Doctor and various Coffee houses and Restaurants within 150m radious. Bus-station with buses running frequently to Klagenfurt Old City center (50m).

### Location