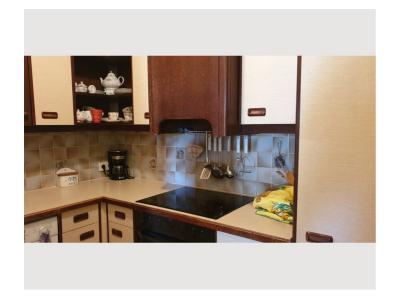

### Kitchen

- Private kitchen
- Filter coffee

- Glasses/Tableware
- Dishwasher