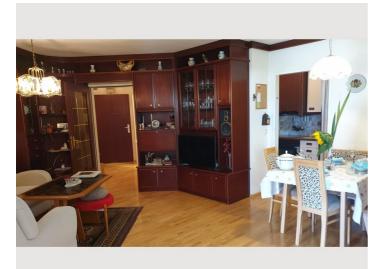

cost Vacuum cleaner
- Iron & ironing board
- Hairdryer

- Garden sharing
- Music system/docking station
- Private washing machine
- Towels
- Private parking space
- Cleaning utensils

### First supply

- Toilet paper
- Soap
- Fridge filling on request

- shampoo
- Nespresso capsules

### Kitchen

- Private kitchen
- Filter coffee

- Glasses/Tableware
- Dishwasher

### **Informations**

- Suitable for construction workers
- Smoking not allowed
- Desk/Workplace
- Pets on request
- Bicycle room free of charge

- Suitable for children
- Free short-term parking zone
- Private entrance
- Regular cleaning at extra cost

### **Additional services**

Bike Rental (€ 30,00)

Parking Garage (€ 60,00)

All prices are gross per month - billing is done directly with the lessor.

## Picture gallery



















### Infrastructure





EuroSPAR, Billa, BIPA; DM etc. in close proximity (30 to 70m). Pharmacy, Doctor and various Coffee houses and Restaurants within 150m radious. Bus-station with buses running frequently to Klagenfurt Old City center (50m).

### Location