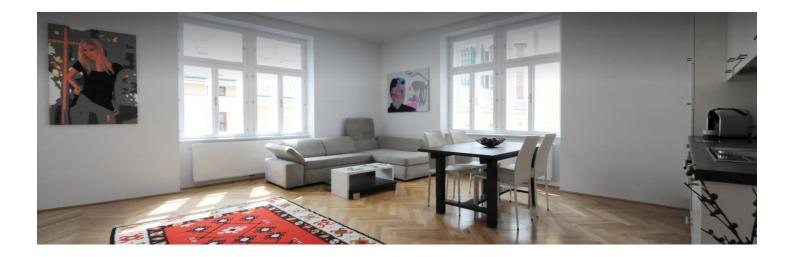

#### **Descripiton of accommodation**

The apartment WeHa is located in the 3rd district of Vienna, Radetzkystr. (3rd floor, no elevator) and is easily reachable by public transportation.

The modern and fully furnished apartment with a size of 74m<sup>2</sup>, has two bedrooms, a living room, a fully equipped kitchen, an anteroom, a bathroom (shower and washing machine) and a WC. There is air condition in the apartment.

The apartment is designed with artworks of Walter Hachleitner (WeHa).

All rates include the stay of max. two persons, the minimum stay is 1 week. The weekly price applies for a stay of minimum 2 weeks.