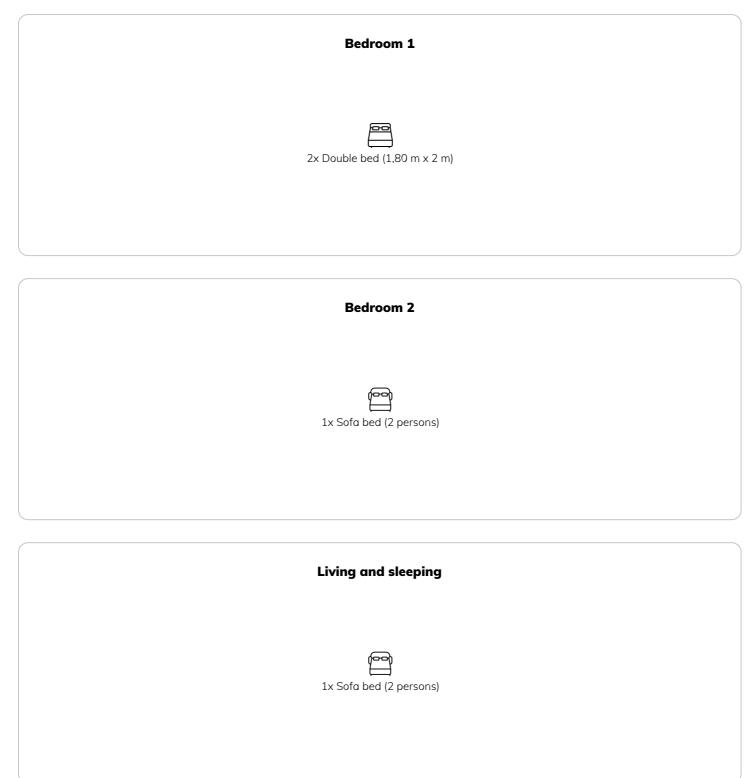

| ĨŇ  | 3. floor            |
|---------|---------------------------------------------------------------|-----|---------------------|
|         | 74m²                                                          | ſ€- | Check-in            |
| <u></u> | Maximum occupancy                                             |     | 10:00 - 23:00 Clock |
|         | 6 Persons                                                     |     |                     |
|         |                                                               | ⊡   | Check-out           |
|         | Complete accommodation 🕐                                      |     | 07:00 - 11:00 Clock |
|         | 1 private bathroom 2 Separated bedrooms 1 Living-Sleepingroom |     |                     |

## **Sleeping options**



#### **Descripiton of accommodation**

The apartment WeHa is located in the 3rd district of Vienna, Radetzkystr. (3rd floor, no elevator) and is easily reachable by public transportation.

The modern and fully furnished apartment with a size of 74m<sup>2</sup>, has two bedrooms, a living room, a fully equipped kitchen, an anteroom, a bathroom (shower and washing machine) and a WC. There is air condition in the apartment.

The apartment is designed with artworks of Walter Hachleitner (WeHa).

All rates include the stay of max. two persons, the minimum stay is 1 week. The weekly price applies for a stay of minimum 2 weeks.

From 3 months and 1 day there is no local tax.



## Informations

Smoking not allowedPets forbidden

• Short-term parking zone subject to a charge

# **Picture gallery