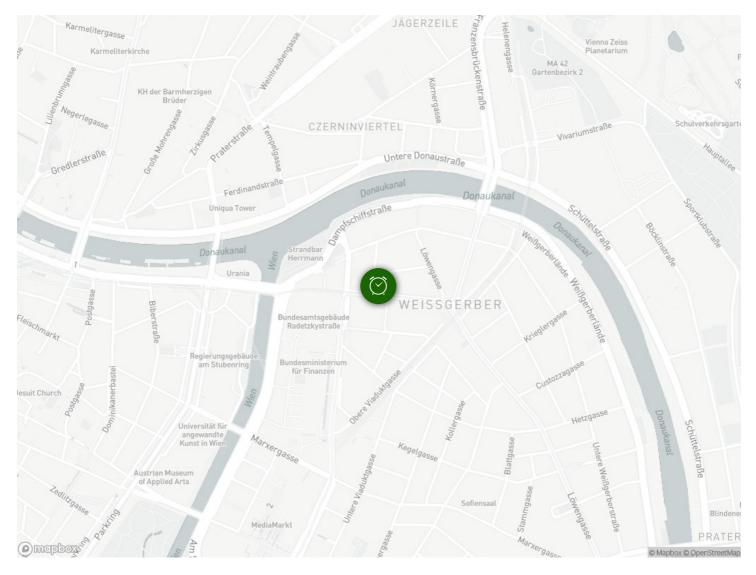

ommodation**

The apartment WeHa is located in the 3rd district of Vienna, Radetzkystr. (3rd floor, no elevator) and is easily reachable by public transportation.

The modern and fully furnished apartment with a size of 74m<sup>2</sup>, has two bedrooms, a living room, a fully equipped kitchen, an anteroom, a bathroom (shower and washing machine) and a WC. There is air condition in the apartment.

The apartment is designed with artworks of Walter Hachleitner (WeHa).

All rates include the stay of max. two persons, the minimum stay is 1 week. The weekly price applies for a stay of minimum 2 weeks.

From 3 months and 1 day there is no local tax.



## Informations

Smoking not allowedPets forbidden

• Short-term parking zone subject to a charge

# **Picture gallery**









#### Location