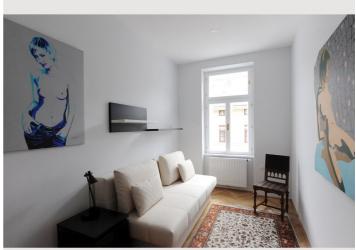

#### **Descripiton of accommodation**

The apartment WeHa is located in the 3rd district of Vienna, Radetzkystr. (3rd floor, no elevator) and is easily reachable by public transportation.

The modern and fully furnished apartment with a size of 74m<sup>2</sup>, has two bedrooms, a living room, a fully equipped kitchen, an anteroom, a bathroom (shower and washing machine) and a WC. There is air condition in the apartment.

The apartment is designed with artworks of Walter Hachleitner (WeHa).

All rates include the stay of max. two persons, the minimum stay is 1 week. The weekly price applies for a stay of minimum 2 weeks.