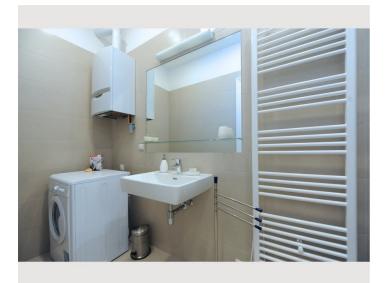

#### **Descripiton of accommodation**

The apartment WeHa is located in the 3rd district of Vienna, Radetzkystr. (3rd floor, no elevator) and is easily reachable by public transportation.

The modern and fully furnished apartment with a size of 74m<sup>2</sup>, has two bedrooms, a living room, a fully equipped kitchen, an anteroom, a bathroom (shower and washing machine) and a WC. There is air condition in the apartment.