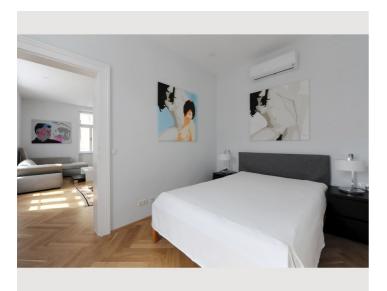

#### **Descripiton of accommodation**

The apartment WeHa is located in the 3rd district of Vienna, Radetzkystr. (3rd floor, no elevator) and is easily reachable by public transportation.

The modern and fully furnished apartment with a size of 74m<sup>2</sup>, has two bedrooms, a living room, a fully equipped kitchen, an anteroom, a bathroom (shower and washing machine) and a WC. There is air condition in the apartment.

The apartment is designed with artworks of Walter Hachleitner (WeHa).

All rates include the stay of max. two persons, the minimum stay is 1 week. The weekly price applies for a stay of minimum 2 weeks.