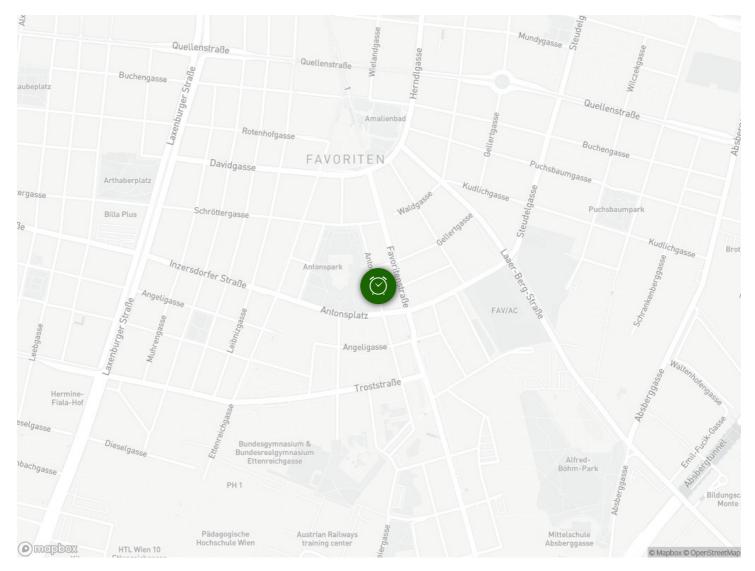

# Krepcik

Object number: STYU11

View and rent online

The apartment Krepcik-Zimmer is located in the 10th district of Vienna, Antonsplatz (3rd floor, no elevator) and easily reachable by public transportation. The city center is only 10 minutes away.

#### Location