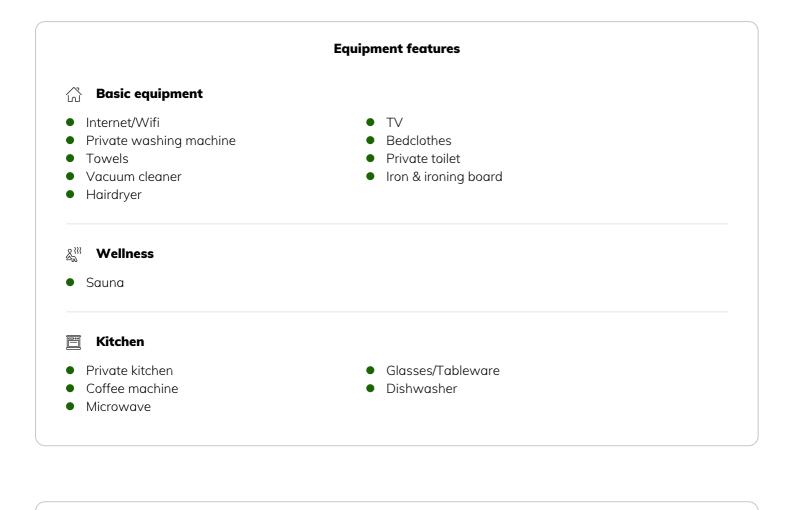

#### **Descripiton of accommodation**

The modern and fully furnished apartment with a size of 81m<sup>2</sup>, has a spacious bedroom, a living room, a study, a fully equipped kitchen, an anteroom, a bathroom (bathtub and washing machine) and a WC. The apartment has a sauna to fulfil extraordinary desires of living.