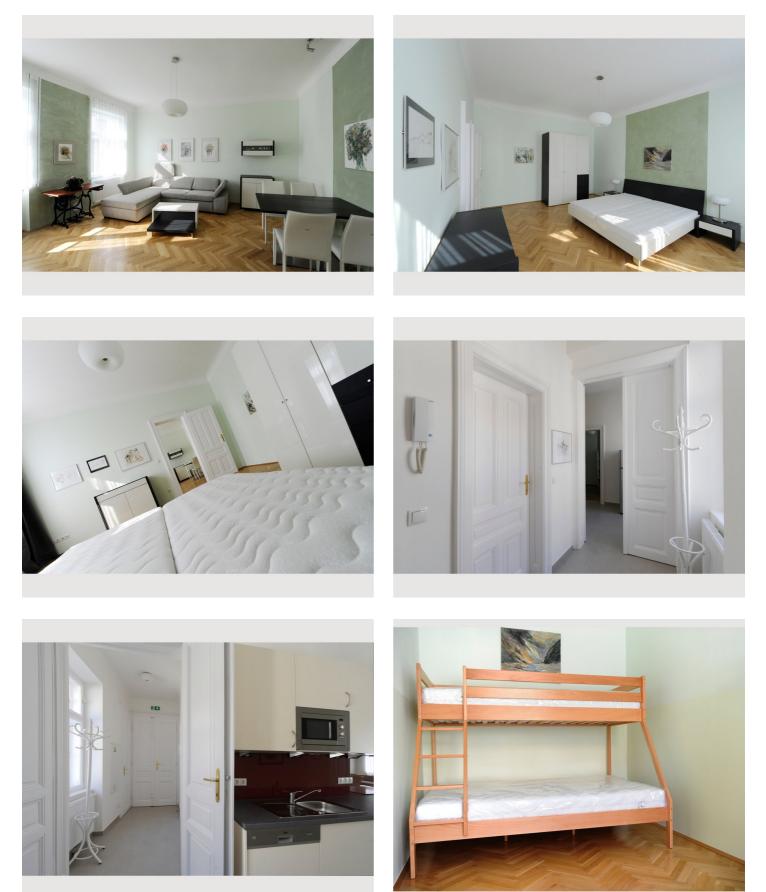

|                     |

### **Sleeping options**



#### **Descripiton of accommodation**

The modern and fully furnished apartment with a size of 81m<sup>2</sup>, has a spacious bedroom, a living room, a study, a fully equipped kitchen, an anteroom, a bathroom (bathtub and washing machine) and a WC. The apartment has a sauna to fulfil extraordinary desires of living.

The apartment is designed with artworks of Hilde Krepcik-Zimmer.

All rates include the stay of max. two persons, the minimum stay is 1 week. The weekly price applies for a stay of minimum 2 weeks.

From 3 months and 1 day there is no local tax.





- Smoking not allowed
- Pets forbidden
- Bicycle room at extra cost

- Short-term parking zone subject to a charge
- Regular cleaning at extra cost

## **Picture gallery**







#### Location