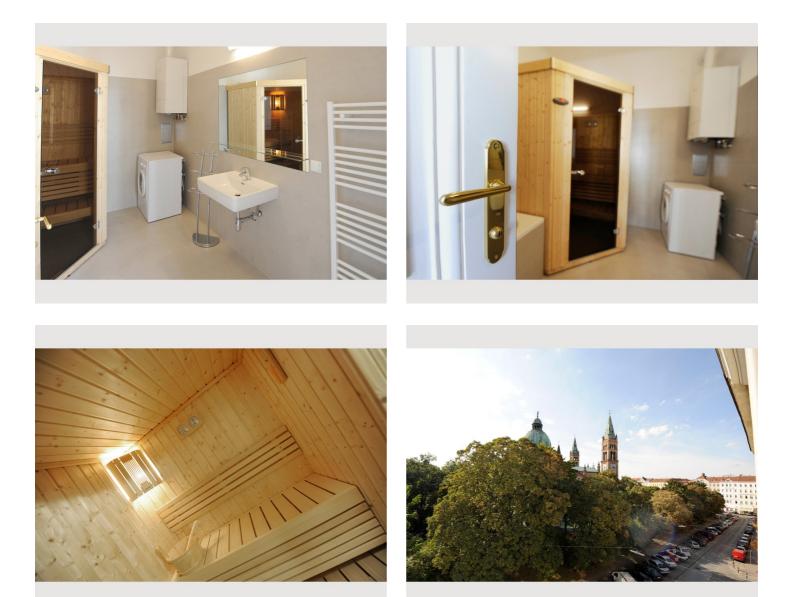

#### **Descripiton of accommodation**

The modern and fully furnished apartment with a size of 81m<sup>2</sup>, has a spacious bedroom, a living room, a study, a fully equipped kitchen, an anteroom, a bathroom (bathtub and washing machine) and a WC. The apartment has a sauna to fulfil extraordinary desires of living.

The apartment is designed with artworks of Hilde Krepcik-Zimmer.

All rates include the stay of max. two persons, the minimum stay is 1 week. The weekly price applies for a stay of minimum 2 weeks.

From 3 months and 1 day there is no local tax.