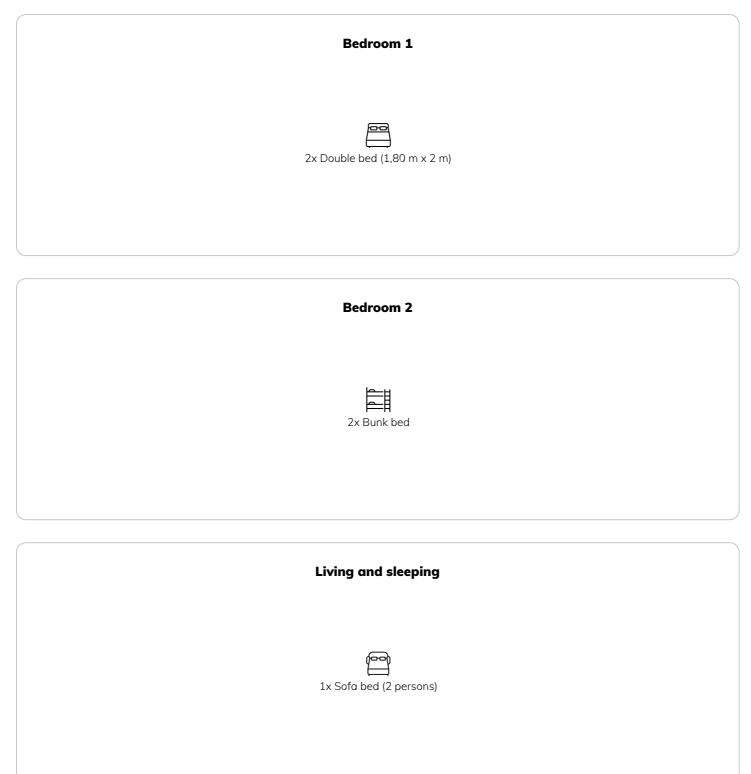

ving space 81m <sup>2</sup>                             | ĨĨ                       | 3. floor            |
|-----------------------------------------------------------|--------------------------|---------------------|
| 01111-                                                    | €                        | Check-in            |
| Maximum occupancy                                         |                          | 08:00 - 22:00 Clock |
| 5 Persons                                                 | $\stackrel{\frown}{\to}$ | Check-out           |
| 🗎 Complete accommodation 🕐                                | ٽـل)                     | 08:00 - 22:00 Clock |
| 1 private bathroom 2 Separated bedrooms 1 Living-Sleeping | room                     |                     |

### **Sleeping options**



#### **Descripiton of accommodation**

The modern and fully furnished apartment with a size of 81m<sup>2</sup>, has a spacious bedroom, a living room, a study, a fully equipped kitchen, an anteroom, a bathroom (bathtub and washing machine) and a WC. The apartment has a sauna to fulfil extraordinary desires of living.

The apartment is designed with artworks of Hilde Krepcik-Zimmer.

All rates include the stay of max. two persons, the minimum stay is 1 week. The weekly price applies for a stay of minimum 2 weeks.

From 3 months and 1 day there is no local tax.





- Smoking not allowed
- Pets forbidden
- Bicycle room at extra cost

- Short-term parking zone subject to a charge
- Regular cleaning at extra cost

## **Picture gallery**







#### Location