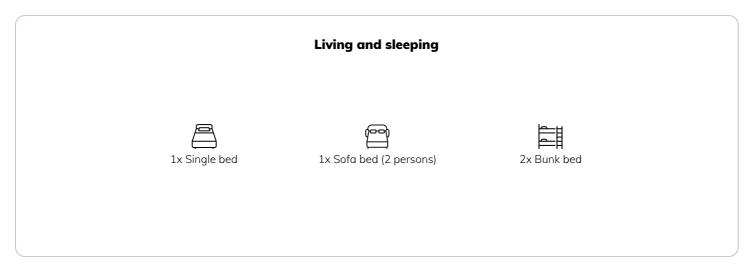

STUDIO APARTMENT, 5020 SALZBURG

# **South-facing apartment**

Object number: MAYJ2

View and rent online

 Period
 24/07/ - 24/08/2025

 Number of persons
 2

**Total** incl. VAT. € 1.332,74Security deposit € 1.000,00

Living space

40m²

**β**β Maximum occupancy

2 Persons

**☆** Complete accommodation ?

1 private bathroom 1 Living-Sleepingroom

**Ground floor** 

Elevator available

#### **Sleeping options**



### **Descripiton of accommodation**

South-facing apartment for 2 people for rent. The flat is close to the Salzach; large living room, modern kitchen, bathroom and antechamber. The Salzach - cyclewaye and the train station, as well as the very close bus stop characterize the particular location of the apartment. The fitness studio John Reed is located in the house!

Community Utility: Washer, Dryer, Wheel Room; A lift is also available. Particularly suitable for students, (lesson) students, Erasmus and foreign language assistants.



#### Informations

Smoking not allowed

- Pets forbidden
- Short-term parking zone subject to a charge

#### **Additional services**

Regular cleaning

All prices are gross per month - billing is done directly with the lessor.

## **Picture gallery**