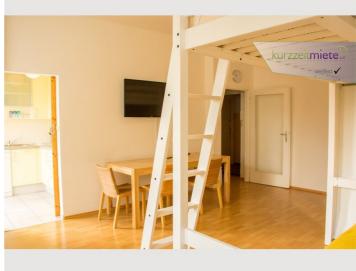

### **Descripiton of accommodation**

South-facing apartment for 2 people for rent. The flat is close to the Salzach; large living room, modern kitchen, bathroom and antechamber. The Salzach - cyclewaye and the train station, as well as the very close bus stop characterize the particular location of the apartment. The fitness studio John Reed is located in the house!