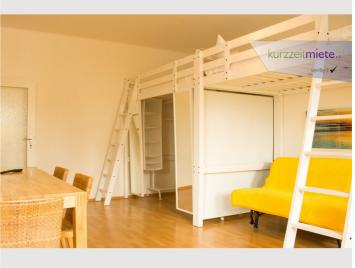

### **Descripiton of accommodation**

South-facing apartment for 2 people for rent. The flat is close to the Salzach; large living room, modern kitchen, bathroom and antechamber. The Salzach - cyclewaye and the train station, as well as the very close bus stop characterize the particular location of the apartment. The fitness studio John Reed is located in the house!

Community Utility: Washer, Dryer, Wheel Room; A lift is also available. Particularly suitable for students, (lesson) students, Erasmus and foreign language assistants.