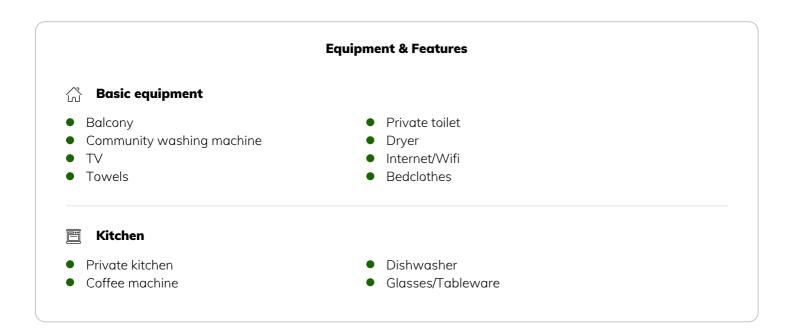

Community Utility: Washer, Dryer, Wheel Room; A lift is also available. Particularly suitable for students, (lesson) students, Erasmus and foreign language assistants.