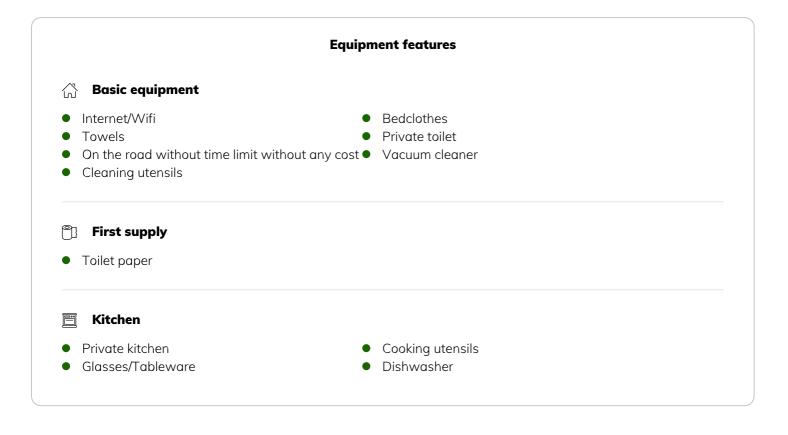

### Informations

- Suitable for construction workers
- Smoking not allowed
- Desk/Workplace
- Bicycle room free of charge

- Suitable for children
- Free short-term parking zone
- Pets on request