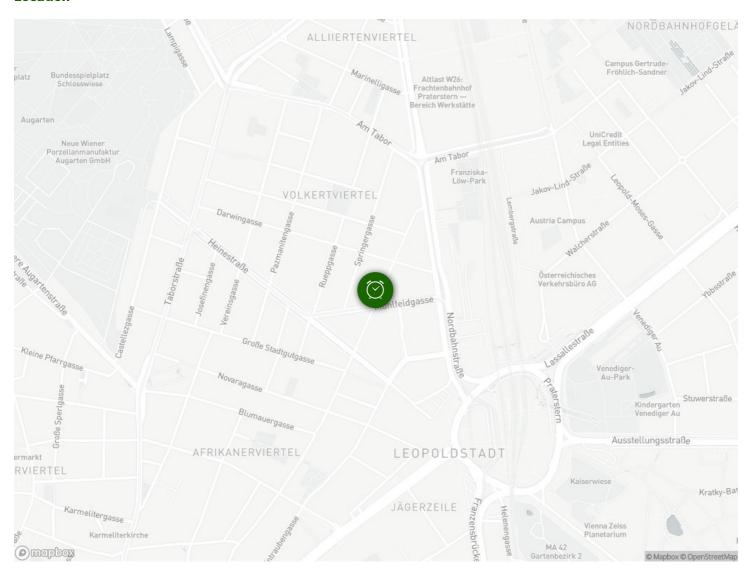

#### Infrastructure

Everything can be reached within 3-5 minutes on foot. Public transport, supermarkets and pharmacies, as well as the Prater and Augarten.

#### Location