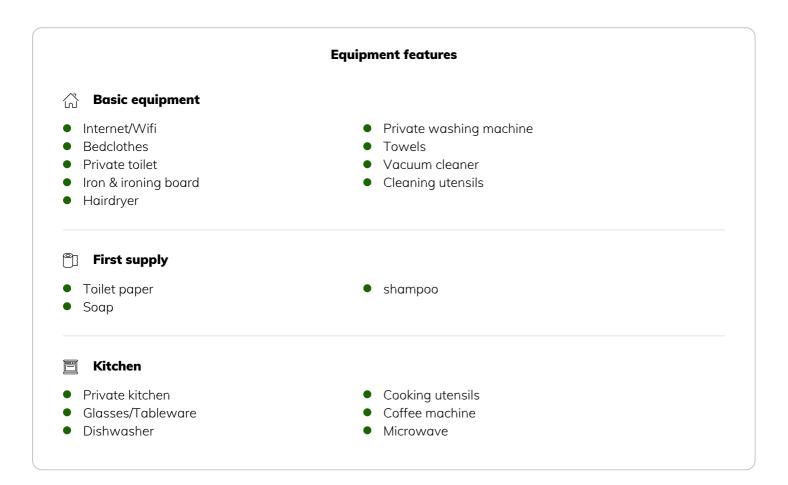

## **Descripiton of accommodation**

This cozy studio flat is centrally yet quietly located. With a double bed (box spring bed) and a sofa bed, it offers sleeping accommodation for up to 3 people. Fully equipped and furnished with attention to detail. Unlimited internet as well as a coffee machine, microwave, washing machine with dryer function make your stay all around comfortable. Shopping options (Supermarket, Bakery, Restaurants, etc.) within 3-5 Min by foot.