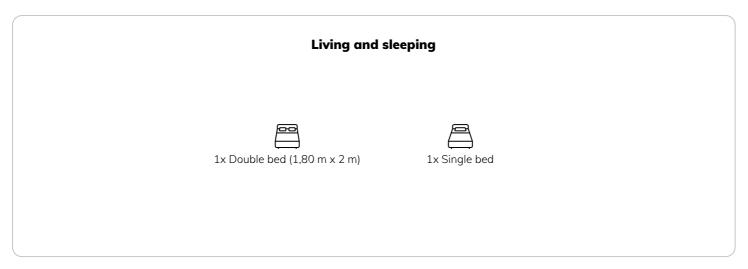

#### **Sleeping options**

## **Descripiton of accommodation**

This cozy studio flat is centrally yet quietly located. With a double bed (box spring bed) and a sofa bed, it offers sleeping accommodation for up to 3 people. Fully equipped and furnished with attention to detail. Unlimited internet as well as a coffee machine, microwave, washing machine with dryer function make your stay all around comfortable. Shopping options (Supermarket, Bakery, Restaurants, etc.) within 3-5 Min by foot.