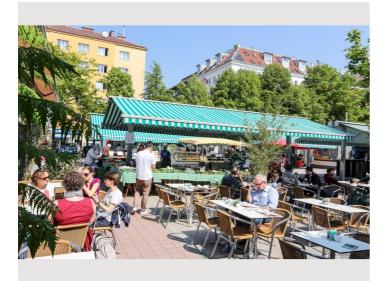

If you like fresh fruits, vegetables, meat and fish, at the end of the street, just 2 minutes walk, there is the popular Vorgartenmarkt.

Donauzentrum, Viennas biggest shopping center is 7 minutes by subway.