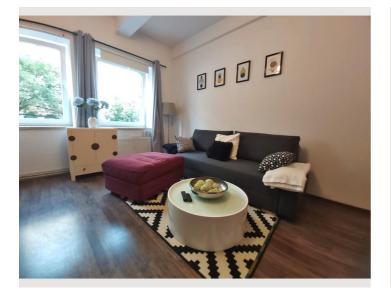

This lovely apartment has 2 sleeping rooms.

A big one with 3 single beds, these beds can be arranged to one double and one single bed. A small sleeping room with a comfortable double boxspring-bed.

The living/dining room has an integrated fully equipped kitchen, (dish washer, micro wave, coffea machine, refrigerator, electric stove,....).