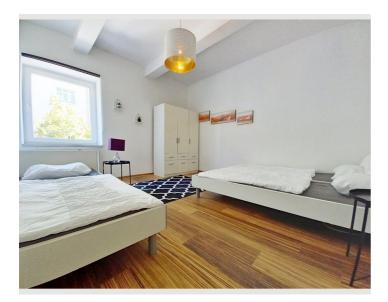

# **Sleeping options**

This lovely apartment has 2 sleeping rooms.

A big one with 3 single beds, these beds can be arranged to one double and one single bed. A small sleeping room with a comfortable double boxspring-bed.

The living/dining room has an integrated fully equipped kitchen, (dish washer, micro wave, coffea machine, refrigerator, electric stove,....).