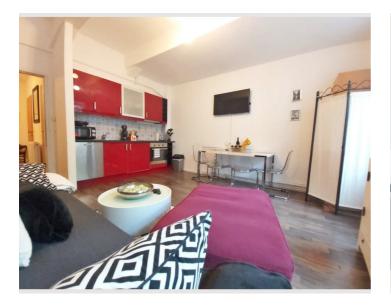

This lovely apartment has 2 sleeping rooms.

A big one with 3 single beds, these beds can be arranged to one double and one single bed. A small sleeping room with a comfortable double boxspring-bed.

The living/dining room has an integrated fully equipped kitchen, (dish washer, micro wave, coffea machine, refrigerator, electric stove,....).