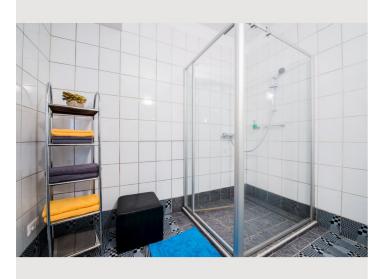

All 3 rooms have seperate entrances, there is also a seperate wardrobe room beside the big entrance of the apartment. The big and beautiful bathroom has a nice shower and there is a washing machine inside.