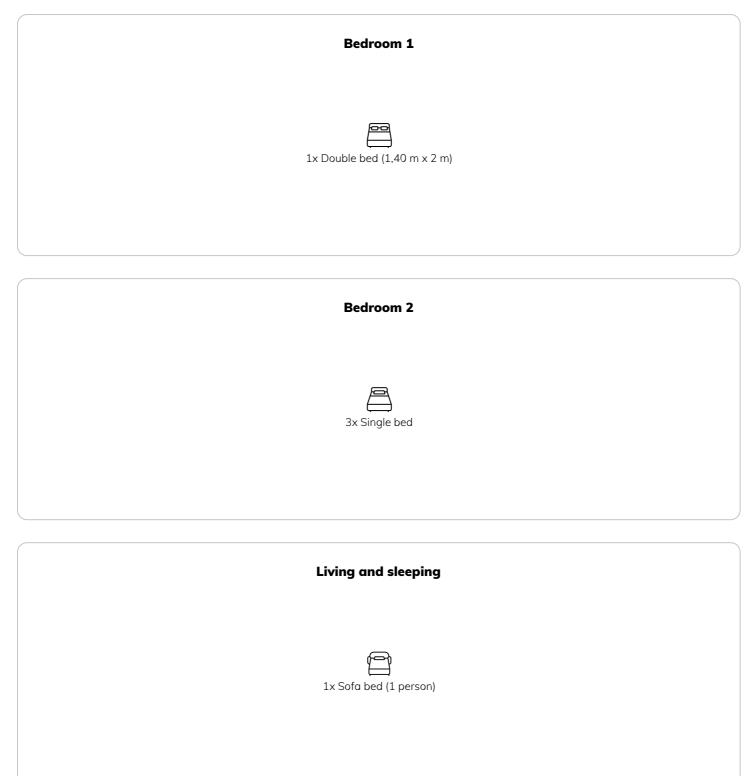

# **Sleeping options**

This lovely apartment has 2 sleeping rooms.

A big one with 3 single beds, these beds can be arranged to one double and one single bed. A small sleeping room with a comfortable double boxspring-bed.

The living/dining room has an integrated fully equipped kitchen, (dish washer, micro wave, coffea machine, refrigerator, electric stove,....).