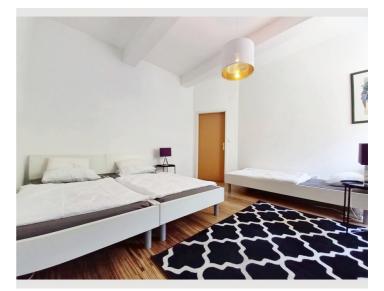

# **Sleeping options**

This lovely apartment has 2 sleeping rooms.

A big one with 3 single beds, these beds can be arranged to one double and one single bed. A small sleeping room with a comfortable double boxspring-bed.

The living/dining room has an integrated fully equipped kitchen, (dish washer, micro wave, coffea machine, refrigerator, electric stove,....).