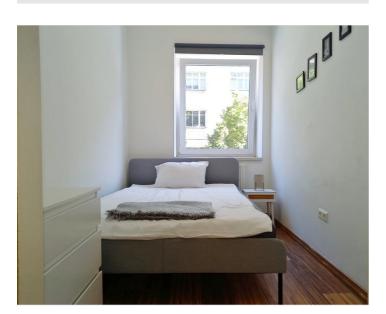

This lovely apartment has 2 sleeping rooms.

A big one with 3 single beds, these beds can be arranged to one double and one single bed. A small sleeping room with a comfortable double boxspring-bed.

The living/dining room has an integrated fully equipped kitchen, (dish washer, micro wave, coffea machine, refrigerator, electric stove,....).