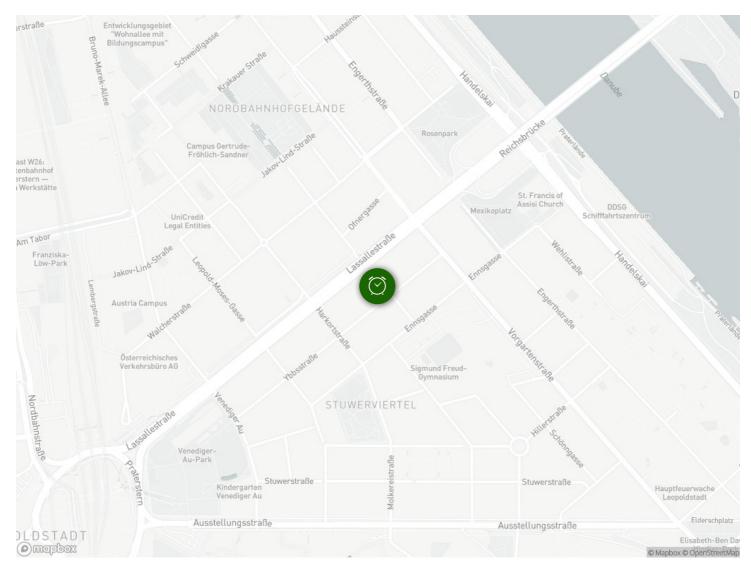

ter of Vienna, the economic University and Messe Wien is a only about 10 minutes walk, UNO City only 2 stops by subway. Nearby also the "Wiener Prater" and the Donauinsel for relaxing or doing sports.

If you like fresh fruits, vegetables, meat and fish, at the end of the street, just 2 minutes walk, there is the popular Vorgartenmarkt.

Donauzentrum, Viennas biggest shopping center is 7 minutes by subway.



# Informations

- Suitable for construction workers
- Smoking not allowed
- Pets allowed

- Suitable for children
- Short-term parking zone subject to a charge
- Regular cleaning at extra cost

### **Additional services**

• Regular cleaning

All prices are gross per month - billing is done directly with the lessor.

# **Picture gallery**































#### Location