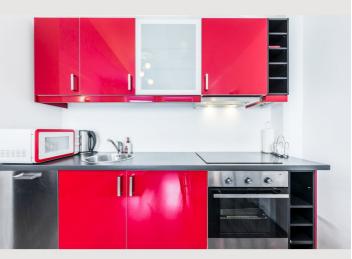

This lovely apartment has 2 sleeping rooms.

A big one with 3 single beds, these beds can be arranged to one double and one single bed. A small sleeping room with a comfortable double boxspring-bed.

The living/dining room has an integrated fully equipped kitchen, (dish washer, micro wave, coffea machine, refrigerator, electric stove,....).