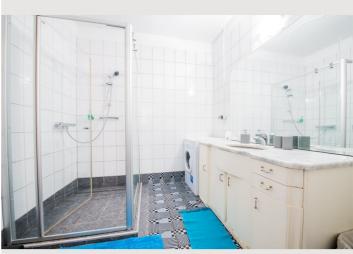

All 3 rooms have seperate entrances, there is also a seperate wardrobe room beside the big entrance of the apartment. The big and beautiful bathroom has a nice shower and there is a washing machine inside.