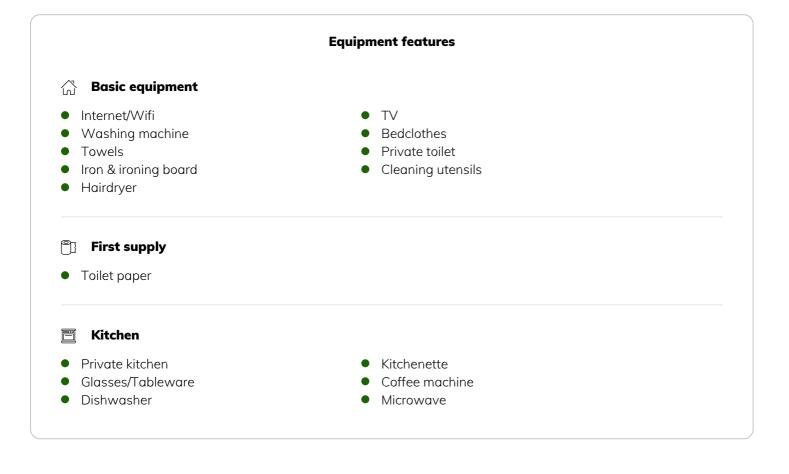

This lovely apartment has 2 sleeping rooms.

A big one with 3 single beds, these beds can be arranged to one double and one single bed. A small sleeping room with a comfortable double boxspring-bed.

The living/dining room has an integrated fully equipped kitchen, (dish washer, micro wave, coffea machine, refrigerator, electric stove,....).

All 3 rooms have seperate entrances, there is also a seperate wardrobe room beside the big entrance of the apartment. The big and beautiful bathroom has a nice shower and there is a washing machine inside.

Towels, bed clothes, everything is included as well as cable TV, Wifi!

We do provide as well things you might need for living, as a hoover, fan, iron...

The location of the apartment ist perfect.

It is situated directly beside the subway station, this is why it only takes you 6 minutes to reach Stephansplatz, the historical center of Vienna, the economic University and Messe Wien is a only about 10 minutes walk, UNO City only 2 stops by subway. Nearby also the "Wiener Prater" and the Donauinsel for relaxing or doing sports.