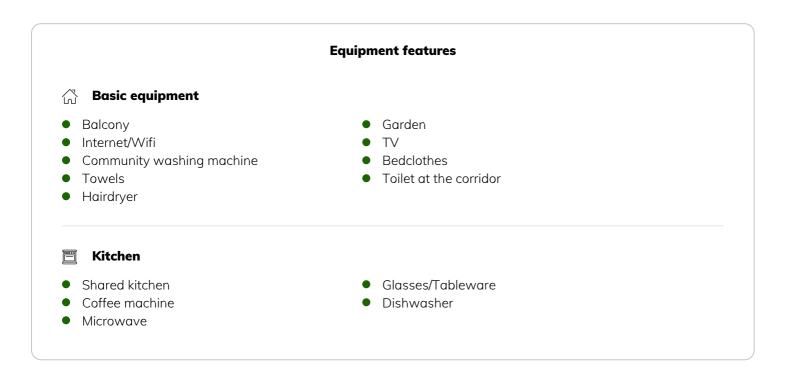

### **Descripiton of accommodation**

Optimal location and modern furnished room immediatly to the Salzach. The quayside bicycle path near the house and the proximity to the station characterize the particular location of the apartment. The gym John Reed is located in the immediate vicinity. Community use: very well equipped kitchen, washer, dryer.