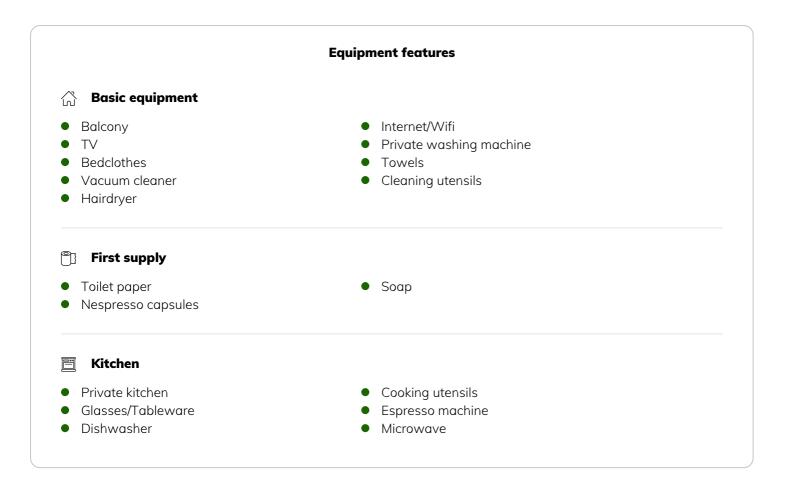

#### Descripiton of accommodation

New, modern 80m<sup>2</sup> apartment with two bedrooms, fully equipped apartment in the center of Innsbruck. 1 floor with balcony.

Very comfortable large double beds. One bedroom is also furnished with a sofa bed. New Smart TV 55 inches with Netflix, Wifi. High speed wifi included. The apartment leaves nothing to be desired in the equipment you will find all the features of the apartment.