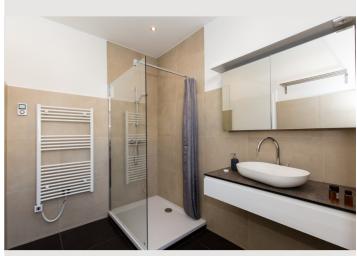

| Ē     | <b>Living space</b><br>80m²                                         | Ĩ | 1. floor                                |
|-------|---------------------------------------------------------------------|---|-----------------------------------------|
| ୲ୖୡୄୠ | Maximum occupancy<br>4 Persons                                      | ÷ | <b>Check-in</b><br>14:00 - 00:00 Clock  |
| Â     | Complete accommodation ⑦<br>1 private bathroom 2 Separated bedrooms | ÷ | <b>Check-out</b><br>00:00 - 11:00 Clock |

#### Descripiton of accommodation

New, modern 80m<sup>2</sup> apartment with two bedrooms, fully equipped apartment in the center of Innsbruck. 1 floor with balcony.

Very comfortable large double beds. One bedroom is also furnished with a sofa bed. New Smart TV 55 inches with Netflix, Wifi. High speed wifi included. The apartment leaves nothing to be desired in the equipment you will find all the features of the apartment.