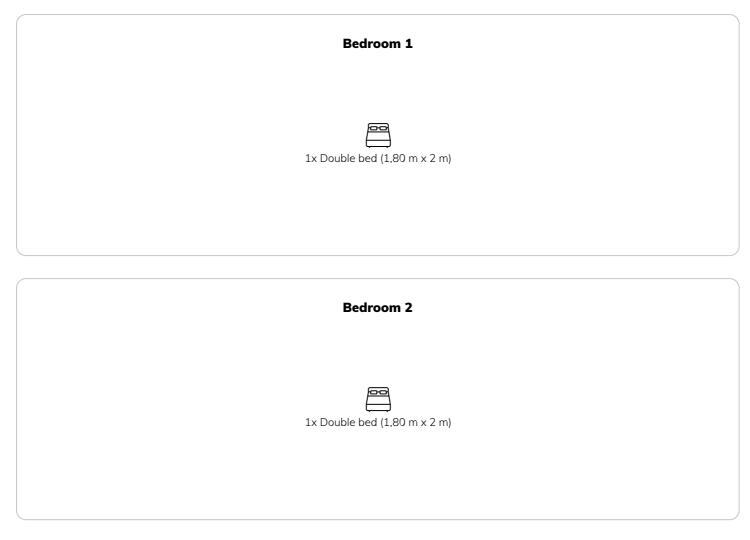

#### **Sleeping options**

#### Descripiton of accommodation

New, modern 80m<sup>2</sup> apartment with two bedrooms, fully equipped apartment in the center of Innsbruck. 1 floor with balcony.

Very comfortable large double beds. One bedroom is also furnished with a sofa bed. New Smart TV 55 inches with Netflix, Wifi. High speed wifi included. The apartment leaves nothing to be desired in the equipment you will find all the features of the apartment.