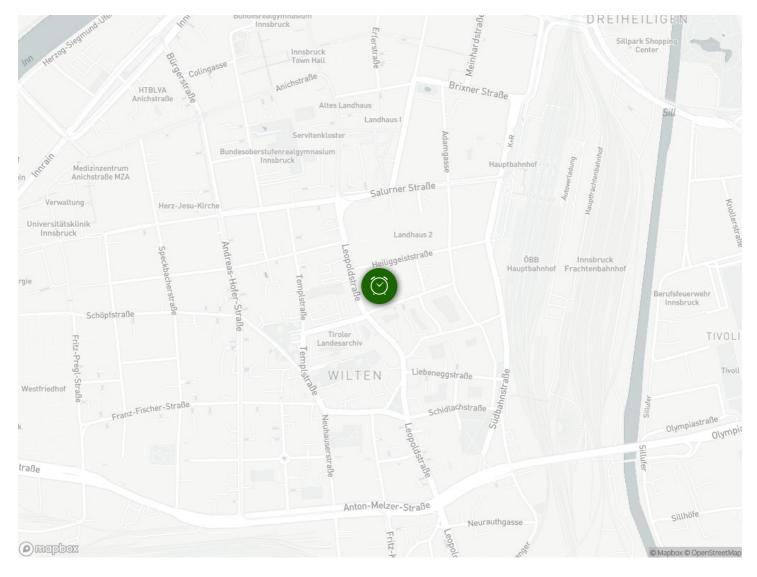

#### Location

## **Picture gallery**

| Infrastructure                         |                        |  |  |
|----------------------------------------|------------------------|--|--|
| 1 minute to walk                       | 🏣 🛛 10 minutes by taxi |  |  |
| <u>3</u> 3 minutes to walk             | 羀 3 minutes by taxi    |  |  |
| The apartment is located in the center |                        |  |  |
| Center everything available            |                        |  |  |