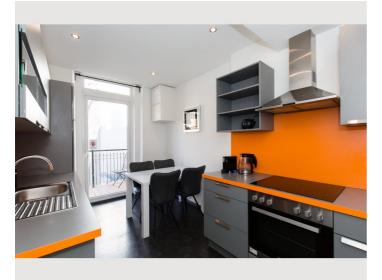

#### Descripiton of accommodation

New, modern 80m<sup>2</sup> apartment with two bedrooms, fully equipped apartment in the center of Innsbruck. 1 floor with balcony.

Very comfortable large double beds. One bedroom is also furnished with a sofa bed. New Smart TV 55 inches with Netflix, Wifi. High speed wifi included. The apartment leaves nothing to be desired in the equipment you will find all the features of the apartment.