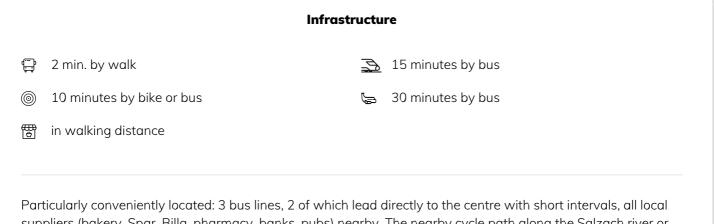

#### **Picture gallery**

suppliers (bakery, Spar, Billa, pharmacy, banks, pubs) nearby. The nearby cycle path along the Salzach river or across the Freisaal nature reserve leads to the centre/festival district in only 10 minutes. The NAWI can be reached in 2 to 3 minutes on foot.

# Location