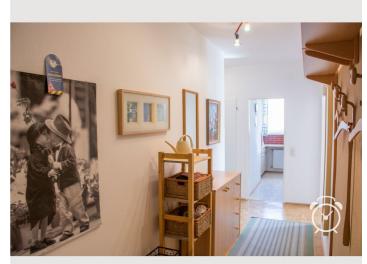

## **Descripiton of accommodation**

The flat was completely renovated in 2012 and comprises a large living room with dining area and balcony, separate kitchen with hatch, bathroom (shower), extra WC (both newly tiled and with new sanitary fittings), bedroom and spacious anteroom. The orientation of the sunny flat is east/south/west, on the 4th floor. Fully equipped incl. broadband internet and cable TV.

#### **Picture gallery**

suppliers (bakery, Spar, Billa, pharmacy, banks, pubs) nearby. The nearby cycle path along the Salzach river or across the Freisaal nature reserve leads to the centre/festival district in only 10 minutes. The NAWI can be reached in 2 to 3 minutes on foot.