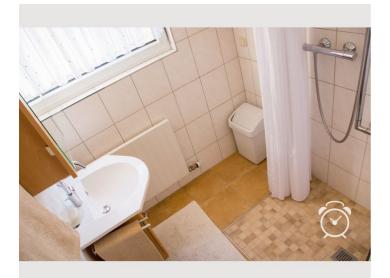

## **Descripiton of accommodation**

The flat was completely renovated in 2012 and comprises a large living room with dining area and balcony, separate kitchen with hatch, bathroom (shower), extra WC (both newly tiled and with new sanitary fittings), bedroom and spacious anteroom. The orientation of the sunny flat is east/south/west, on the 4th floor. Fully equipped incl. broadband internet and cable TV.