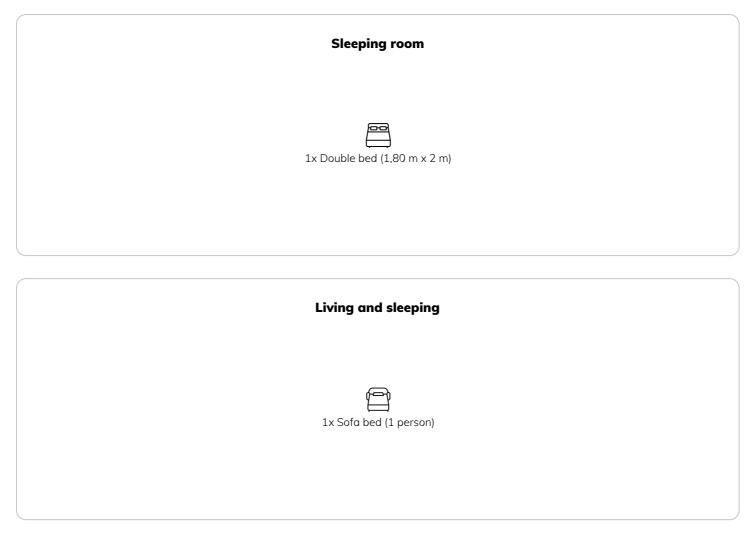

|

Object number: GAMM2

# View and rent online

Great located fully furnished apartment next to the NAWI (University)! Your new temporary homebase!

|      | <b>Living space</b><br>60m²                                                                     | Ĩ  | <b>4. floor</b><br>Elevator available   |
|------|-------------------------------------------------------------------------------------------------|----|-----------------------------------------|
| [88] | <b>Maximum occupancy</b><br>2 Persons                                                           | €÷ | <b>Check-in</b><br>14:00 - 20:00 Clock  |
|      | <b>Complete accommodation</b> ⑦<br>1 private bathroom 1 Separated bedroom 1 Living-Sleepingroom | ÷  | <b>Check-out</b><br>09:00 - 11:30 Clock |

## **Sleeping options**



## **Descripiton of accommodation**

The flat was completely renovated in 2012 and comprises a large living room with dining area and balcony, separate kitchen with hatch, bathroom (shower), extra WC (both newly tiled and with new sanitary fittings), bedroom and spacious anteroom. The orientation of the sunny flat is east/south/west, on the 4th floor. Fully equipped incl. broadband internet and cable TV.



# Informations

- Not suitable for children
- Free short-term parking zone
- Bicycle room free of charge

- Smoking not allowed
- Pets forbidden

#### **Additional services**

• Regular cleaning

All prices are gross per month - billing is done directly with the lessor.

#### **Picture gallery**

































suppliers (bakery, Spar, Billa, pharmacy, banks, pubs) ne