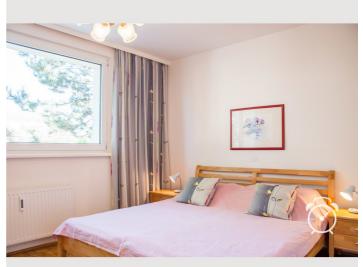

## **Sleeping options**

## **Descripiton of accommodation**

The flat was completely renovated in 2012 and comprises a large living room with dining area and balcony, separate kitchen with hatch, bathroom (shower), extra WC (both newly tiled and with new sanitary fittings), bedroom and spacious anteroom. The orientation of the sunny flat is east/south/west, on the 4th floor. Fully equipped incl. broadband internet and cable TV.