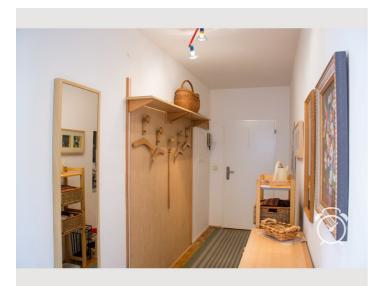

## **Descripiton of accommodation**

The flat was completely renovated in 2012 and comprises a large living room with dining area and balcony, separate kitchen with hatch, bathroom (shower), extra WC (both newly tiled and with new sanitary fittings), bedroom and spacious anteroom. The orientation of the sunny flat is east/south/west, on the 4th floor. Fully equipped incl. broadband internet and cable TV.