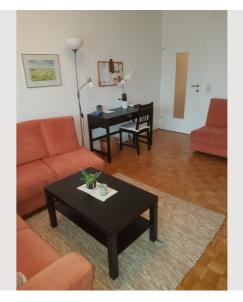

## **Descripiton of accommodation**

The flat was completely renovated in 2012 and comprises a large living room with dining area and balcony, separate kitchen with hatch, bathroom (shower), extra WC (both newly tiled and with new sanitary fittings), bedroom and spacious anteroom. The orientation of the sunny flat is east/south/west, on the 4th floor. Fully equipped incl. broadband internet and cable TV.

#### **Picture gallery**

suppliers (bakery, Spar, Billa, pharmacy, banks, pubs) nearby. The nearby cycle path along the Salzach river or across the Freisaal nature reserve leads to the centre/festival district in only 10 minutes. The NAWI can be reached in 2 to 3 minutes on foot.