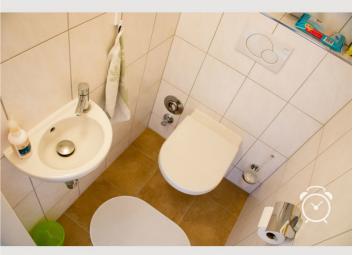

## **Descripiton of accommodation**

The flat was completely renovated in 2012 and comprises a large living room with dining area and balcony, separate kitchen with hatch, bathroom (shower), extra WC (both newly tiled and with new sanitary fittings), bedroom and spacious anteroom. The orientation of the sunny flat is east/south/west, on the 4th floor. Fully equipped incl. broadband internet and cable TV.