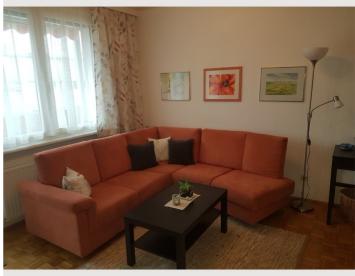

## **Descripiton of accommodation**

The flat was completely renovated in 2012 and comprises a large living room with dining area and balcony, separate kitchen with hatch, bathroom (shower), extra WC (both newly tiled and with new sanitary fittings), bedroom and spacious anteroom. The orientation of the sunny flat is east/south/west, on the 4th floor. Fully equipped incl. broadband internet and cable TV.

#### **Picture gallery**

suppliers (bakery, Spar, Billa, pharmacy, banks, pubs) nearby. The nearby cycle path along the Salzach river or across the Freisaal nature reserve leads to the centre/festival district in only 10 minutes. The NAWI can be reached in 2 to 3 minutes on foot.