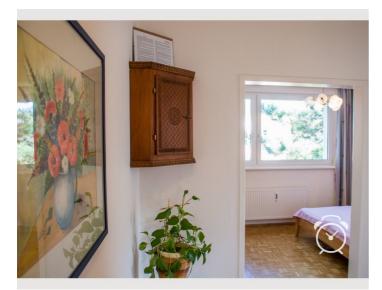

## **Descripiton of accommodation**

The flat was completely renovated in 2012 and comprises a large living room with dining area and balcony, separate kitchen with hatch, bathroom (shower), extra WC (both newly tiled and with new sanitary fittings), bedroom and spacious anteroom. The orientation of the sunny flat is east/south/west, on the 4th floor. Fully equipped incl. broadband internet and cable TV.

#### **Picture gallery**

suppliers (bakery, Spar, Billa, pharmacy, banks, pubs) nearby. The nearby cycle path along the Salzach river or across the Freisaal nature reserve leads to the centre/festival district in only 10 minutes. The NAWI can be reached in 2 to 3 minutes on foot.