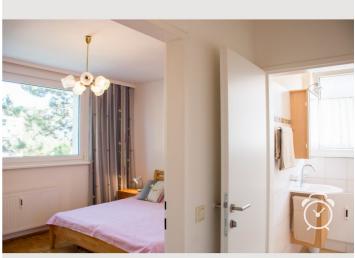

## **Descripiton of accommodation**

The flat was completely renovated in 2012 and comprises a large living room with dining area and balcony, separate kitchen with hatch, bathroom (shower), extra WC (both newly tiled and with new sanitary fittings), bedroom and spacious anteroom. The orientation of the sunny flat is east/south/west, on the 4th floor. Fully equipped incl. broadband internet and cable TV.