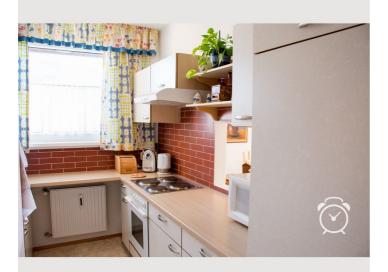

## **Descripiton of accommodation**

The flat was completely renovated in 2012 and comprises a large living room with dining area and balcony, separate kitchen with hatch, bathroom (shower), extra WC (both newly tiled and with new sanitary fittings), bedroom and spacious anteroom. The orientation of the sunny flat is east/south/west, on the 4th floor. Fully equipped incl. broadband internet and cable TV.