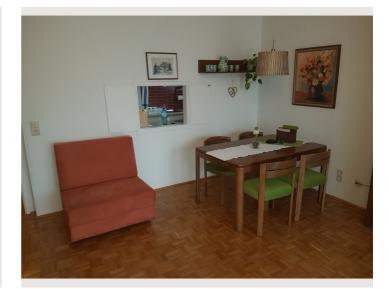

## **Descripiton of accommodation**

The flat was completely renovated in 2012 and comprises a large living room with dining area and balcony, separate kitchen with hatch, bathroom (shower), extra WC (both newly tiled and with new sanitary fittings), bedroom and spacious anteroom. The orientation of the sunny flat is east/south/west, on the 4th floor. Fully equipped incl. broadband internet and cable TV.

#### **Picture gallery**

suppliers (bakery, Spar, Billa, pharmacy, banks, pubs) nearby. The nearby cycle path along the Salzach river or across the Freisaal nature reserve leads to the centre/festival district in only 10 minutes. The NAWI can be reached in 2 to 3 minutes on foot.