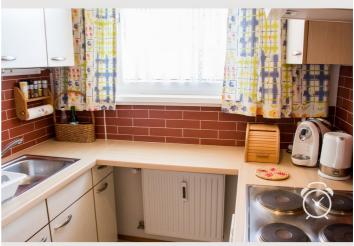

## **Descripiton of accommodation**

The flat was completely renovated in 2012 and comprises a large living room with dining area and balcony, separate kitchen with hatch, bathroom (shower), extra WC (both newly tiled and with new sanitary fittings), bedroom and spacious anteroom. The orientation of the sunny flat is east/south/west, on the 4th floor. Fully equipped incl. broadband internet and cable TV.