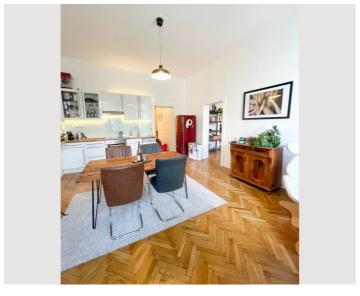

# Cozy Apartment close to Schönbrunn

Object number: IQQQ1

View and rent online

Very traditional but stylish apartment in the 12th district of Vienna. Its close to the iconic "Schloss Schönbrunn" (5 - 10 min per foot) and close to the subways U4 and U6 (both around 7 - 10 min as well). The apartment is very quiet and cozy.

#### **Descripiton of accommodation**

It's in an old but very clean and beautiful building. Has traditional but stylish furniture and a very relaxing atmosphere.

It's a very bright and cozy apartment, also very quiet and safe neighborhood. The apartment is on the second floor, there is also an elevator to use. Of course we provide everything you need for cooking. Fresh sheets, pillowcases and towels will be prepared before you check in. Of course free-wifi.