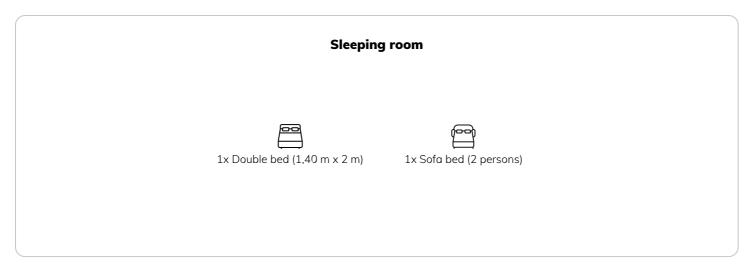

3 ROOM APARTMENT, 1120 VIENNA

# Cozy Apartment close to Schönbrunn

Object number: IQQQ1

View and rent online

Very traditional but stylish apartment in the 12th district of Vienna. Its close to the iconic "Schloss Schönbrunn" (5 - 10 min per foot) and close to the subways U4 and U6 (both around 7 - 10 min as well). The apartment is very quiet and cozy.

 Period
 17/06/ - 17/07/2025

 Number of persons
 2

**Total** incl. VAT. € 2.014,32 Security deposit € 1.400,00

Living space

65m²

 $\widehat{\beta}$  Maximum occupancy

2 Persons

Complete accommodation ?

1 private bathroom 1 Separated bedroom

🖺 2. floor

Elevator available

**←** Check-in

11:00 - 15:00 Clock

**○** Check-out

08:00 - 11:00 Clock

#### **Sleeping options**



#### **Descripiton of accommodation**

It's in an old but very clean and beautiful building. Has traditional but stylish furniture and a very relaxing atmosphere.

It's a very bright and cozy apartment, also very quiet and safe neighborhood. The apartment is on the second floor, there is also an elevator to use. Of course we provide everything you need for cooking. Fresh sheets, pillowcases and towels will be prepared before you check in. Of course free-wifi.

### **Equipment features**

## **Basic equipment**

- Garden sharing
- Music system/docking station
- Private washing machine
- Towels
- Vacuum cleaner
- Cleaning utensils

- Internet/Wifi
- TV
- Bedclothes
- Private toilet
- Iron & ironing board
- Hairdryer

# First supply

- Toilet paper
- Soap
- Fridge filling on request

- sham