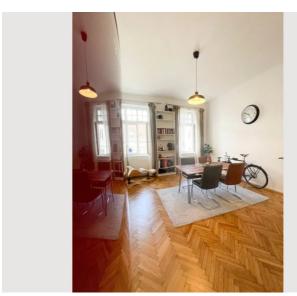

# Cozy Apartment close to Schönbrunn

Object number: IQQQ1

View and rent online

Very traditional but stylish apartment in the 12th district of Vienna. Its close to the iconic "Schloss Schönbrunn" (5 - 10 min per foot) and close to the subways U4 and U6 (both around 7 - 10 min as well). The apartment is very quiet and cozy.

#### **Descripiton of accommodation**

It's in an old but very clean and beautiful building. Has traditional but stylish furniture and a very relaxing atmosphere.

It's a very bright and cozy apartment, also very quiet and safe neighborhood. The apartment is on the second floor, there is also an elevator to use. Of course we provide everything you need for cooking. Fresh sheets, pillowcases and towels will be prepared before you check in. Of course free-wifi.