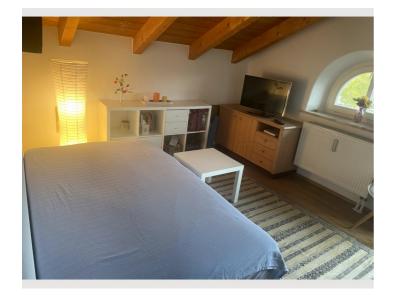

enant, non-smoker, who will treat my apartment and equipment as well as my neighbors with care in the time of my absence.:)

Included in the rent:

Fully furnished apartment, dishwasher, washing machine, refrigerator, stove, hotplate, electricity, TV, heating, water, utilities, WiFi.

Deposit:1MM

### **Equipment features**

# **Basic equipment**

- Balcony
- Private dryer
- On the road without time limit without any cost Cleaning utensils
- Internet/Wifi
- Private washing machine
- Private toilet

# **Kitchen**

- Private kitchen
- Glasses/Tableware
- Microwave

- Cooking utensils
- Dishwasher

#### **Informations**

- Not suitable for children
- Desk/Workplace
- Pets forbidden

- Smoking not allowed
- Private entrance
- Bicycle room free of charge

# **Picture gallery**

























#### Infrastructure





The apartment is located directly in Bergen/ Chiemgau. Right next to the house you will find an Edeka supermarket and a gas station. Bergen is a cute little village directly on the beautiful mountain Hochfelln, with hiking and skiing opportunities, mountain biking and ski tours right on your doorstep! Lake Chiemsee is 15 minutes away, and the top tourist destinations of Reit im Winkl, Ruhpolding and Salzburg are on your doorstep. To Salzburg center it is 30 minutes by car or train - so the perfect mix between idyllic life in the middle of nature with outdoor sports and fresh air and bustling Salzburg city life.

## Location