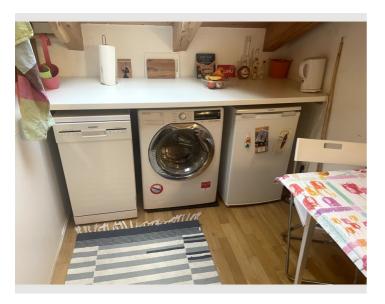

Included in the rent:

Fully furnished apartment, dishwasher, washing machine, refrigerator, stove, hotplate, electricity, TV, heating, water, utilities, WiFi.

Deposit:1MM

# **Kitchen**

- Private kitchen
- Glasses/Tableware
- Microwave

- Cooking utensils
- Dishwasher