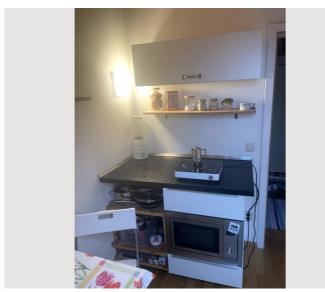

Included in the rent:

Fully furnished apartment, dishwasher, washing machine, refrigerator, stove, hotplate, electricity, TV, heating, water, utilities, WiFi.

Deposit:1MM

# **Kitchen**

- Private kitchen
- Glasses/Tableware
- Microwave

- Cooking utensils
- Dishwasher

# **Picture gallery**