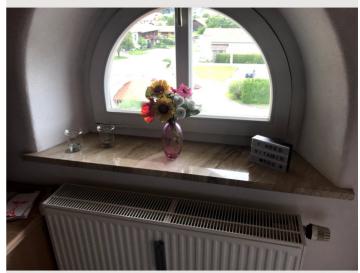

e, adult tenant, non-smoker, who will treat my apartment and equipment as well as my neighbors with care in the time of my absence.:)

Included in the rent:

Fully furnished apartment, dishwasher, washing machine, refrigerator, stove, hotplate, electricity, TV, heating, water, utilities, WiFi.

Deposit:1MM

### **Equipment features**

# **Basic equipment**

- Balcony
- Private dryer
- On the road without time limit without any cost Cleaning utensils
- Internet/Wifi
- Private washing machine
- Private toilet

# **Kitchen**

- Private kitchen
- Glasses/Tableware
- Microwave

- Cooking utensils
- Dishwasher

#### **Informations**

- Not suitable for children
- Desk/Workplace
- Pets forbidden

- Smoking not allowed
- Private entrance
- Bicycle room free of charge

# **Picture gallery**

























#### Infrastructure





The apartment is located directly in Bergen/ Chiemgau. Right next to the house you will find an Edeka supermarket and a gas station. Bergen is a cute little village directly on the beautiful mountain Hochfelln, with hiking and skiing opportunities, mountain biking and ski tours right on your doorstep! Lake Chiemsee is 15 minutes away, and the top tourist destinations of Reit im Winkl, Ruhpolding and Salzburg are on your doorstep. To Salzburg center it is 30 minutes by car or train - so the perfect mix between idyllic life in the middle of nature with outdoor sports and fresh air and bustling Salzburg city life.

## Location