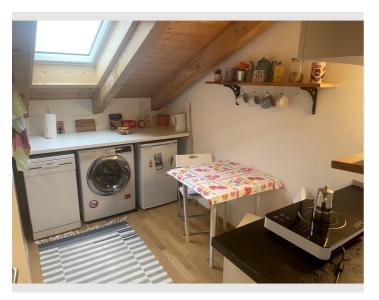

Included in the rent:

Fully furnished apartment, dishwasher, washing machine, refrigerator, stove, hotplate, electricity, TV, heating, water, utilities, WiFi.

Deposit:1MM

# **Kitchen**

- Private kitchen
- Glasses/Tableware
- Microwave

- Cooking utensils
- Dishwasher

# **Picture gallery**