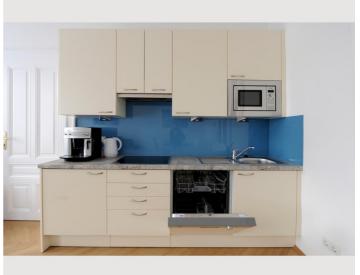

The modern and fully furnished studio with a size of 43m², has a a bedroom, a fully equipped open kitchen with living area, an anteroom and a bathroom (shower, WC and washing machine).

The apartment is designed with artworks of Edwin Wiegele.

## **Kitchen**

- Private kitchen
- Coffee machine
- Microwave

- Glasses/Tableware
- Dishwasher