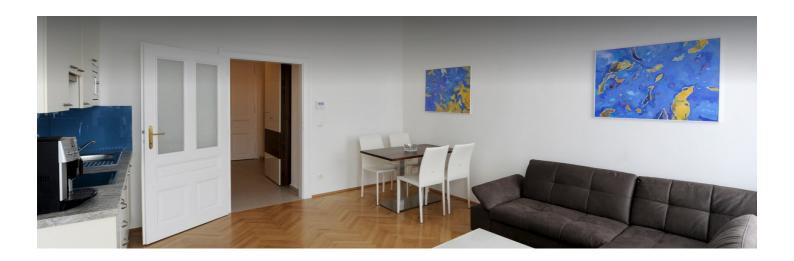

## **Descripiton of accommodation**

The studio Wiegele is located in the 10th district of Vienna, Antonsplatz (3rd floor, no elevator) and easily reachable by public transportation. The city center is only 10 minutes away.

The modern and fully furnished studio with a size of 43m², has a a bedroom, a fully equipped open kitchen with living area, an anteroom and a bathroom (shower, WC and washing machine).

The apartment is designed with artworks of Edwin Wiegele.