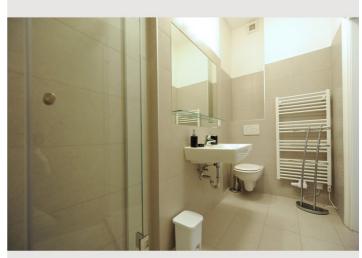

The modern and fully furnished studio with a size of 43m², has a a bedroom, a fully equipped open kitchen with living area, an anteroom and a bathroom (shower, WC and washing machine).

The apartment is designed with artworks of Edwin Wiegele.

# ☆ Basic equipment

- Internet/Wifi
- Private washing machine
- Towels
- Vacuum cleaner
- Hairdryer

- TV
- Bedclothes
- Private toilet
- Iron & ironing board