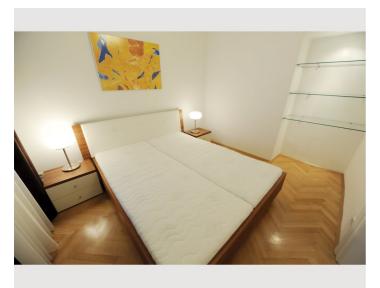

#### **Sleeping options**

### Living and sleeping

The modern and fully furnished studio with a size of 43m², has a a bedroom, a fully equipped open kitchen with living area, an anteroom and a bathroom (shower, WC and washing machine).

The apartment is designed with artworks of Edwin Wiegele.