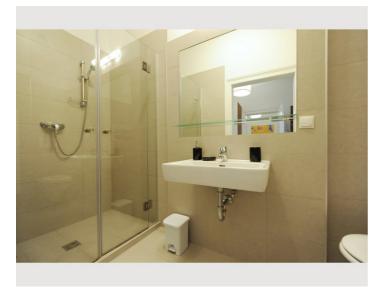

The modern and fully furnished studio with a size of 43m², has a a bedroom, a fully equipped open kitchen with living area, an anteroom and a bathroom (shower, WC and washing machine).

The apartment is designed with artworks of Edwin Wiegele.

# ☆ Basic equipment

- Internet/Wifi
- Private washing machine
- Towels
- Vacuum cleaner
- Hairdryer

- TV
- Bedclothes
- Private toilet
- Iron & ironing board