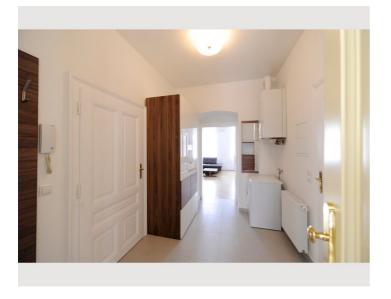

The modern and fully furnished studio with a size of 43m², has a a bedroom, a fully equipped open kitchen with living area, an anteroom and a bathroom (shower, WC and washing machine).

The apartment is designed with artworks of Edwin Wiegele.