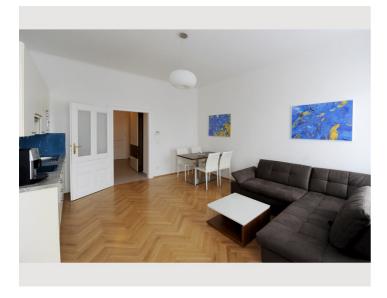

## **Descripiton of accommodation**

The studio Wiegele is located in the 10th district of Vienna, Antonsplatz (3rd floor, no elevator) and easily reachable by public transportation. The city center is only 10 minutes away.

The modern and fully furnished studio with a size of 43m², has a a bedroom, a fully equipped open kitchen with living area, an anteroom and a bathroom (shower, WC and washing machine).

The apartment is designed with artworks of Edwin Wiegele.