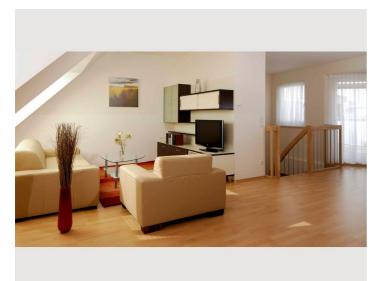

-private terrace
- -WC
- -washing machine
- -cable-TV and DVD-player
- -Micro Hifi-Anlage

-internet connection (included)

-telephone (passive, can be activated to make calls, deposit: Euro 100.-)

-air condition\*

\*The air condition is charged separately (Euro 0,28 p. kWh)

Location: appr. 2-3 minutes walk to Reumannplatz, which is a stop of underground line U1 and to a stop of streetcar lines O and 67.

Underground line U1 takes you to the city center Karlsplatz / Oper or Stephansplatz within 5-7 minutes.

Streetcar O takes you directly to the main railway station Südbahnhof and to Landstraßer Hauptstraße, which is a stop of the underground lines U3 and U4.

Streetcar 67 takes you directly to the recreation area Wienerberg and to the health resort Oberlaa.



## **Picture gallery**





### Location