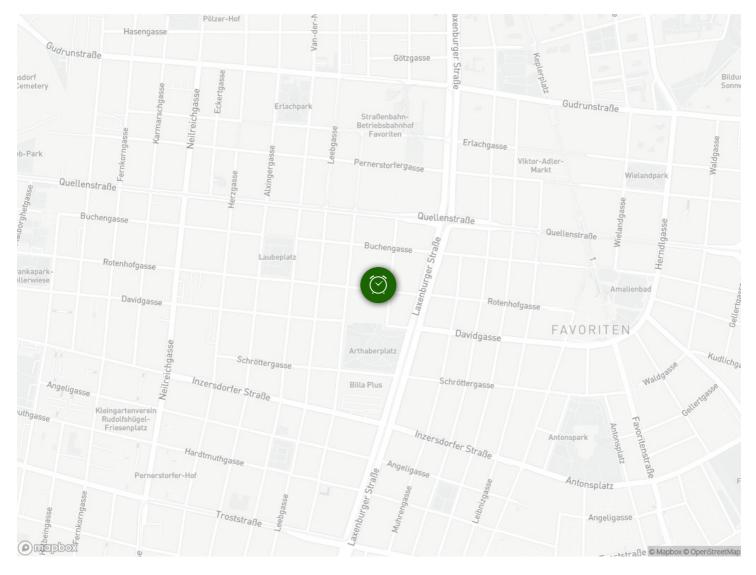

### Location

-internet connection (included)

-telephone (passive, can be activated to make calls, deposit: Euro 100.-)

-air condition\*

\*The air condition is charged separately (Euro 0,28 p. kWh)

Location: appr. 2-3 minutes walk to Reumannplatz, which is a stop of underground line U1 and to a stop of streetcar lines O and 67.

Underground line U1 takes you to the city center Karlsplatz / Oper or Stephansplatz within 5-7 minutes.

Streetcar O takes you directly to the main railway station Südbahnhof and to Landstraßer Hauptstraße, which is a stop of the underground lines U3 and U4.

Streetcar 67 takes you directly to the recreation area Wienerberg and to the health resort Oberlaa.