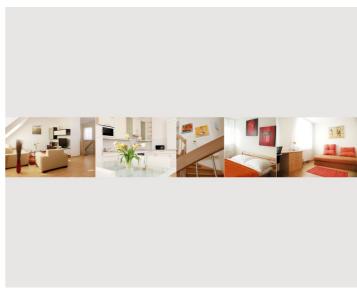

## **Picture gallery**

#### **Descripiton of accommodation**

Amenities:

-commodious bedroom with double bed

-extra room (can be used as workroom, nursery or guest room) with double bed sofa

-extra room (can be used as workroom, nursery or guest room) with single bed

-commodious living room with sofa bed

-fully equipped kitchen with dishwasher

- -dining table for 4-6 persons
- -commodious bathroom with shower
- -private terrace
- -WC
- -washing machine
- -cable-TV and DVD-player
- -Micro Hifi-Anlage

-internet connection (included)

-telephone (passive, can be activated to make calls, deposit: Euro 100.-)

-air condition\*

\*The air condition is charged separately (Euro 0,28 p. kWh)

Location: appr. 2-3 minutes walk to Reumannplatz, which is a stop of underground line U1 and to a stop of streetcar lines O and 67.