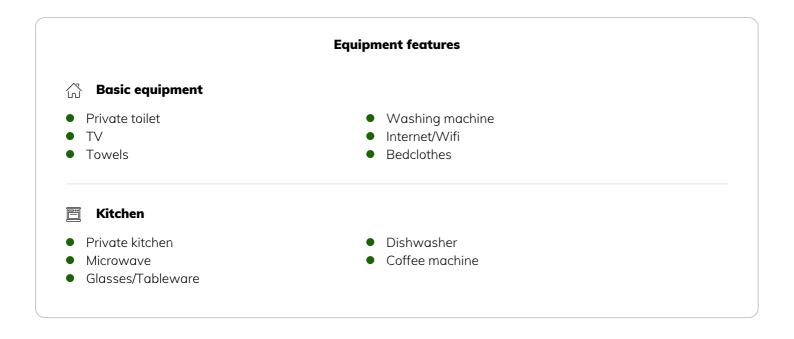

#### **Descripiton of accommodation**

Amenities:

-commodious bedroom with double bed

-extra room (can be used as workroom, nursery or guest room) with double bed sofa

-extra room (can be used as workroom, nursery or guest room) with single bed

-commodious living room with sofa bed

-fully equipped kitchen with dishwasher

- -dining table for 4-6 persons
- -commodious bathroom with shower
- -private terrace
- -WC
- -washing machine
- -cable-TV and DVD-player
- -Micro Hifi-Anlage

-internet connection (included)

-telephone (passive, can be activated to make calls, deposit: Euro 100.-)

-air condition\*

\*The air condition is charged separately (Euro 0,28 p. kWh)

Location: appr. 2-3 minutes walk to Reumannplatz, which is a stop of underground line U1 and to a stop of streetcar lines O and 67.