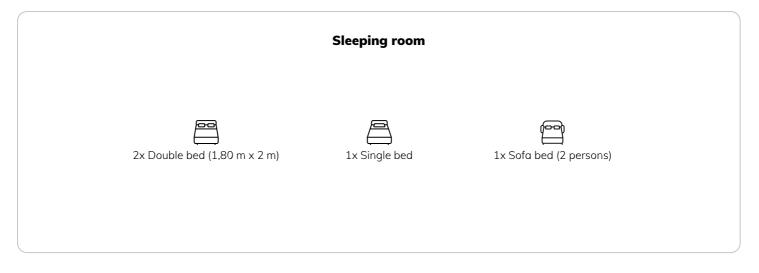

#### **Sleeping options**

#### **Descripiton of accommodation**

Amenities:

-commodious bedroom with double bed

-extra room (can be used as workroom, nursery or guest room) with double bed sofa

-extra room (can be used as workroom, nursery or guest room) with single bed

-commodious living room with sofa bed

-fully equipped kitchen with dishwasher

- -dining table for 4-6 persons
- -commodious bathroom with shower
- -private terrace
- -WC
- -washing machine
- -cable-TV and DVD-player
- -Micro Hifi-Anlage