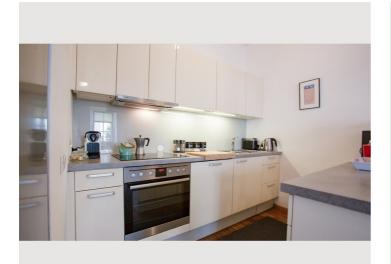

The Golden Roof, the Imperial Hofburg and Maria-Theresien-Straße are only a few steps away and make cultural excursions into the heart of the Alps a pleasure.

The spacious 80 m<sup>2</sup> "Hafelekar" apartment is an interesting option for long-term tenants. The absolutely quiet apartment is on the second floor (no elevator). The apartment offers enough space for up to 6 people and has 1 bedroom with a large double bed and another bedroom with a king size bed and a sofa bed, a spacious kitchen-living room with another sofa bed, a dining table with bench and chairs and a bathroom with a bathtub and a separate toilet. Both bedrooms have a large walk-in closet!