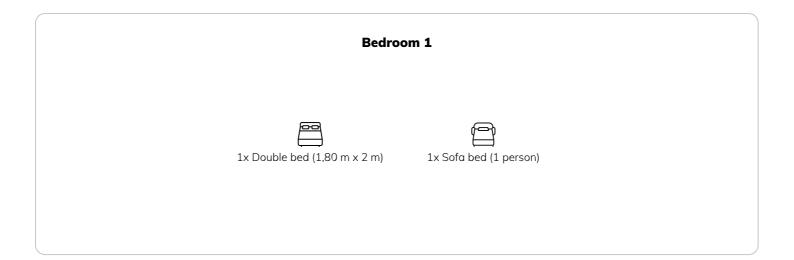

**Sleeping options** 

| Bedroom 2                    |
|------------------------------|
|                              |
|                              |
| 1x Double bed (1,80 m x 2 m) |
|                              |
|                              |
| Living and sleeping          |
|                              |
|                              |
| 1x Sofa bed (1 person)       |
|                              |
|                              |

The Golden Roof, the Imperial Hofburg and Maria-Theresien-Straße are only a few steps away and make cultural excursions into the heart of the Alps a pleasure.

The spacious 80 m<sup>2</sup> "Hafelekar" apartment is an interesting option for long-term tenants. The absolutely quiet apartment is on the second floor (no elevator). The apartment offers enough space for up to 6 people and has 1 bedroom with a large double bed and another bedroom with a king size bed and a sofa bed, a spacious kitchen-living room with another sofa bed, a dining table with bench and chairs and a bathroom with a bathtub and a separate toilet. Both bedrooms have a large walk-in closet!