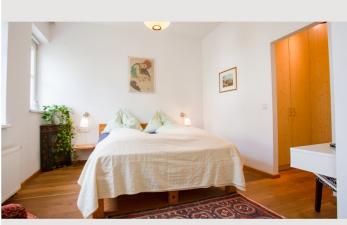

**Sleeping options** 

| Bedroom 2                    |
|------------------------------|
|                              |
|                              |
| 1x Double bed (1,80 m x 2 m) |
|                              |
|                              |
| Living and sleeping          |
|                              |
|                              |
| 1x Sofa bed (1 person)       |
|                              |
|                              |

The Golden Roof, the Imperial Hofburg and Maria-Theresien-Straße are only a few steps away and make cultural excursions into the heart of the Alps a pleasure.

The spacious 80 m<sup>2</sup> "Hafelekar" apartment is an interesting option for long-term tenants. The absolutely quiet apartment is on the second floor (no elevator). The apartment offers enough space for up to 6 people and has 1 bedroom with a large double bed and another bedroom with a king size bed and a sofa bed, a spacious kitchen-living room with another sofa bed, a dining table with bench and chairs and a bathroom with a bathtub and a separate toilet. Both bedrooms have a large walk-in closet!