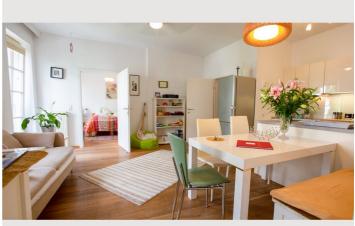

The Golden Roof, the Imperial Hofburg and Maria-Theresien-Straße are only a few steps away and make cultural excursions into the heart of the Alps a pleasure.

The spacious 80 m<sup>2</sup> "Hafelekar" apartment is an interesting option for long-term tenants. The absolutely quiet apartment is on the second floor (no elevator). The apartment offers enough space for up to 6 people and has 1 bedroom with a large double bed and another bedroom with a king size bed and a sofa bed, a spacious kitchen-living room with another sofa bed, a dining table with bench and chairs and a bathroom with a bathtub and a separate toilet. Both bedrooms have a large walk-in closet!