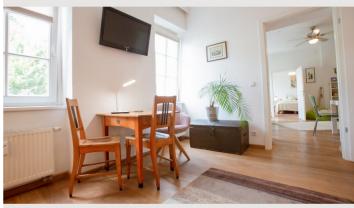

The Golden Roof, the Imperial Hofburg and Maria-Theresien-Straße are only a few steps away and make cultural excursions into the heart of the Alps a pleasure.

The spacious 80 m<sup>2</sup> "Hafelekar" apartment is an interesting option for long-term tenants. The absolutely quiet apartment is on the second floor (no elevator). The apartment offers enough space for up to 6 people and has 1 bedroom with a large double bed and another bedroom with a king size bed and a sofa bed, a spacious kitchen-living room with another sofa bed, a dining table with bench and chairs and a bathroom with a bathtub and a separate toilet. Both bedrooms have a large walk-in closet!