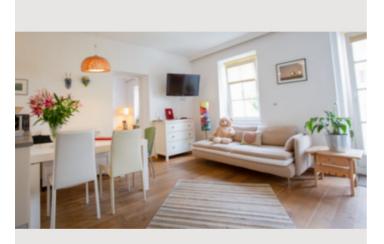

The Golden Roof, the Imperial Hofburg and Maria-Theresien-Straße are only a few steps away and make cultural excursions into the heart of the Alps a pleasure.

The spacious 80 m<sup>2</sup> "Hafelekar" apartment is an interesting option for long-term tenants. The absolutely quiet apartment is on the second floor (no elevator). The apartment offers enough space for up to 6 people and has 1 bedroom with a large double bed and another bedroom with a king size bed and a sofa bed, a spacious kitchen-living room with another sofa bed, a dining table with bench and chairs and a bathroom with a bathtub and a separate toilet. Both bedrooms have a large walk-in closet!