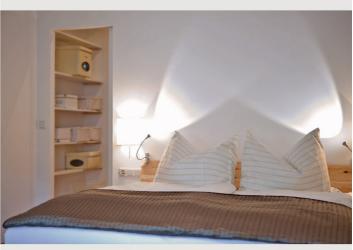

**Sleeping options** 

| Bedroom 2                    |
|------------------------------|
|                              |
|                              |
| 1x Double bed (1,80 m x 2 m) |
|                              |
|                              |
| Living and sleeping          |
|                              |
|                              |
| 1x Sofa bed (1 person)       |
|                              |
|                              |

The Golden Roof, the Imperial Hofburg and Maria-Theresien-Straße are only a few steps away and make cultural excursions into the heart of the Alps a pleasure.

The spacious 80 m<sup>2</sup> "Hafelekar" apartment is an interesting option for long-term tenants. The absolutely quiet apartment is on the second floor (no elevator). The apartment offers enough space for up to 6 people and has 1 bedroom with a large double bed and another bedroom with a king size bed and a sofa bed, a spacious kitchen-living room with another sofa bed, a dining table with bench and chairs and a bathroom with a bathtub and a separate toilet. Both bedrooms have a large walk-in closet!