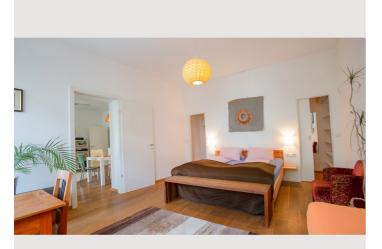

**Sleeping options** 

| Bedroom 2                    |
|------------------------------|
|                              |
|                              |
| 1x Double bed (1,80 m x 2 m) |
|                              |
|                              |
| Living and sleeping          |
|                              |
|                              |
| 1x Sofa bed (1 person)       |
|                              |
|                              |

The Golden Roof, the Imperial Hofburg and Maria-Theresien-Straße are only a few steps away and make cultural excursions into the heart of the Alps a pleasure.

The spacious 80 m<sup>2</sup> "Hafelekar" apartment is an interesting option for long-term tenants. The absolutely quiet apartment is on the second floor (no elevator). The apartment offers enough space for up to 6 people and has 1 bedroom with a large double bed and another bedroom with a king size bed and a sofa bed, a spacious kitchen-living room with another sofa bed, a dining table with bench and chairs and a bathroom with a bathtub and a separate toilet. Both bedrooms have a large walk-in closet!