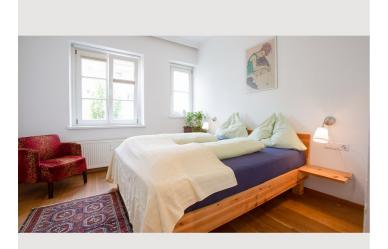

**Sleeping options** 

| Bedroom 2                    |
|------------------------------|
|                              |
|                              |
| 1x Double bed (1,80 m x 2 m) |
|                              |
|                              |
| Living and sleeping          |
|                              |
|                              |
| 1x Sofa bed (1 person)       |
|                              |
|                              |

The Golden Roof, the Imperial Hofburg and Maria-Theresien-Straße are only a few steps away and make cultural excursions into the heart of the Alps a pleasure.

The spacious 80 m<sup>2</sup> "Hafelekar" apartment is an interesting option for long-term tenants. The absolutely quiet apartment is on the second floor (no elevator). The apartment offers enough space for up to 6 people and has 1 bedroom with a large double bed and another bedroom with a king size bed and a sofa bed, a spacious kitchen-living room with another sofa bed, a dining table with bench and chairs and a bathroom with a bathtub and a separate toilet. Both bedrooms have a large walk-in closet!