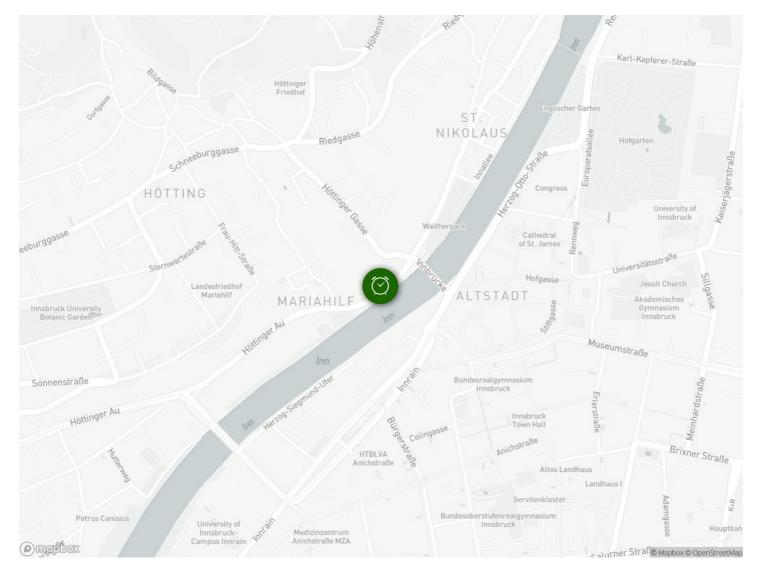

directly with the lessor.

## **Picture gallery**













































|            |                                                                                                 |        | taxi                                            |
|------------|-------------------------------------------------------------------------------------------------|--------|-------------------------------------------------|
| Area foot  | chable in 7 minutes by taxi or 20 minutes on                                                    | )<br>T | several supermarkets are just around the corner |
| $\bigcirc$ | apartment is located in the oldest part of<br>bruck - just a 3 minute walk to the "Golden<br>f" |        |                                                 |

#### Location