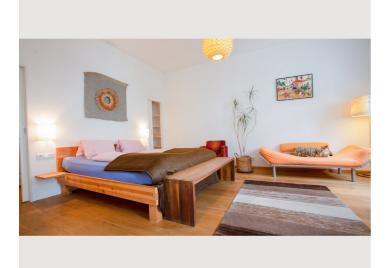

The Golden Roof, the Imperial Hofburg and Maria-Theresien-Straße are only a few steps away and make cultural excursions into the heart of the Alps a pleasure.

The spacious 80 m<sup>2</sup> "Hafelekar" apartment is an interesting option for long-term tenants. The absolutely quiet apartment is on the second floor (no elevator). The apartment offers enough space for up to 6 people and has 1 bedroom with a large double bed and another bedroom with a king size bed and a sofa bed, a spacious kitchen-living room with another sofa bed, a dining table with bench and chairs and a bathroom with a bathtub and a separate toilet. Both bedrooms have a large walk-in closet!