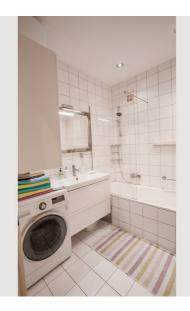

The Golden Roof, the Imperial Hofburg and Maria-Theresien-Straße are only a few steps away and make cultural excursions into the heart of the Alps a pleasure.

The spacious 80 m<sup>2</sup> "Hafelekar" apartment is an interesting option for long-term tenants. The absolutely quiet apartment is on the second floor (no elevator). The apartment offers enough space for up to 6 people and has 1 bedroom with a large double bed and another bedroom with a king size bed and a sofa bed, a spacious kitchen-living room with another sofa bed, a dining table with bench and chairs and a bathroom with a bathtub and a separate toilet. Both bedrooms have a large walk-in closet!