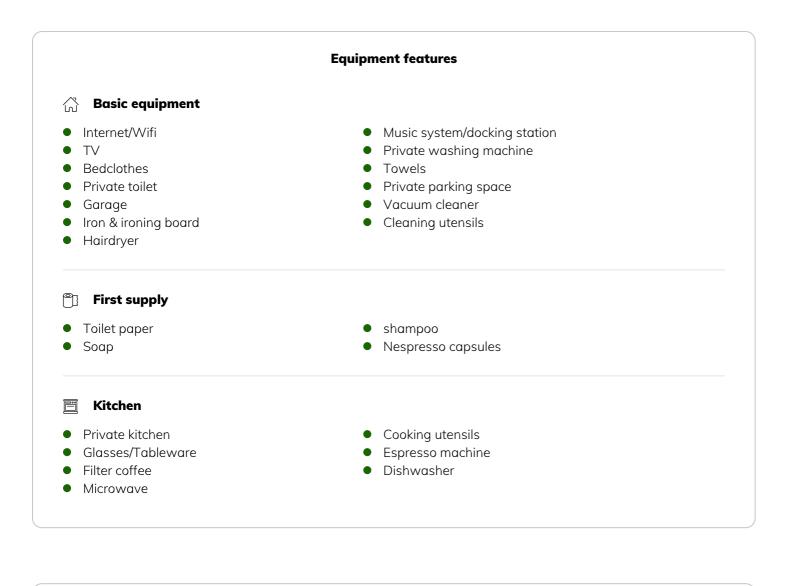

#### Our guest service:

You don't have to be at home to feel at home. In our five apartments you will find everything you need to make your stay as relaxed as possible: In addition to free WiFi, our visitors can also borrow bicycles. There is also coffee (Nespresso), tea, spices, vinegar and oil for free use. Also included are fresh towels, bathrobes, bed linen, soap and detergent, as well as the final cleaning after the end of your trip. You can use our parking garage at any time for a flat rate and we will be happy to provide you with a cot on request.

Are of course included in the price

- Free WiFi
- Bicycles to borrow
- Coffee, tea, Nespresso
- sugar, salt
- spices, vinegar, oil
- Towels, bathrobes, bed linen
- Final cleaning

• Pets on request

- Short-term parking zone subject to a charge
- Bicycle room free of charge