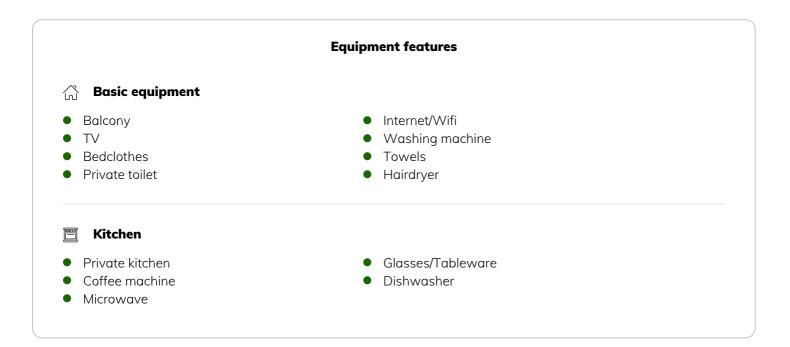

|        | <b>Living space</b><br>45m²                                                 | ĨŇ  | <b>3. floor</b><br>Elevator available   |
|--------|-----------------------------------------------------------------------------|-----|-----------------------------------------|
| (\$\$) | <b>Maximum occupancy</b><br>4 Persons                                       | ſ≮- | <b>Check-in</b><br>12:00 - 23:00 Clock  |
|        | <b>Complete accommodation</b> (?)<br>1 private bathroom 1 Separated bedroom | ₽   | <b>Check-out</b><br>00:00 - 11:00 Clock |

#### **Sleeping options**

| Sleeping room |                              |                                 |  |  |
|---------------|------------------------------|---------------------------------|--|--|
|               | 1x Double bed (1,80 m x 2 m) | العص<br>1x Sofa bed (2 persons) |  |  |