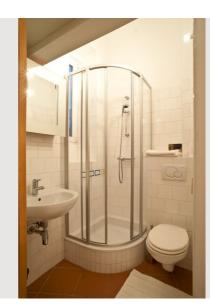

|        | <b>Living space</b><br>45m²                                                 | ĨŇ  | <b>3. floor</b><br>Elevator available   |
|--------|-----------------------------------------------------------------------------|-----|-----------------------------------------|
| (\$\$) | <b>Maximum occupancy</b><br>4 Persons                                       | ſ≮- | <b>Check-in</b><br>12:00 - 23:00 Clock  |
|        | <b>Complete accommodation</b> (?)<br>1 private bathroom 1 Separated bedroom | ₽   | <b>Check-out</b><br>00:00 - 11:00 Clock |

## **Picture gallery**