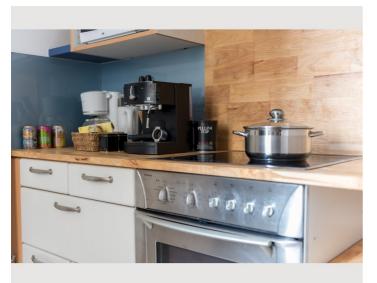

The kitchen is fully equipped and in addition you can find a coffee mashine, nespresso machine, microwave, toaster and all you need for cooking.

All rooms have high walls and beautiful old viennese parquet floors.