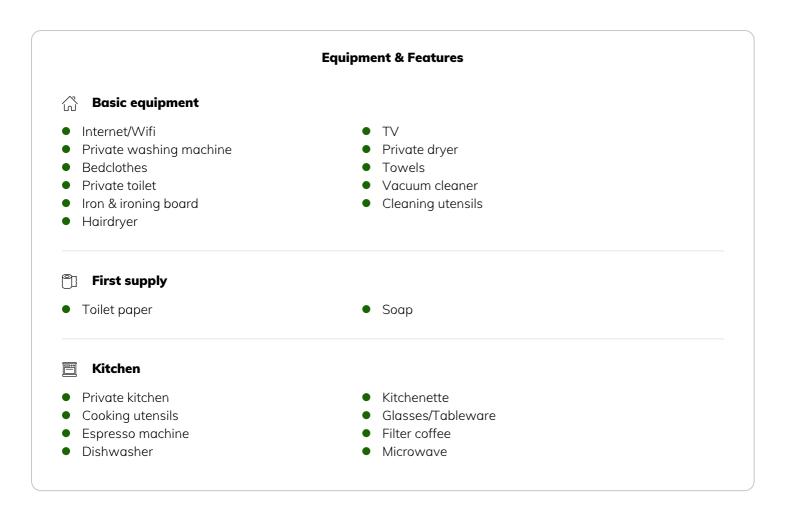

The kitchen is fully equipped and in addition you can find a coffee mashine, nespresso machine, microwave, toaster and all you need for cooking.

All rooms have high walls and beautiful old viennese parquet floors.