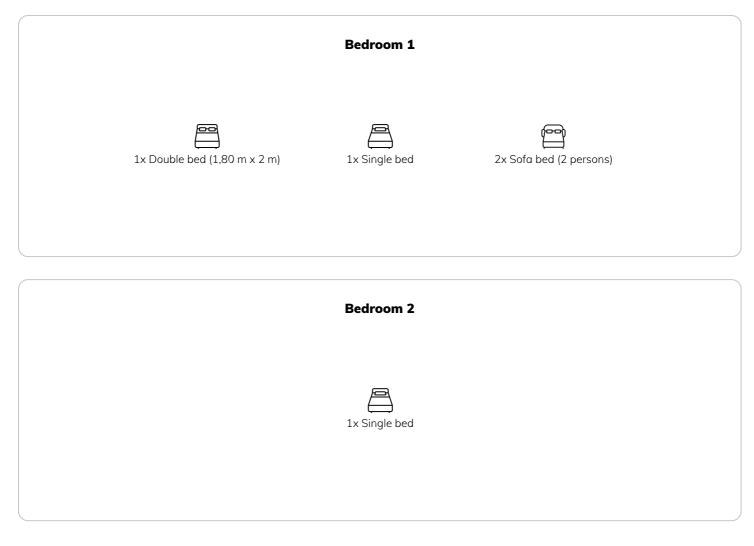

## **Sleeping options**

| ٢ | Living space |
|---|--------------|
|   | 77m²         |

- الجائرMaximum occupancy5 Persons
- Complete accommodation (2) 1 private bathroom 2 Separated bedrooms

**1. floor**Elevator available

- General Check-in 15:00 - 23:00 Clock
- Check-out 06:30 - 10:00 Clock