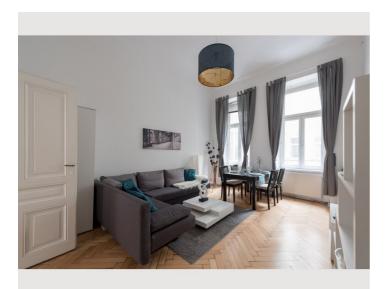

## **Descripiton of accommodation**

This beautiful, lovely and quiet apartment is situated in perfect location in the city center of Vienna. Only five minutes walk to the first district. The wonderful apartment has 3 rooms, one big living room, one big sleeping room and one guest room, a fully equipped kitchen and a daylight bath-room with bath tub and wash drier.

The kitchen is fully equipped and in addition you can find a coffee mashine, nespresso machine, microwave, toaster and all you need for cooking.

All rooms have high walls and beautiful old viennese parquet floors.