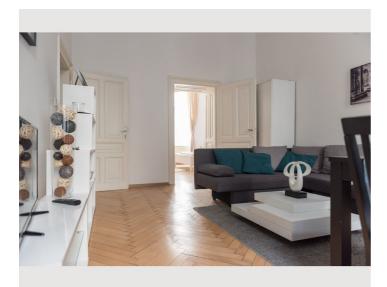

## **Descripiton of accommodation**

This beautiful, lovely and quiet apartment is situated in perfect location in the city center of Vienna. Only five minutes walk to the first district. The wonderful apartment has 3 rooms, one big living room, one big sleeping room and one guest room, a fully equipped kitchen and a daylight bath-room with bath tub and wash drier.

The kitchen is fully equipped and in addition you can find a coffee mashine, nespresso machine, microwave, toaster and all you need for cooking.

All rooms have high walls and beautiful old viennese parquet floors.