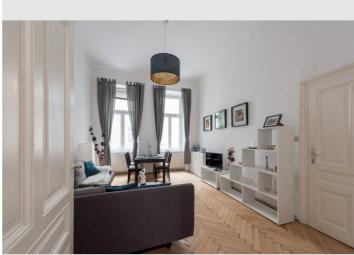

## **Descripiton of accommodation**

This beautiful, lovely and quiet apartment is situated in perfect location in the city center of Vienna. Only five minutes walk to the first district. The wonderful apartment has 3 rooms, one big living room, one big sleeping room and one guest room, a fully equipped kitchen and a daylight bath-room with bath tub and wash drier.

The kitchen is fully equipped and in addition you can find a coffee mashine, nespresso machine, microwave, toaster and all you need for cooking.

All rooms have high walls and beautiful old viennese parquet floors.