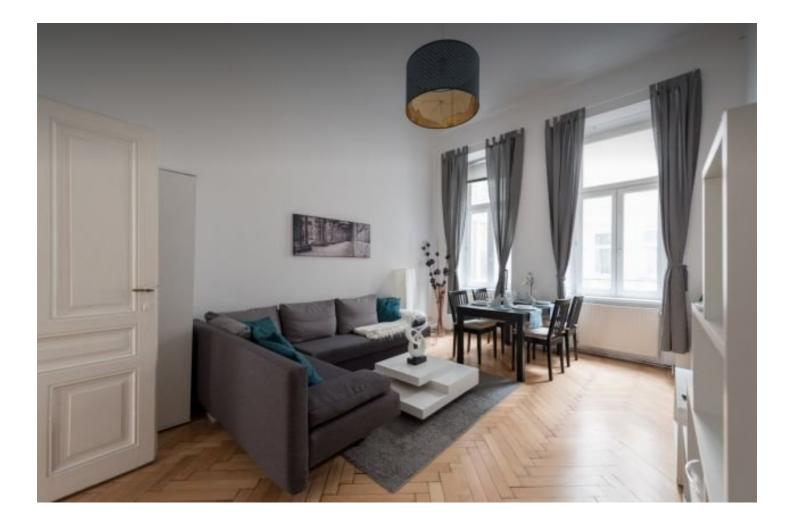

## **Descripiton of accommodation**

This beautiful, lovely and quiet apartment is situated in perfect location in the city center of Vienna. Only five minutes walk to the first district. The wonderful apartment has 3 rooms, one big living room, one big sleeping room and one guest room, a fully equipped kitchen and a daylight bath-room with bath tub and wash drier.

The kitchen is fully equipped and in addition you can find a coffee mashine, nespresso machine, microwave, toaster and all you need for cooking.

All rooms have high walls and beautiful old viennese parquet floors.

This apartment is located in one of Vienna's most popular areas.

So central as well as quiet and green.

In 3 Minutes you reach Vienna's famous Augarten, the most beautiful park as well as the "Donaukanal" where you find lots of nice Bars and places to relax.