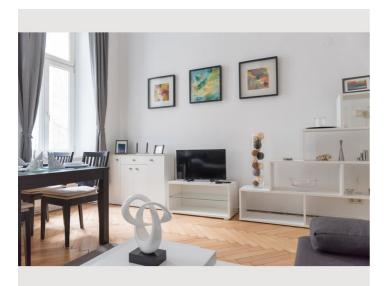

## **Descripiton of accommodation**

This beautiful, lovely and quiet apartment is situated in perfect location in the city center of Vienna. Only five minutes walk to the first district. The wonderful apartment has 3 rooms, one big living room, one big sleeping room and one guest room, a fully equipped kitchen and a daylight bath-room with bath tub and wash drier.

The kitchen is fully equipped and in addition you can find a coffee mashine, nespresso machine, microwave, toaster and all you need for cooking.

All rooms have high walls and beautiful old viennese parquet floors.