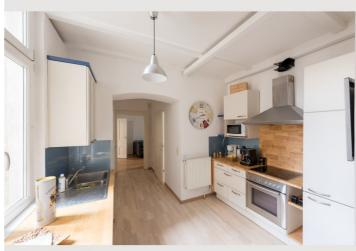

The kitchen is fully equipped and in addition you can find a coffee mashine, nespresso machine, microwave, toaster and all you need for cooking.

All rooms have high walls and beautiful old viennese parquet floors.