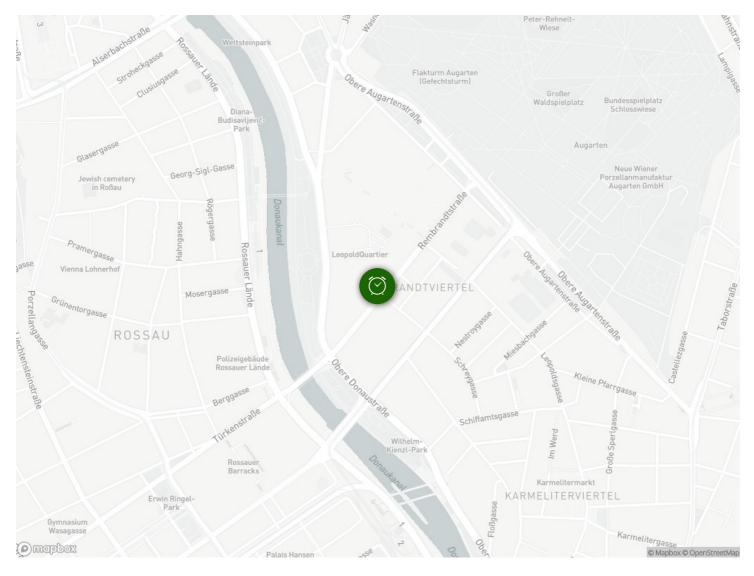

This apartment is located in one of Vienna's most popular areas.

So central as well as quiet and green.

In 3 Minutes you reach Vienna's famous Augarten, the most beautiful park as well as the "Donaukanal" where you find lots of nice Bars and places to relax.

You find everything around, supermarkets, pharmacies, great restaurants, as Vienna's best Pizza-place and one of Viennas' most famous markets- the Karmelitermarket, all nearby the apartment.