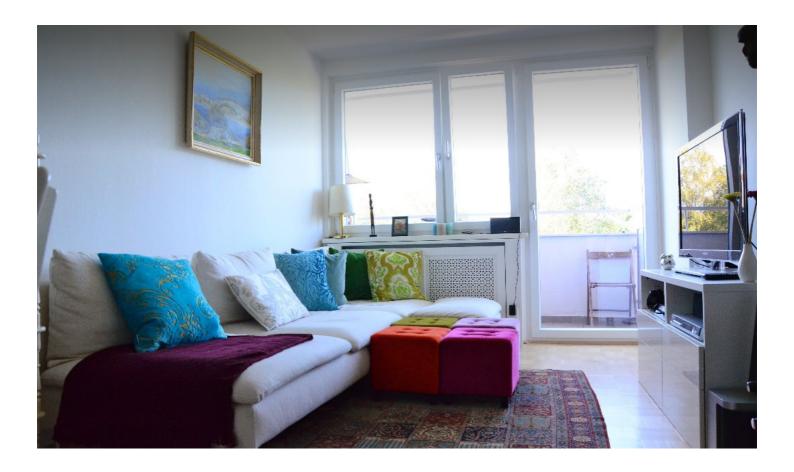

The large living room, overlooking the countryside, provides for pleasant hours. A modern, fully equipped kitchen is available.

One bedroom, including a large wardrobe, a bathroom with bath and a hallway, also with a large closet, complete the offer of this sunny unit.

The beautiful west-facing balcony (3rd floor) is ideal for sunbathing and relaxed evenings.