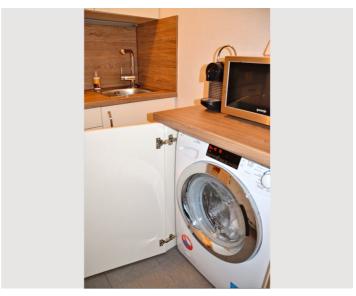

# 

- Balcony
- Private toilet
- Dryer
- Internet/Wifi
- Bedclothes

- Private parking space
- Washing machine
- TV
- Towels
- Parking space

## **≅** Kitchen

- Private kitchen
- Microwave
- Glasses/Tableware

- Kitchenette
- Coffee machine