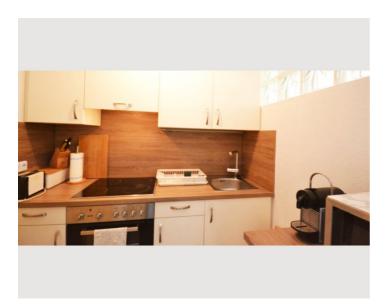

The large living room, overlooking the countryside, provides for pleasant hours. A modern, fully equipped kitchen is available.

One bedroom, including a large wardrobe, a bathroom with bath and a hallway, also with a large closet, complete the offer of this sunny unit.

## **≅** Kitchen

- Private kitchen
- Microwave
- Glasses/Tableware

- Kitchenette
- Coffee machine