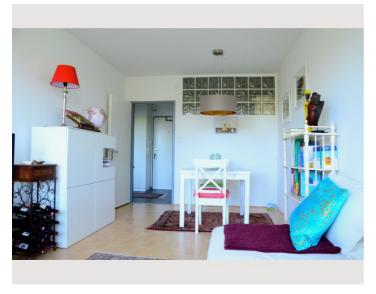

The large living room, overlooking the countryside, provides for pleasant hours. A modern, fully equipped kitchen is available.

One bedroom, including a large wardrobe, a bathroom with bath and a hallway, also with a large closet, complete the offer of this sunny unit.