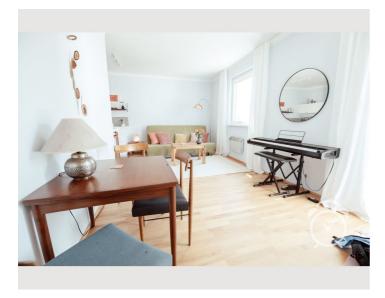

#### **Descripiton of accommodation**

A delightful, fully furnished 30m² garconniere with 10m² terrace in the 2nd district is temporarily for rent.

The apartment was recently renovated. It is south facing with lots of sunlight in a quiet side street.

Room layout: 1 living room with kitchenette, anteroom, bathroom with shower, toilet and terrace with beautiful view towards Kahlenberg and Prater.

The apartment is located near U2 Messe-Prater and U1 Vorgartenstraße. It is close to Prater, Danube Island, WU Campus, Sigmund Freud University, Messe Wien - exhibition grounds, UNO City.

The apartment is fully furnitured, the kitchen is equipped with essential utensils. A large built-in closet provides storage space.

There is a washing machine in the bathroom and a dishwasher in the kitchen.