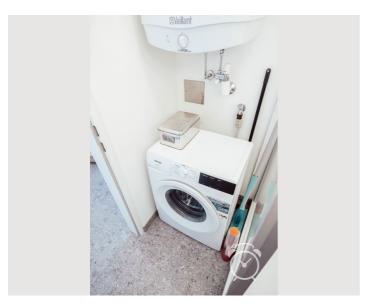

The apartment is fully furnitured, the kitchen is equipped with essential utensils. A large built-in closet provides storage space.

There is a washing machine in the bathroom and a dishwasher in the kitchen.

# Basic equipment

- Balcony
- Private washing machine
- Towels
- Vacuum cleaner
- Hairdryer

- Terrace
- Bedclothes
- Private toilet
- Cleaning utensils