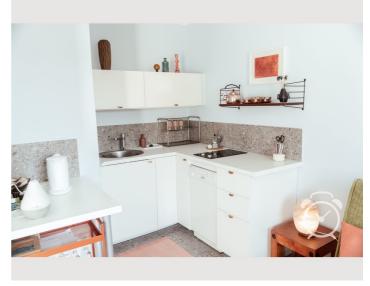

Room layout: 1 living room with kitchenette, anteroom, bathroom with shower, toilet and terrace with beautiful view towards Kahlenberg and Prater.

The apartment is located near U2 Messe-Prater and U1 Vorgartenstraße. It is close to Prater, Danube Island, WU Campus, Sigmund Freud University, Messe Wien - exhibition grounds, UNO City.

The apartment is fully furnitured, the kitchen is equipped with essential utensils. A large built-in closet provides storage space.

There is a washing machine in the bathroom and a dishwasher in the kitchen.

#### **Kitchen**

- Private kitchen
- Glasses/Tableware
- Dishwasher

- Cooking utensils
- Espresso machine