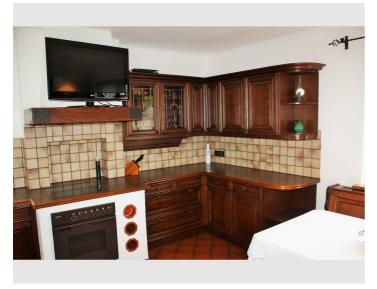

## **Descripiton of accommodation**

Villa Elli is situated in the City of Salzburg near the Shoppingcenter Europark in a quiet area. The hole house including a sunny terras is for our guestes. You have your own entrance. There are three sleeping rooms with double beds and a bathroom in the first floor. The bathroom includes shower and bath tube. In the ground floor you find the kitchen, the living room and a toilett. The kichen is fully equiped. The big livingroom can also be used as sleeping area, with a double bed coach. And there is a possibility to have another bed, if nessesay in this area. From the living room you can reach the terrace.

#### Kitchen

- Private kitchen
- Glasses/Tableware
- Dishwasher

- Cooking utensils
- Filter coffee
- Microwave