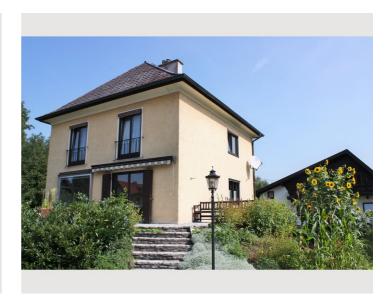

# Villa Elli Salzburg

Object number: JQAE1

View and rent online

Villa Elli is situated in the City of Salzburg near the Shoppingcenter Europark in a quiet area. The hole house including a sunny terras is for our guestes. You have your own entrance.

## **Descripiton of accommodation**

Villa Elli is situated in the City of Salzburg near the Shoppingcenter Europark in a quiet area. The hole house including a sunny terras is for our guestes. You have your own entrance. There are three sleeping rooms with double beds and a bathroom in the first floor. The bathroom includes shower and bath tube. In the ground floor you find the kitchen, the living room and a toilett. The kichen is fully equiped. The big livingroom can also be used as sleeping area, with a double bed coach. And there is a possibility to have another bed, if nessesay in this area. From the living room you can reach the terrace.