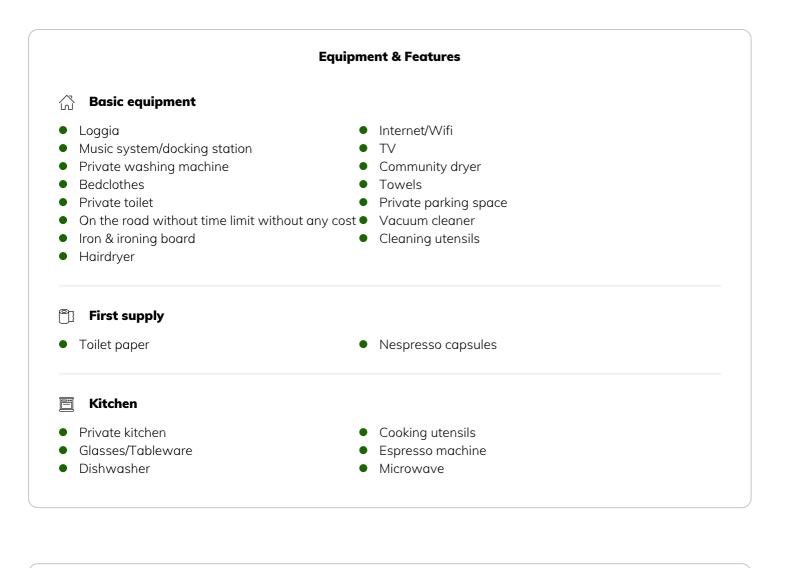

The storage room contains a hoover, clothes horse, ironing board, hand tools, spare light bulbs, cleaning products of all kinds and an additional large refrigerator with a large freezer compartment - just what you need as a short-term tenant. The bathroom is dominated by a large mirrored cabinet. It also includes a bathtub with a partition for use as a shower (boiler-operated!), a spacious washbasin and the private washing machine.

Next to the bathroom is a separate toilet with ventilation.

The kitchen is adjacent: It was newly equipped in 2021 with an oven including microwave function, extractor bonnet, refrigerator, dishwasher and a complete set of crockery, cutlery and cooking utensils. In addition to the modern furnishings, the kitchen is characterised by the neat red tiles and the wall-wide window hatch into the adjoining dining area - original as once selected by Granny Anny herself.