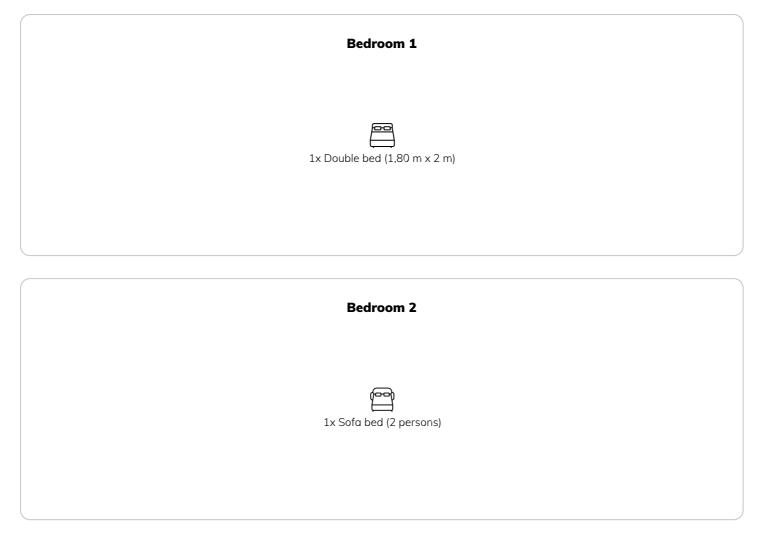

### **Sleeping options**

#### **Descripiton of accommodation**

The 3-room flat we are offering impresses both with its location and its well thought-out room layout.

From the bedrooms you can enjoy an unobstructed view of the imposing Untersberg. The larger of the two bedrooms combines a modern solid double bed (excellent slatted frames with reversible mattresses of different degrees of firmness) plus designer lamps on the bedside tables with elegant vintage wardrobes and bound literary classics. The smaller bedroom is furnished in Scandinavian design with an innerspring sofa bed (extendable for two people if required), large wardrobe, workstation and a bedside table with charging pad for smartphones. Both bedrooms are equipped with high-quality parquet flooring.