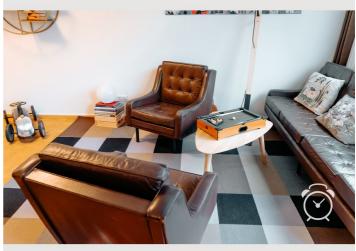

Next to it, the living room and dining area form a very spacious, cosy living area with a continuous window front, which provides a lot of brightness. The furnishings again combine the well-kept parquet flooring with modern Scandinavian design including TV and Marshall box for your media enjoyment on the one hand and original upholstered furniture as well as Marienwinkel from Granny Anny's times on the other.