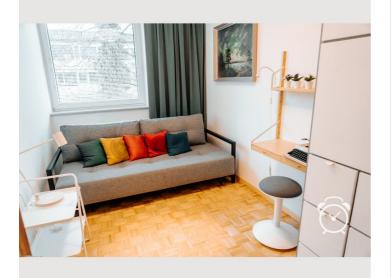

Next to it, the living room and dining area form a very spacious, cosy living area with a continuous window front, which provides a lot of brightness. The furnishings again combine the well-kept parquet flooring with modern Scandinavian design including TV and Marshall box for your media enjoyment on the one hand and original upholstered furniture as well as Marienwinkel from Granny Anny's times on the other.