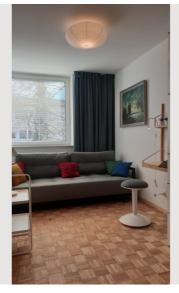

Next to it, the living room and dining area form a very spacious, cosy living area with a continuous window front, which provides a lot of brightness. The furnishings again combine the well-kept parquet flooring with modern Scandinavian design including TV and Marshall box for your media enjoyment on the one hand and original upholstered furniture as well as Marienwinkel from Granny Anny's times on the other.