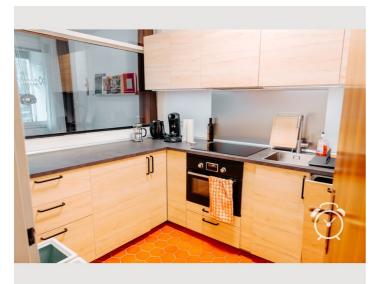

Next to the bathroom is a separate toilet with ventilation.

The kitchen is adjacent: It was newly equipped in 2021 with an oven including microwave function, extractor bonnet, refrigerator, dishwasher and a complete set of crockery, cutlery and cooking utensils. In addition to the modern furnishings, the kitchen is characterised by the neat red tiles and the wall-wide window hatch into the adjoining dining area - original as once selected by Granny Anny herself.