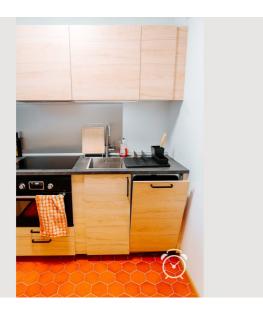

Next to the bathroom is a separate toilet with ventilation.

The kitchen is adjacent: It was newly equipped in 2021 with an oven including microwave function, extractor bonnet, refrigerator, dishwasher and a complete set of crockery, cutlery and cooking utensils. In addition to the modern furnishings, the kitchen is characterised by the neat red tiles and the wall-wide window hatch into the adjoining dining area - original as once selected by Granny Anny herself.