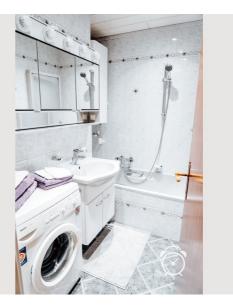

The storage room contains a hoover, clothes horse, ironing board, hand tools, spare light bulbs, cleaning products of all kinds and an additional large refrigerator with a large freezer compartment - just what you need as a short-term tenant. The bathroom is dominated by a large mirrored cabinet. It also includes a bathtub with a partition for use as a shower (boiler-operated!), a spacious washbasin and the private washing machine.