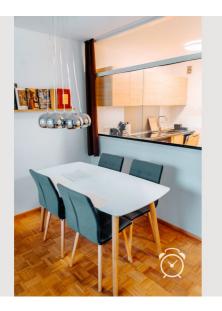

Next to the bathroom is a separate toilet with ventilation.

The kitchen is adjacent: It was newly equipped in 2021 with an oven including microwave function, extractor bonnet, refrigerator, dishwasher and a complete set of crockery, cutlery and cooking utensils. In addition to the modern furnishings, the kitchen is characterised by the neat red tiles and the wall-wide window hatch into the adjoining dining area - original as once selected by Granny Anny herself.

Next to it, the living room and dining area form a very spacious, cosy living area with a continuous window front, which provides a lot of brightness. The furnishings again combine the well-kept parquet flooring with modern Scandinavian design including TV and Marshall box for your media enjoyment on the one hand and original upholstered furniture as well as Marienwinkel from Granny Anny's times on the other.