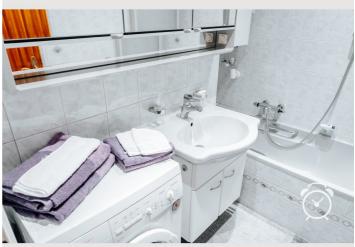

The storage room contains a hoover, clothes horse, ironing board, hand tools, spare light bulbs, cleaning products of all kinds and an additional large refrigerator with a large freezer compartment - just what you need as a short-term tenant. The bathroom is dominated by a large mirrored cabinet. It also includes a bathtub with a partition for use as a shower (boiler-operated!), a spacious washbasin and the private washing machine.