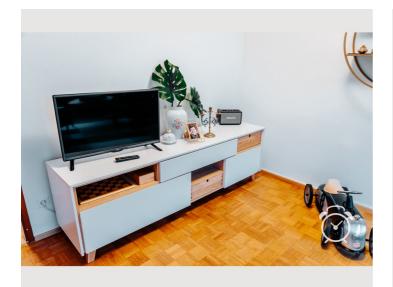

Next to it, the living room and dining area form a very spacious, cosy living area with a continuous window front, which provides a lot of brightness. The furnishings again combine the well-kept parquet flooring with modern Scandinavian design including TV and Marshall box for your media enjoyment on the one hand and original upholstered furniture as well as Marienwinkel from Granny Anny's times on the other.