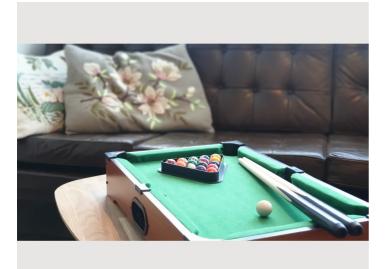

Next to it, the living room and dining area form a very spacious, cosy living area with a continuous window front, which provides a lot of brightness. The furnishings again combine the well-kept parquet flooring with modern Scandinavian design including TV and Marshall box for your media enjoyment on the one hand and original upholstered furniture as well as Marienwinkel from Granny Anny's times on the other.