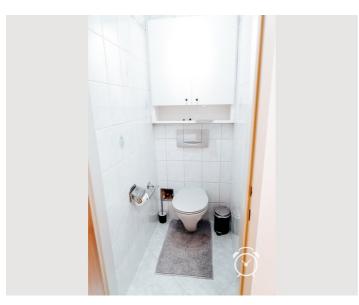

Next to the bathroom is a separate toilet with ventilation.

The kitchen is adjacent: It was newly equipped in 2021 with an oven including microwave function, extractor bonnet, refrigerator, dishwasher and a complete set of crockery, cutlery and cooking utensils. In addition to the modern furnishings, the kitchen is characterised by the neat red tiles and the wall-wide window hatch into the adjoining dining area - original as once selected by Granny Anny herself.