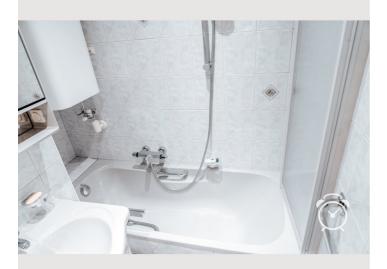

The storage room contains a hoover, clothes horse, ironing board, hand tools, spare light bulbs, cleaning products of all kinds and an additional large refrigerator with a large freezer compartment - just what you need as a short-term tenant. The bathroom is dominated by a large mirrored cabinet. It also includes a bathtub with a partition for use as a shower (boiler-operated!), a spacious washbasin and the private washing machine.