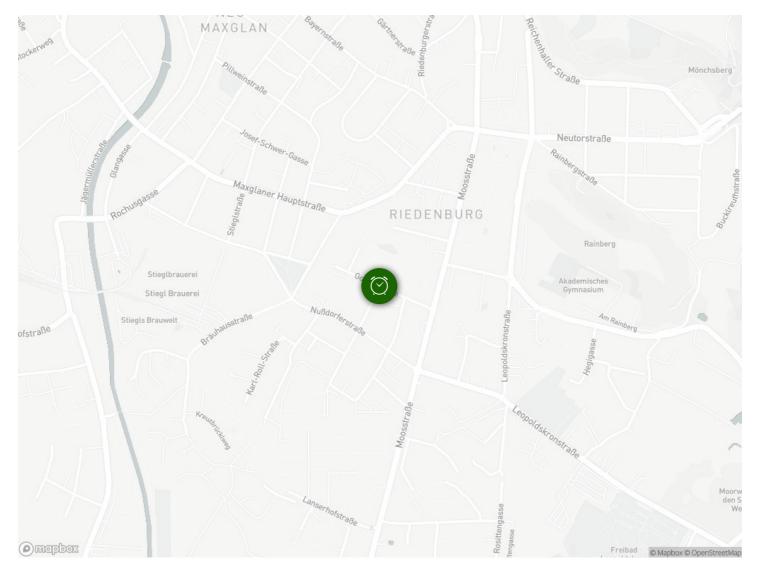

#### Infrastructure

 Bus lines 1 and 10 in the direction of the centre and the railway station and airport; bus stop
"Bräuhausstraße" in walking distance on Maxglaner Hauptstraße.

- Bus Line 22; in 4-5 minutes to the centre; bus stop "Gorianstraße" in walking distance on Moosstrasse
- Penny and Billa supermarkets within walking distance along Maxglaner Hauptstraße

- 4-5 minutes by bus lines 1, 10 or 22; approx. 20 minutes on foot
- 17 minutes by bus line 1

Your new short-term flat can be reached by public transport from the airport (line 10, 10 minutes) as well as from the main railway station (line 1, 17 minutes) without changing trains. You can also get to the centre (Herbert-von-Karajan-Platz) within 4-5 minutes with lines 1, 10 and 22: https://fahrplan.salzburg-verkehr.at/. Within walking distance you have a choice of supermarkets from Billa and Penny.