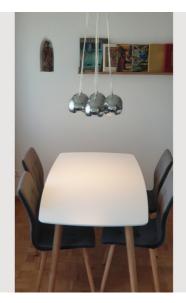

Next to it, the living room and dining area form a very spacious, cosy living area with a continuous window front, which provides a lot of brightness. The furnishings again combine the well-kept parquet flooring with modern Scandinavian design including TV and Marshall box for your media enjoyment on the one hand and original upholstered furniture as well as Marienwinkel from Granny Anny's times on the other.