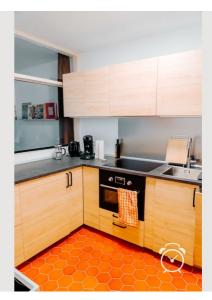

Next to the bathroom is a separate toilet with ventilation.

The kitchen is adjacent: It was newly equipped in 2021 with an oven including microwave function, extractor bonnet, refrigerator, dishwasher and a complete set of crockery, cutlery and cooking utensils. In addition to the modern furnishings, the kitchen is characterised by the neat red tiles and the wall-wide window hatch into the adjoining dining area - original as once selected by Granny Anny herself.