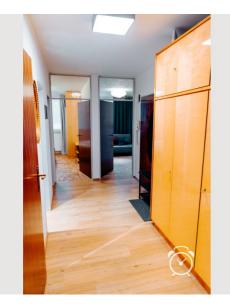

Old views of the city of Salzburg decorate the long entrance hall, from which all rooms of the flat can be accessed. The floor in this entrance area is made of easy-care vinyl with a feel-good wood look.