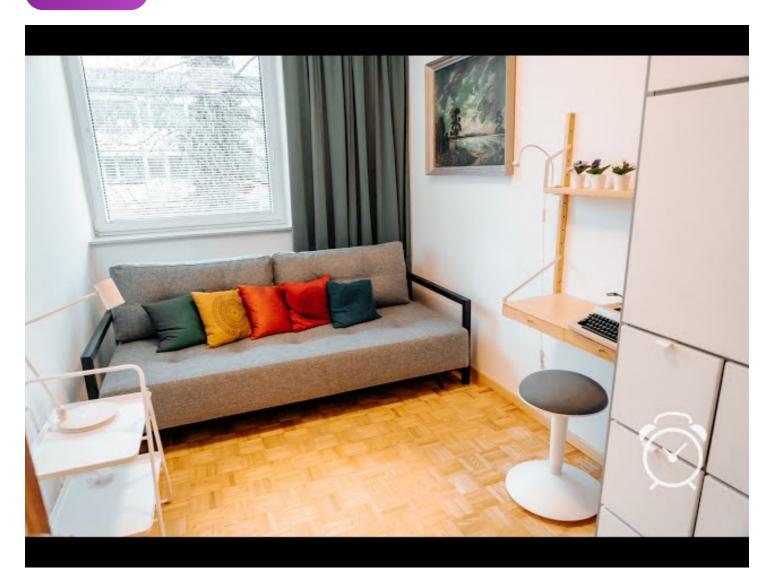

Next to it, the living room and dining area form a very spacious, cosy living area with a continuous window front, which provides a lot of brightness. The furnishings again combine the well-kept parquet flooring with modern Scandinavian design including TV and Marshall box for your media enjoyment on the one hand and original upholstered furniture as well as Marienwinkel from Granny Anny's times on the other.