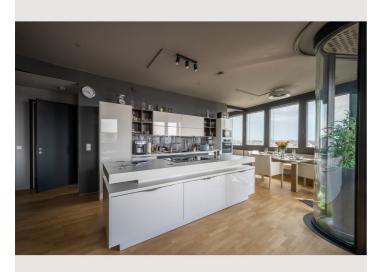

2 bedrooms each with 1 workstation
1 living room plus sofa bed + loggia
Fully-equipped kitchen with AEG appliances
Dishwasher, coffee maker, electric kettle, blender, toaster, etc.
Two bathrooms (1 shower) with toilet, washer and dryer
Multimedia equipment (satellite, TV, radio, wireless internet)
Additional facilities for bicycles, sports equipment, etc.
Towels, bed linen, bathrobes
Weekly cleaning
Garage space extra
storerooms

### **Kitchen**

- Private kitchen
- Espresso machine
- Dishwasher
- Steam cooker

- Cooking utensils
- Filter coffee
- Microwave