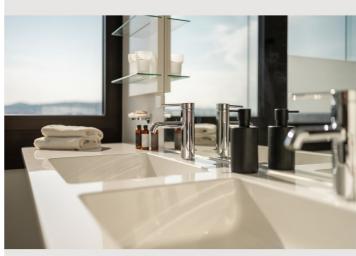

2 bedrooms each with 1 workstation
1 living room plus sofa bed + loggia
Fully-equipped kitchen with AEG appliances
Dishwasher, coffee maker, electric kettle, blender, toaster, etc.
Two bathrooms (1 shower) with toilet, washer and dryer
Multimedia equipment (satellite, TV, radio, wireless internet)
Additional facilities for bicycles, sports equipment, etc.
Towels, bed linen, bathrobes
Weekly cleaning
Garage space extra
storerooms