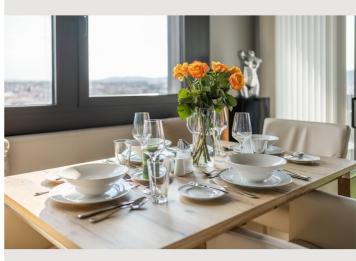

#### **Descripiton of accommodation**

High-end Living on 97 sqm: The "Black View" is a top-equipped panorama suite for 2 to 6 persons, on the 10th floor with views over Vienna and serviced for the highest demands (weekly cleaning and laundry service).

2 bedrooms each with 1 workstation
1 living room plus sofa bed + loggia
Fully-equipped kitchen with AEG appliances
Dishwasher, coffee maker, electric kettle, blender, toaster, etc.
Two bathrooms (1 shower) with toilet, washer and dryer
Multimedia equipment (satellite, TV, radio, wireless internet)
Additional facilities for bicycles, sports equipment, etc.
Towels, bed linen, bathrobes
Weekly cleaning
Garage space extra
storerooms