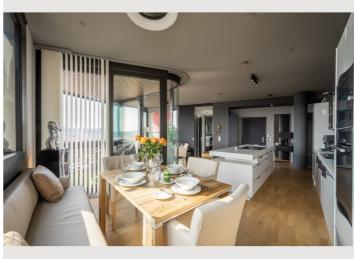

#### **Descripiton of accommodation**

High-end Living on 97 sqm: The "Black View" is a top-equipped panorama suite for 2 to 6 persons, on the 10th floor with views over Vienna and serviced for the highest demands (weekly cleaning and laundry service).

2 bedrooms each with 1 workstation
1 living room plus sofa bed + loggia
Fully-equipped kitchen with AEG appliances
Dishwasher, coffee maker, electric kettle, blender, toaster, etc.
Two bathrooms (1 shower) with toilet, washer and dryer
Multimedia equipment (satellite, TV, radio, wireless internet)
Additional facilities for bicycles, sports equipment, etc.
Towels, bed linen, bathrobes
Weekly cleaning
Garage space extra
storerooms