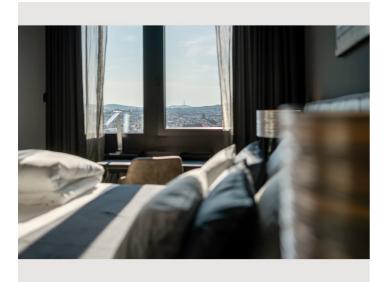

#### **Descripiton of accommodation**

High-end Living on 97 sqm: The "Black View" is a top-equipped panorama suite for 2 to 6 persons, on the 10th floor with views over Vienna and serviced for the highest demands (weekly cleaning and laundry service).

10. floor

Elevator available

**←** Check-in

14:00 - 23:00 Clock

**○** Check-out

06:00 - 11:00 Clock

| Sleeping options                             |
|----------------------------------------------|
| Bedroom 1                                    |
| 1x Double bed (1,60 m x 2 m)                 |
|                                              |
| Bedroom 2  1x Double bed (1,60 m x 2 m)      |
|                                              |
| Living and sleeping  1x Sofa bed (2 persons) |
|                                              |
|                                              |