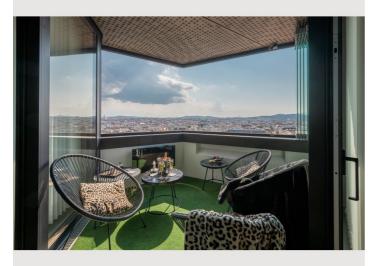

Private washing machine
- Bedclothes
- Private toilet
- Aircondition
- Iron & ironing board
- Hairdryer

- Terrace
- Internet/Wifi
- TV
- Private dryer
- Towels
- Garage
- Vacuum cleaner
- Cleaning utensils

## **Fireplace**

Outdoor fireplace

### First supply

- Toilet paper
- Soap

- shampoo
- Fridge filling on request

### **Kitchen**

- Private kitchen
- Espresso machine
- Dishwasher
- Steam cooker

- Cooking utensils
- Filter coffee
- Microwave

#### **Informations**

- Suitable for children
- Private entrance
- Regular cleaning free of charge
- Desk/Workplace
- Pets on request
- Bicycle room free of charge

### **Additional services**

 Weekly cleaning and laundry service (€ 400,00)

All prices are gross per month - billing is done directly with the lessor.

# **Picture gallery**













































## Video

Goto Video



#### Infrastructure



Brunnenmarkt and Yppenplatz Court



Subway Station Josefstaedter Strasse

"From here you have the best view over the entire city, and within sight of all the important sights - the Votivkirche, the Hofburg, the Arsenal, the church at the Steinhof, Wilhelminenberg Palace, the most beautiful vineyards and the Wienerwald - Church towers, palaces and castles.

At your feet is the new scene district around the Viennese Brunnenmarkt and the Yppenplatz, the former suburb of Ottaking (1160) and Hernals (1170) and the old-fashioned Josefstadt (1080) Shopping at your doorstep.

Due to the direct connection to the subway network (U6 Josefstädter Straße) and to important Viennese tram lines (lines 2, 5 and 33),