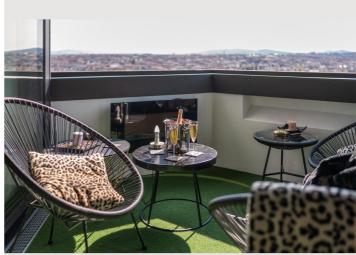

#### **Descripiton of accommodation**

High-end Living on 97 sqm: The "Black View" is a top-equipped panorama suite for 2 to 6 persons, on the 10th floor with views over Vienna and serviced for the highest demands (weekly cleaning and laundry service).

2 bedrooms each with 1 workstation
1 living room plus sofa bed + loggia
Fully-equipped kitchen with AEG appliances
Dishwasher, coffee maker, electric kettle, blender, toaster, etc.
Two bathrooms (1 shower) with toilet, washer and dryer
Multimedia equipment (satellite, TV, radio, wireless internet)
Additional facilities for bicycles, sports equipment, etc.
Towels, bed linen, bathrobes
Weekly cleaning
Garage space extra
storerooms

## ☆ Basic equipment

- Balcony
- Loggia
- Music system/docking station
- Private washing machine
- Bedclothes
- Private toilet
- Aircondition
- Iron & ironing board
- Hairdryer

- Terrace
- Internet/Wifi
- TV
- Private dryer
- Towels
- Garage
- Vacuum cleaner
- Cleaning utensils

## **Fireplace**

Outdoor fireplace