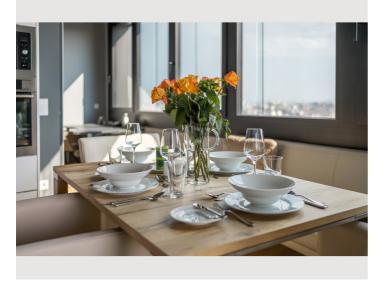

#### **Descripiton of accommodation**

High-end Living on 97 sqm: The "Black View" is a top-equipped panorama suite for 2 to 6 persons, on the 10th floor with views over Vienna and serviced for the highest demands (weekly cleaning and laundry service).

2 bedrooms each with 1 workstation
1 living room plus sofa bed + loggia
Fully-equipped kitchen with AEG appliances
Dishwasher, coffee maker, electric kettle, blender, toaster, etc.
Two bathrooms (1 shower) with toilet, washer and dryer
Multimedia equipment (satellite, TV, radio, wireless internet)
Additional facilities for bicycles, sports equipment, etc.
Towels, bed linen, bathrobes
Weekly cleaning
Garage space extra
storerooms