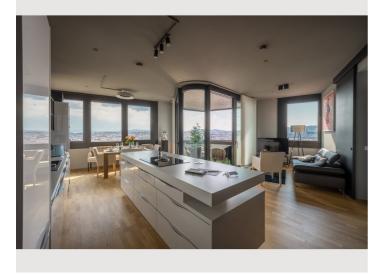

vate washing machine
- Bedclothes
- Private toilet
- Aircondition
- Iron & ironing board
- Hairdryer

- Terrace
- Internet/Wifi
- TV
- Private dryer
- Towels
- Garage
- Vacuum cleaner
- Cleaning utensils

## **Fireplace**

Outdoor fireplace

### First supply

- Toilet paper
- Soap

- shampoo
- Fridge filling on request

### **Kitchen**

- Private kitchen
- Espresso machine
- Dishwasher
- Steam cooker

- Cooking utensils
- Filter coffee
- Microwave

#### **Informations**

- Suitable for children
- Private entrance
- Regular cleaning free of charge
- Desk/Workplace
- Pets on request
- Bicycle room free of charge

### **Additional services**

 Weekly cleaning and laundry service (€ 400,00)

All prices are gross per month - billing is done directly with the lessor.

# **Picture gallery**













































## Video

Goto Video



#### Infrastructure



Brunnenmarkt and Yppenplatz Court



Subway Station Josefstaedter Strasse

"From here you have the best view over the entire city, and within sight of all the important sights - the Votivkirche, the Hofburg, the Arsenal, the church at the Steinhof, Wilhelminenberg Palace, the most beautiful vineyards and the Wienerwald - Church towers, palaces and castles.

At your feet is the new scene district around the Viennese Brunnenmarkt and the Yppenplatz, the former suburb of Ottaking (1160) and Hernals (1170) and the old-fashioned Josefstadt (1080) Shopping at your doorstep.

Due to the direct connection to the subway network (U6 Josefstädter Straße) and to important Viennese tram lines (lines 2, 5 and 33), thi