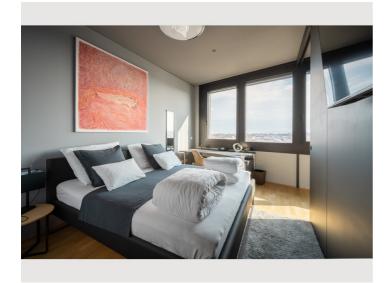

10. floor

Elevator available

**←** Check-in

14:00 - 23:00 Clock

**○** Check-out

06:00 - 11:00 Clock

| Sleeping options                             |
|----------------------------------------------|
| Bedroom 1                                    |
| 1x Double bed (1,60 m x 2 m)                 |
|                                              |
| Bedroom 2  1x Double bed (1,60 m x 2 m)      |
|                                              |
| Living and sleeping  1x Sofa bed (2 persons) |
|                                              |
|                                              |

2 bedrooms each with 1 workstation
1 living room plus sofa bed + loggia
Fully-equipped kitchen with AEG appliances
Dishwasher, coffee maker, electric kettle, blender, toaster, etc.
Two bathrooms (1 shower) with toilet, washer and dryer
Multimedia equipment (satellite, TV, radio, wireless internet)
Additional facilities for bicycles, sports equipment, etc.
Towels, bed linen, bathrobes
Weekly cleaning
Garage space extra
storerooms