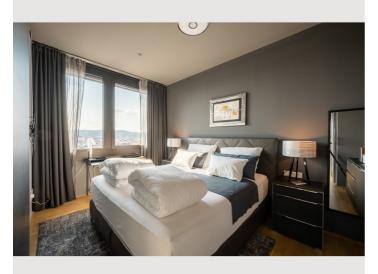

#### **Descripiton of accommodation**

High-end Living on 97 sqm: The "Black View" is a top-equipped panorama suite for 2 to 6 persons, on the 10th floor with views over Vienna and serviced for the highest demands (weekly cleaning and laundry service).

2 bedrooms each with 1 workstation
1 living room plus sofa bed + loggia
Fully-equipped kitchen with AEG appliances
Dishwasher, coffee maker, electric kettle, blender, toaster, etc.
Two bathrooms (1 shower) with toilet, washer and dryer
Multimedia equipment (satellite, TV, radio, wireless internet)
Additional facilities for bicycles, sports equipment, etc.
Towels, bed linen, bathrobes
Weekly cleaning
Garage space extra
storerooms

 Number of persons
 2

Total incl. VAT.€ 5.832,28Security deposit€ 4.500,00

Living space

97m²

- (§§) **Maximum occupancy** 6 Persons
- $\stackrel{\frown}{\hbox{\scriptsize loc}}$  Complete accommodation ?

2 private bathrooms 2 Separated bedrooms 1 Living-Sleepingroom