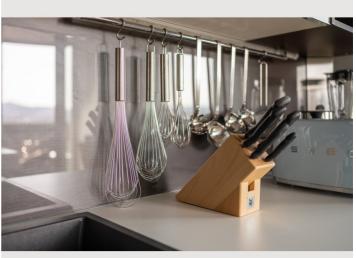

2 bedrooms each with 1 workstation
1 living room plus sofa bed + loggia
Fully-equipped kitchen with AEG appliances
Dishwasher, coffee maker, electric kettle, blender, toaster, etc.
Two bathrooms (1 shower) with toilet, washer and dryer
Multimedia equipment (satellite, TV, radio, wireless internet)
Additional facilities for bicycles, sports equipment, etc.
Towels, bed linen, bathrobes
Weekly cleaning
Garage space extra
storerooms

### **Kitchen**

- Private kitchen
- Espresso machine
- Dishwasher
- Steam cooker

- Cooking utensils
- Filter coffee
- Microwave