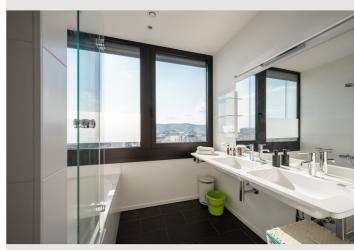

2 bedrooms each with 1 workstation
1 living room plus sofa bed + loggia
Fully-equipped kitchen with AEG appliances
Dishwasher, coffee maker, electric kettle, blender, toaster, etc.
Two bathrooms (1 shower) with toilet, washer and dryer
Multimedia equipment (satellite, TV, radio, wireless internet)
Additional facilities for bicycles, sports equipment, etc.
Towels, bed linen, bathrobes
Weekly cleaning
Garage space extra
storerooms