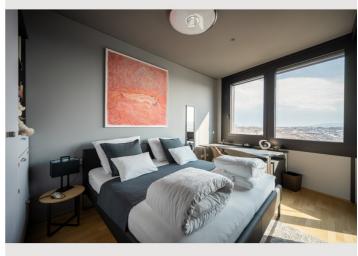

#### **Descripiton of accommodation**

High-end Living on 97 sqm: The "Black View" is a top-equipped panorama suite for 2 to 6 persons, on the 10th floor with views over Vienna and serviced for the highest demands (weekly cleaning and laundry service).

2 bedrooms each with 1 workstation
1 living room plus sofa bed + loggia
Fully-equipped kitchen with AEG appliances
Dishwasher, coffee maker, electric kettle, blender, toaster, etc.
Two bathrooms (1 shower) with toilet, washer and dryer
Multimedia equipment (satellite, TV, radio, wireless internet)
Additional facilities for bicycles, sports equipment, etc.
Towels, bed linen, bathrobes
Weekly cleaning
Garage space extra
storerooms

 Number of persons
 2

Total incl. VAT.€ 5.832,28Security deposit€ 4.500,00

Living space

97m²

- (§§) **Maximum occupancy** 6 Persons
- $\stackrel{\frown}{\hbox{\scriptsize loc}}$  Complete accommodation ?

2 private bathrooms 2 Separated bedrooms 1 Living-Sleepingroom