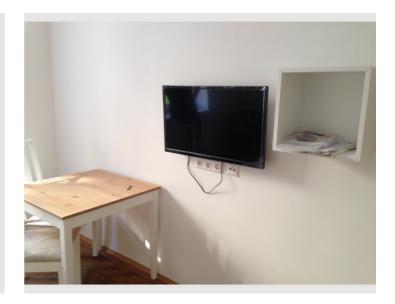

#### **Descripiton of accommodation**

A hip district and an impressive building. The outer Mariahilferstraße is an up-and-coming district (Viennese: Grätzl), which scores with a variety of pubs, shops and ideas. With the Westbahnhof station nearby, there is a very good connection to the public transport system (underground lines U3 and U6) and the city centre is easily accessible. The flat itself is located on the mezzanine floor of an impressive typical Viennese style old building from the turn of the century. Facing a quiet side street, you are isolated from the traffic of Mariahilferstraße, but have a tram station almost on your doorstep. This studio flat has a single bed, dining table, LCD TV and internet connection (WiFi) in the living room. A kitchenette is also available, as well as a washing machine in the bathroom, so you are also well equipped for longer stays!