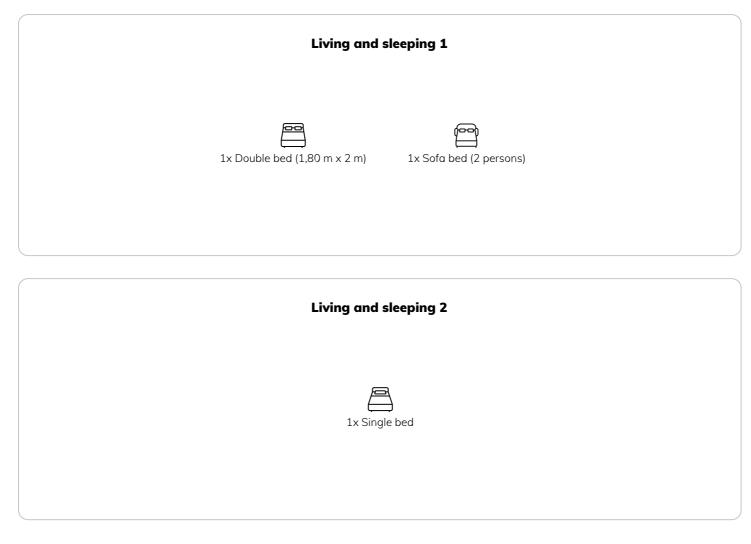

07/ - 16/08/2025 |
|-------------------------|---------------------|
| Number of persons       | 2                   |
| <b>Total</b> incl. VAT. | € 1.166,46          |
| Security deposit        | € 900,00            |

| J Living space                       | mi 1. floor               |
|--------------------------------------|---------------------------|
| 31m <sup>2</sup>                     | ଜ <mark>⊱ Check-in</mark> |
| ခွဲ Maximum occupancy                | 15:00 - 22:00 Clock       |
| 1 Person                             |                           |
|                                      | 🕞 Check-out               |
| 🗎 Complete accommodation 🕐           | 11:00 - 11:00 Clock       |
| 1 private bathroom 2 Shared bedrooms |                           |

#### **Sleeping options**



#### **Descripiton of accommodation**

A hip district and an impressive building. The outer Mariahilferstraße is an up-and-coming district (Viennese: Grätzl), which scores with a variety of pubs, shops and ideas. With the Westbahnhof station nearby, there is a very good connection to the public transport system (underground lines U3 and U6) and the city centre is easily accessible. The flat itself is located on the mezzanine floor of an impressive typical Viennese style old building from the turn of the century. Facing a quiet side street, you are isolated from the traffic of Mariahilferstraße, but have a tram station almost on your doorstep. This studio flat has a single bed, dining table, LCD TV and internet connection (WiFi) in the living room. A kitchenette is also available, as well