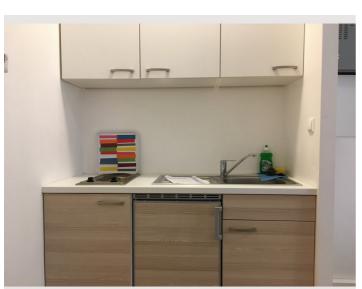

#### **Descripiton of accommodation**

A hip district and an impressive building. The outer Mariahilferstraße is an up-and-coming district (Viennese: Grätzl), which scores with a variety of pubs, shops and ideas. With the Westbahnhof station nearby, there is a very good connection to the public transport system (underground lines U3 and U6) and the city centre is easily accessible. The flat itself is located on the mezzanine floor of an impressive typical Viennese style old building from the turn of the century. Facing a quiet side street, you are isolated from the traffic of Mariahilferstraße, but have a tram station almost on your doorstep. This studio flat has a single bed, dining table, LCD TV and internet connection (WiFi) in the living room. A kitchenette is also available, as well as a washing machine in the bathroom, so you are also well equipped for longer stays!