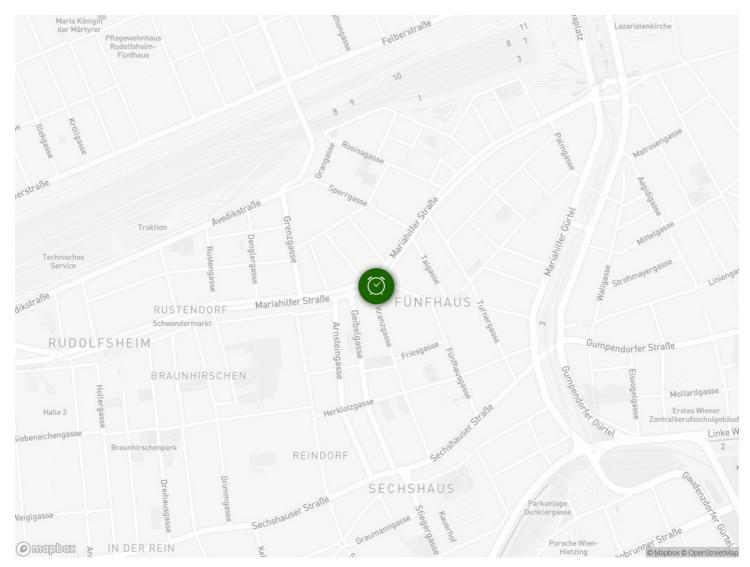

tem (underground lines U3 and U6) and the city centre is easily accessible. The flat itself is located on the mezzanine floor of an impressive typical Viennese style old building from the turn of the century. Facing a quiet side street, you are isolated from the traffic of Mariahilferstraße, but have a tram station almost on your doorstep. This studio flat has a single bed, dining table, LCD TV and internet connection (WiFi) in the living room. A kitchenette is also available, as well as a washing machine in the bathroom, so you are also well equipped for longer stays!



## Informations

- Suitable for construction workers
- Short-term parking zone subject to a charge Pets forbidden
- Regular cleaning at extra cost
- Smoking not allowed

## **Picture gallery**















## Location