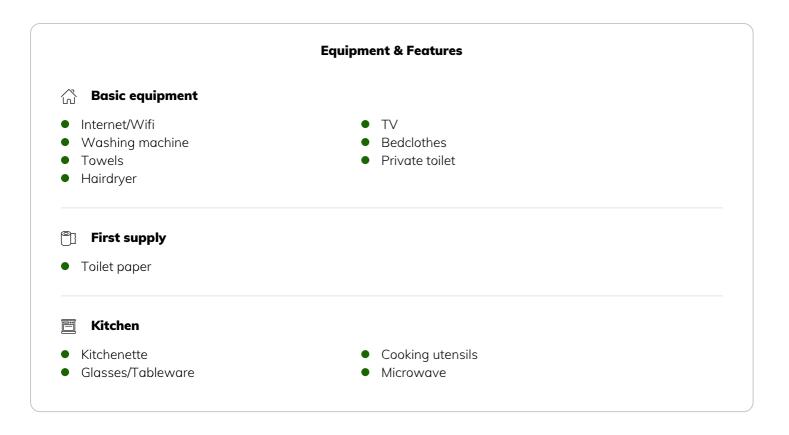

#### **Descripiton of accommodation**

A hip district and an impressive building. The outer Mariahilferstraße is an up-and-coming district (Viennese: Grätzl), which scores with a variety of pubs, shops and ideas. With the Westbahnhof station nearby, there is a very good connection to the public transport system (underground lines U3 and U6) and the city centre is easily accessible. The flat itself is located on the mezzanine floor of an impressive typical Viennese style old building from the turn of the century. Facing a quiet side street, you are isolated from the traffic of Mariahilferstraße, but have a tram station almost on your doorstep. This studio flat has a single bed, dining table, LCD TV and internet connection (WiFi) in the living room. A kitchenette is also available, as well as a washing machine in the bathroom, so you are also well equipped for longer stays!