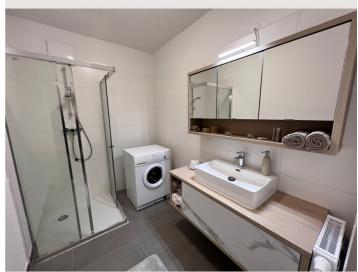

#### **Descripiton of accommodation**

The apartment is quietly located in the 1st lift floor. From the anteroom you can access the separate toilet, the bathroom (washing machine) and the living room. The large balcony can be accessed from both the bedroom and the living room. The kitchen is equipped to a high standard (dishwasher, oven, etc..) and the most important cooking utensils as well as crockery, cutlery,.. are available. In the living room there is a couch which can also be pulled out into a sofa bed. TV (Netflix) and WLAN are included.

#### 

- Balcony
- TV
- Bedclothes
- Private toilet
- Vacuum cleaner
- Cleaning utensils

- Internet/Wifi
- Private washing machine
- Towels
- Garage
- Iron & ironing board
- Hairdryer

#### **Kitchen**

- Private kitchen
- Glasses/Tableware
- Dishwasher

- Cooking utensils
- Espresso machine