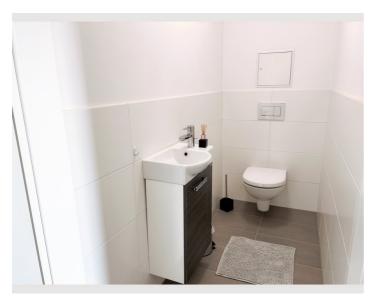

#### **Descripiton of accommodation**

The apartment is quietly located in the 1st lift floor. From the anteroom you can access the separate toilet, the bathroom (washing machine) and the living room. The large balcony can be accessed from both the bedroom and the living room. The kitchen is equipped to a high standard (dishwasher, oven, etc..) and the most important cooking utensils as well as crockery, cutlery,.. are available. In the living room there is a couch which can also be pulled out into a sofa bed. TV (Netflix) and WLAN are included.

#### 

- Balcony
- TV
- Bedclothes
- Private toilet
- Vacuum cleaner
- Cleaning utensils

- Internet/Wifi
- Private washing machine
- Towels
- Garage
- Iron & ironing board
- Hairdryer