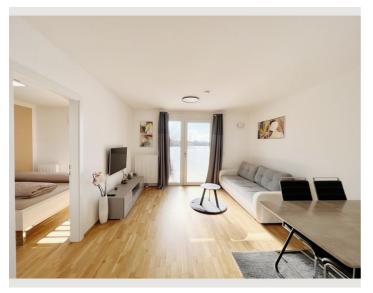

#### **Descripiton of accommodation**

The apartment is quietly located in the 1st lift floor. From the anteroom you can access the separate toilet, the bathroom (washing machine) and the living room. The large balcony can be accessed from both the bedroom and the living room. The kitchen is equipped to a high standard (dishwasher, oven, etc..) and the most important cooking utensils as well as crockery, cutlery,.. are available. In the living room there is a couch which can also be pulled out into a sofa bed. TV (Netflix) and WLAN are included.

## 2x Sofa bed (1 person)