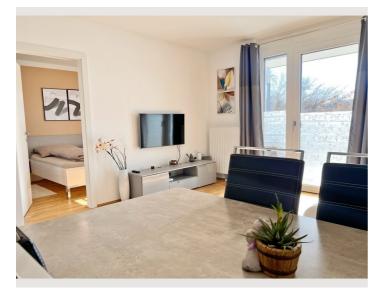

#### **Descripiton of accommodation**

The apartment is quietly located in the 1st lift floor. From the anteroom you can access the separate toilet, the bathroom (washing machine) and the living room. The large balcony can be accessed from both the bedroom and the living room. The kitchen is equipped to a high standard (dishwasher, oven, etc..) and the most important cooking utensils as well as crockery, cutlery,.. are available. In the living room there is a couch which can also be pulled out into a sofa bed. TV (Netflix) and WLAN are included.