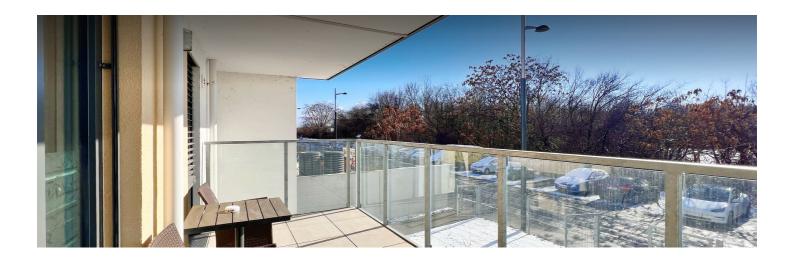

#### **Descripiton of accommodation**

The apartment is quietly located in the 1st lift floor. From the anteroom you can access the separate toilet, the bathroom (washing machine) and the living room. The large balcony can be accessed from both the bedroom and the living room. The kitchen is equipped to a high standard (dishwasher, oven, etc..) and the most important cooking utensils as well as crockery, cutlery,.. are available. In the living room there is a couch which can also be pulled out into a sofa bed. TV (Netflix) and WLAN are included.

#### 

- Balcony
- TV
- Bedclothes
- Private toilet
- Vacuum cleaner
- Cleaning utensils

- Internet/Wifi
- Private washing machine
- Towels
- Garage
- Iron & ironing board
- Hairdryer