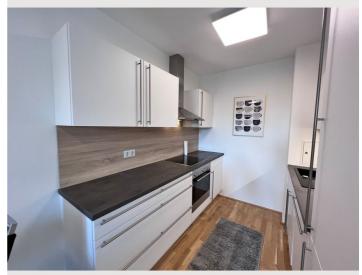

#### **Descripiton of accommodation**

The apartment is quietly located in the 1st lift floor. From the anteroom you can access the separate toilet, the bathroom (washing machine) and the living room. The large balcony can be accessed from both the bedroom and the living room. The kitchen is equipped to a high standard (dishwasher, oven, etc..) and the most important cooking utensils as well as crockery, cutlery,.. are available. In the living room there is a couch which can also be pulled out into a sofa bed. TV (Netflix) and WLAN are included.

#### **Kitchen**

- Private kitchen
- Glasses/Tableware
- Dishwasher

- Cooking utensils
- Espresso machine