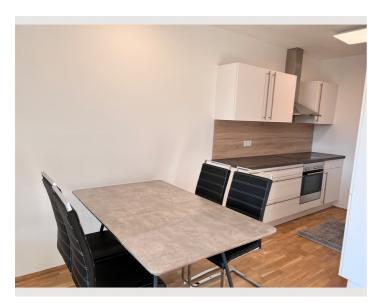

#### **Descripiton of accommodation**

The apartment is quietly located in the 1st lift floor. From the anteroom you can access the separate toilet, the bathroom (washing machine) and the living room. The large balcony can be accessed from both the bedroom and the living room. The kitchen is equipped to a high standard (dishwasher, oven, etc..) and the most important cooking utensils as well as crockery, cutlery,.. are available. In the living room there is a couch which can also be pulled out into a sofa bed. TV (Netflix) and WLAN are included.

#### **Kitchen**

- Private kitchen
- Glasses/Tableware
- Dishwasher

- Cooking utensils
- Espresso machine