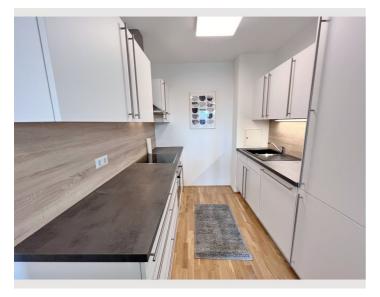

#### **Descripiton of accommodation**

The apartment is quietly located in the 1st lift floor. From the anteroom you can access the separate toilet, the bathroom (washing machine) and the living room. The large balcony can be accessed from both the bedroom and the living room. The kitchen is equipped to a high standard (dishwasher, oven, etc..) and the most important cooking utensils as well as crockery, cutlery,.. are available. In the living room there is a couch which can also be pulled out into a sofa bed. TV (Netflix) and WLAN are included.

#### **Kitchen**

- Private kitchen
- Glasses/Tableware
- Dishwasher

- Cooking utensils
- Espresso machine