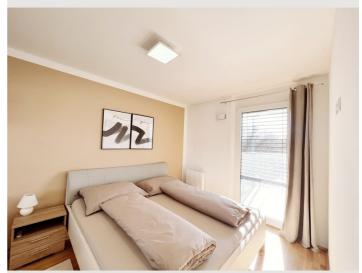

# Sleeping room 1x Double bed (1.80 m x 2 m) Living and sleeping

#### **Descripiton of accommodation**

The apartment is quietly located in the 1st lift floor. From the anteroom you can access the separate toilet, the bathroom (washing machine) and the living room. The large balcony can be accessed from both the bedroom and the living room. The kitchen is equipped to a high standard (dishwasher, oven, etc..) and the most important cooking utensils as well as crockery, cutlery,.. are available. In the living room there is a couch which can also be pulled out into a sofa bed. TV (Netflix) and WLAN are included.