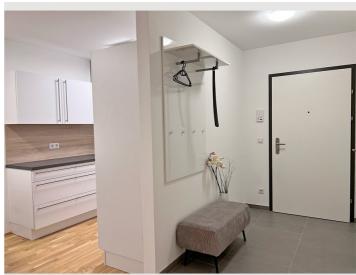

#### **Descripiton of accommodation**

The apartment is quietly located in the 1st lift floor. From the anteroom you can access the separate toilet, the bathroom (washing machine) and the living room. The large balcony can be accessed from both the bedroom and the living room. The kitchen is equipped to a high standard (dishwasher, oven, etc..) and the most important cooking utensils as well as crockery, cutlery,.. are available. In the living room there is a couch which can also be pulled out into a sofa bed. TV (Netflix) and WLAN are included.