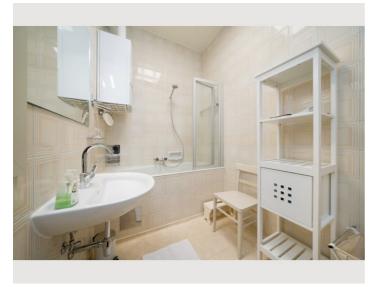

From the large entrance (15,6  $\text{m}^2$ ) you have access to all the rooms: the kitchen with nice eating place (12,5 $\text{m}^2$ ), the bed room (24 $\text{m}^2$ ), the living room (27 $\text{m}^2$ ), toilett[1,25 $\text{m}^2$ ) and the bathroom (5,5 $\text{m}^2$ ).

The douche in the bathroom is in the bathrube. The toilett is separated from the bathroom.

In the neighborhood you find all you need for daily life as well as nice restaurants and coffeehouses. There are several public transport means in walking distance.