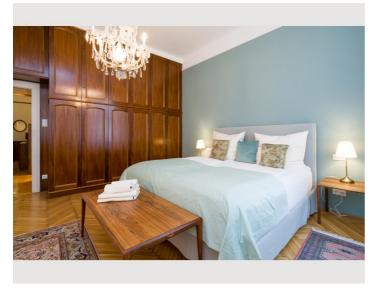

From the large entrance (15,6  $\text{m}^2$ ) you have access to all the rooms: the kitchen with nice eating place (12,5 $\text{m}^2$ ), the bed room (24 $\text{m}^2$ ), the living room (27 $\text{m}^2$ ), toilett[1,25 $\text{m}^2$ ) and the bathroom (5,5 $\text{m}^2$ ).

The boxspringbed (2meterx2meter) was extra designed. The entrance and the bedroom have generous storage place (build in closets), the kitchen is well equipped. The living room has a designer-sofabed. Wifi and television is included.