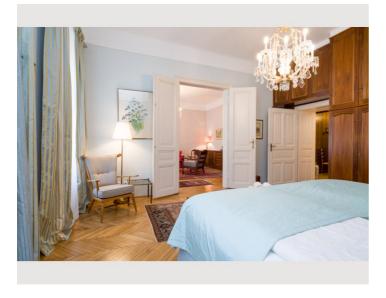

From the large entrance (15,6  $\text{m}^2$ ) you have access to all the rooms: the kitchen with nice eating place (12,5 $\text{m}^2$ ), the bed room (24 $\text{m}^2$ ), the living room (27 $\text{m}^2$ ), toilett[1,25 $\text{m}^2$ ) and the bathroom (5,5 $\text{m}^2$ ).

The boxspringbed (2meterx2meter) was extra designed. The entrance and the bedroom have generous storage place (build in closets), the kitchen is well equipped. The living room has a designer-sofabed. Wifi and television is included.