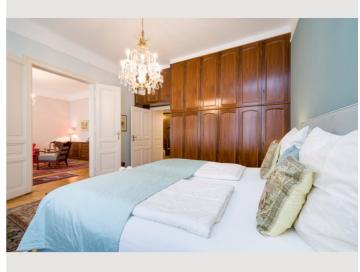

From the large entrance (15,6  $\text{m}^2$ ) you have access to all the rooms: the kitchen with nice eating place (12,5 $\text{m}^2$ ), the bed room (24 $\text{m}^2$ ), the living room (27 $\text{m}^2$ ), toilett[1,25 $\text{m}^2$ ) and the bathroom (5,5 $\text{m}^2$ ).

The boxspringbed (2meterx2meter) was extra designed. The entrance and the bedroom have generous storage place (build in closets), the kitchen is well equipped. The living room has a designer-sofabed. Wifi and television is included.