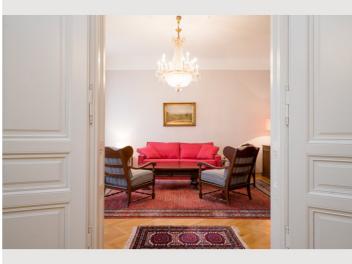

#### **Descripiton of accommodation**

The apartment is in the third floor in a nice and well-tended building and very calm.

The apartment was completly renovated in 2018 under consideration of the old structure (e.g. large rooms). it is furnished in a classic style with modern touch. It is representative.

From the large entrance (15,6  $\text{m}^2$ ) you have access to all the rooms: the kitchen with nice eating place (12,5 $\text{m}^2$ ), the bed room (24 $\text{m}^2$ ), the living room (27 $\text{m}^2$ ), toilett[1,25 $\text{m}^2$ ) and the bathroom (5,5 $\text{m}^2$ ).

The boxspringbed (2meterx2meter) was extra designed. The entrance and the bedroom have generous storage place (build in closets), the kitchen is well equipped. The living room has a designer-sofabed. Wifi and television is included.