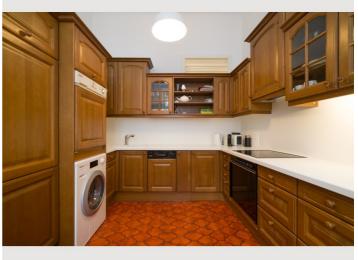

From the large entrance (15,6  $\text{m}^2$ ) you have access to all the rooms: the kitchen with nice eating place (12,5 $\text{m}^2$ ), the bed room (24 $\text{m}^2$ ), the living room (27 $\text{m}^2$ ), toilett[1,25 $\text{m}^2$ ) and the bathroom (5,5 $\text{m}^2$ ).

The boxspringbed (2meterx2meter) was extra designed. The entrance and the bedroom have generous storage place (build in closets), the kitchen is well equipped. The living room has a designer-sofabed. Wifi and television is included.