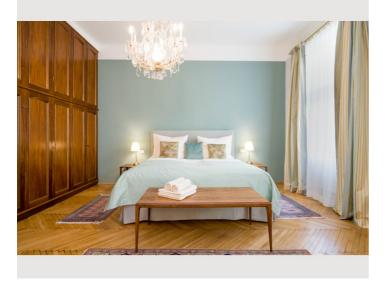

## Sleeping room

1x Double bed (1,80 m x 2 m)

1x Sofa bed (2 persons)

From the large entrance (15,6  $\text{m}^2$ ) you have access to all the rooms: the kitchen with nice eating place (12,5 $\text{m}^2$ ), the bed room (24 $\text{m}^2$ ), the living room (27 $\text{m}^2$ ), toilett[1,25 $\text{m}^2$ ) and the bathroom (5,5 $\text{m}^2$ ).

The boxspringbed (2meterx2meter) was extra designed. The entrance and the bedroom have generous storage place (build in closets), the kitchen is well equipped. The living room has a designer-sofabed. Wifi and television is included.