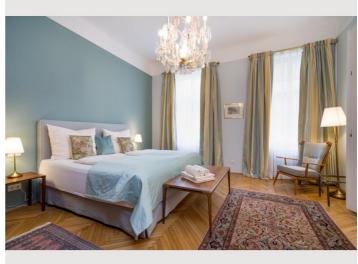

## Sleeping room

1x Double bed (1,80 m x 2 m)

1x Sofa bed (2 persons)

From the large entrance (15,6  $\text{m}^2$ ) you have access to all the rooms: the kitchen with nice eating place (12,5 $\text{m}^2$ ), the bed room (24 $\text{m}^2$ ), the living room (27 $\text{m}^2$ ), toilett[1,25 $\text{m}^2$ ) and the bathroom (5,5 $\text{m}^2$ ).

The boxspringbed (2meterx2meter) was extra designed. The entrance and the bedroom have generous storage place (build in closets), the kitchen is well equipped. The living room has a designer-sofabed. Wifi and television is included.