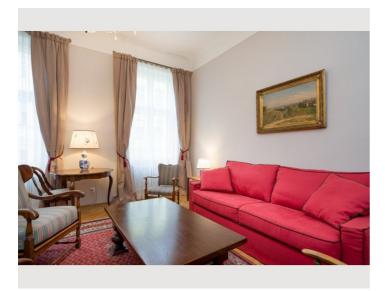

#### **Descripiton of accommodation**

The apartment is in the third floor in a nice and well-tended building and very calm.

The apartment was completly renovated in 2018 under consideration of the old structure (e.g. large rooms). it is furnished in a classic style with modern touch. It is representative.

From the large entrance (15,6  $\text{m}^2$ ) you have access to all the rooms: the kitchen with nice eating place (12,5 $\text{m}^2$ ), the bed room (24 $\text{m}^2$ ), the living room (27 $\text{m}^2$ ), toilett[1,25 $\text{m}^2$ ) and the bathroom (5,5 $\text{m}^2$ ).

The boxspringbed (2meterx2meter) was extra designed. The entrance and the bedroom have generous storage place (build in closets), the kitchen is well equipped. The living room has a designer-sofabed. Wifi and television is included.