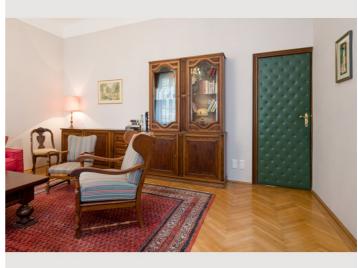

#### **Descripiton of accommodation**

The apartment is in the third floor in a nice and well-tended building and very calm.

The apartment was completly renovated in 2018 under consideration of the old structure (e.g. large rooms). it is furnished in a classic style with modern touch. It is representative.

From the large entrance (15,6  $\text{m}^2$ ) you have access to all the rooms: the kitchen with nice eating place (12,5 $\text{m}^2$ ), the bed room (24 $\text{m}^2$ ), the living room (27 $\text{m}^2$ ), toilett[1,25 $\text{m}^2$ ) and the bathroom (5,5 $\text{m}^2$ ).