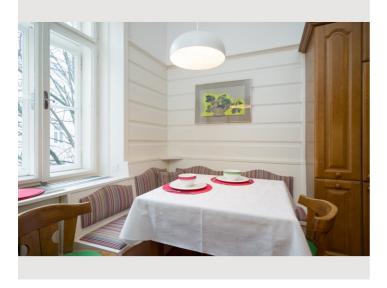

From the large entrance (15,6  $\text{m}^2$ ) you have access to all the rooms: the kitchen with nice eating place (12,5 $\text{m}^2$ ), the bed room (24 $\text{m}^2$ ), the living room (27 $\text{m}^2$ ), toilett[1,25 $\text{m}^2$ ) and the bathroom (5,5 $\text{m}^2$ ).