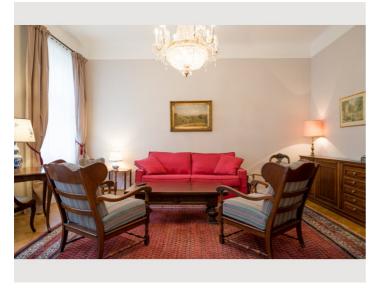

#### **Descripiton of accommodation**

The apartment is in the third floor in a nice and well-tended building and very calm.

The apartment was completly renovated in 2018 under consideration of the old structure (e.g. large rooms). it is furnished in a classic style with modern touch. It is representative.

From the large entrance (15,6  $\text{m}^2$ ) you have access to all the rooms: the kitchen with nice eating place (12,5 $\text{m}^2$ ), the bed room (24 $\text{m}^2$ ), the living room (27 $\text{m}^2$ ), toilett[1,25 $\text{m}^2$ ) and the bathroom (5,5 $\text{m}^2$ ).

The boxspringbed (2meterx2meter) was extra designed. The entrance and the bedroom have generous storage place (build in closets), the kitchen is well equipped. The living room has a designer-sofabed. Wifi and television is included.