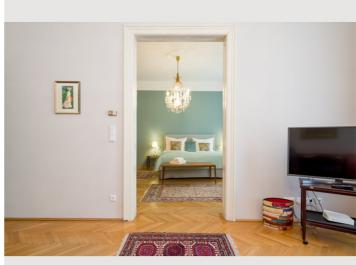

From the large entrance (15,6  $\text{m}^2$ ) you have access to all the rooms: the kitchen with nice eating place (12,5 $\text{m}^2$ ), the bed room (24 $\text{m}^2$ ), the living room (27 $\text{m}^2$ ), toilett[1,25 $\text{m}^2$ ) and the bathroom (5,5 $\text{m}^2$ ).