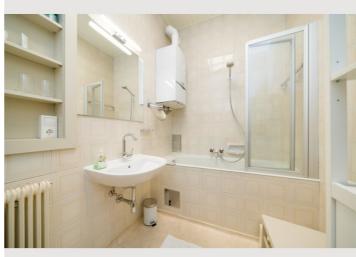

From the large entrance (15,6  $\text{m}^2$ ) you have access to all the rooms: the kitchen with nice eating place (12,5 $\text{m}^2$ ), the bed room (24 $\text{m}^2$ ), the living room (27 $\text{m}^2$ ), toilett[1,25 $\text{m}^2$ ) and the bathroom (5,5 $\text{m}^2$ ).

The douche in the bathroom is in the bathrube. The toilett is separated from the bathroom.

In the neighborhood you find all you need for daily life as well as nice restaurants and coffeehouses. There are several public transport means in walking distance.