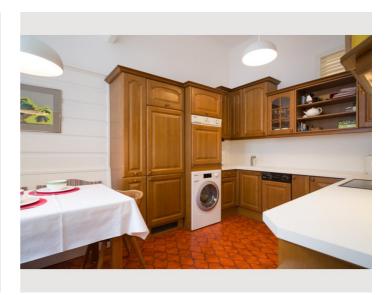

From the large entrance (15,6  $\text{m}^2$ ) you have access to all the rooms: the kitchen with nice eating place (12,5 $\text{m}^2$ ), the bed room (24 $\text{m}^2$ ), the living room (27 $\text{m}^2$ ), toilett[1,25 $\text{m}^2$ ) and the bathroom (5,5 $\text{m}^2$ ).

The boxspringbed (2meterx2meter) was extra designed. The entrance and the bedroom have generous storage place (build in closets), the kitchen is well equipped. The living room has a designer-sofabed. Wifi and television is included.