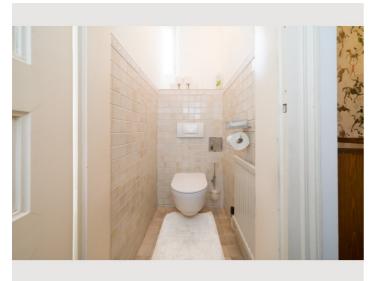

From the large entrance (15,6  $\text{m}^2$ ) you have access to all the rooms: the kitchen with nice eating place (12,5 $\text{m}^2$ ), the bed room (24 $\text{m}^2$ ), the living room (27 $\text{m}^2$ ), toilett[1,25 $\text{m}^2$ ) and the bathroom (5,5 $\text{m}^2$ ).

The douche in the bathroom is in the bathrube. The toilett is separated from the bathroom.

In the neighborhood you find all you need for daily life as well as nice restaurants and coffeehouses. There are several public transport means in walking distance.