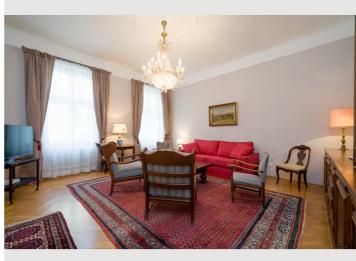

#### **Descripiton of accommodation**

The apartment is in the third floor in a nice and well-tended building and very calm.

The apartment was completly renovated in 2018 under consideration of the old structure (e.g. large rooms). it is furnished in a classic style with modern touch. It is representative.

From the large entrance (15,6  $\text{m}^2$ ) you have access to all the rooms: the kitchen with nice eating place (12,5 $\text{m}^2$ ), the bed room (24 $\text{m}^2$ ), the living room (27 $\text{m}^2$ ), toilett[1,25 $\text{m}^2$ ) and the bathroom (5,5 $\text{m}^2$ ).

The boxspringbed (2meterx2meter) was extra designed. The entrance and the bedroom have generous storage place (build in closets), the kitchen is well equipped. The living room has a designer-sofabed. Wifi and television is included.