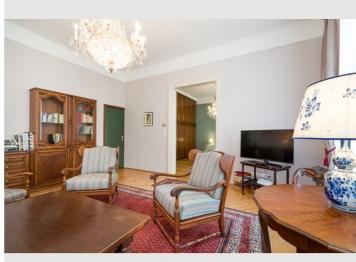

#### **Descripiton of accommodation**

The apartment is in the third floor in a nice and well-tended building and very calm.

The apartment was completly renovated in 2018 under consideration of the old structure (e.g. large rooms). it is furnished in a classic style with modern touch. It is representative.

From the large entrance (15,6  $\text{m}^2$ ) you have access to all the rooms: the kitchen with nice eating place (12,5 $\text{m}^2$ ), the bed room (24 $\text{m}^2$ ), the living room (27 $\text{m}^2$ ), toilett[1,25 $\text{m}^2$ ) and the bathroom (5,5 $\text{m}^2$ ).

The boxspringbed (2meterx2meter) was extra designed. The entrance and the bedroom have generous storage place (build in closets), the kitchen is well equipped. The living room has a designer-sofabed. Wifi and television is included.