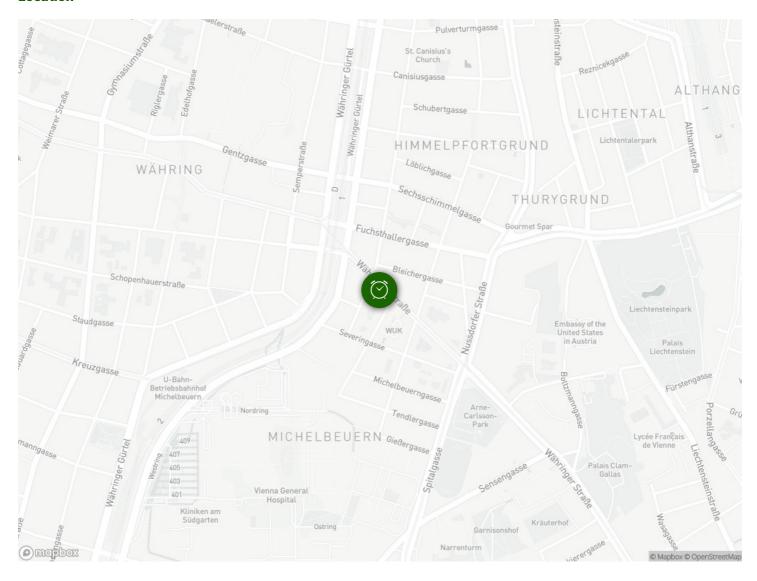

vision is included.

The douche in the bathroom is in the bathrube. The toilett is separated from the bathroom.

In the neighborhood you find all you need for daily life as well as nice restaurants and coffeehouses. There are several public transport means in walking distance.

# **Equipment features Basic equipment** Internet/Wifi TV Private washing machine Bedclothes Private toilet Towels Vacuum cleaner Iron & ironing board Cleaning utensils Hairdryer **First supply** Toilet paper Kitchen Glasses/Tableware Private kitchen Dishwasher Espresso machine

## Informations

- Not suitable for children
- Short-term parking zone subject to a charge
- Regular cleaning at extra cost
- Smoking not allowed
- Pets forbidden

## Picture gallery











































#### Location