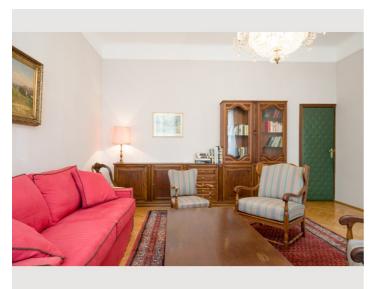

#### **Descripiton of accommodation**

The apartment is in the third floor in a nice and well-tended building and very calm.

The apartment was completly renovated in 2018 under consideration of the old structure (e.g. large rooms). it is furnished in a classic style with modern touch. It is representative.

From the large entrance (15,6  $\text{m}^2$ ) you have access to all the rooms: the kitchen with nice eating place (12,5 $\text{m}^2$ ), the bed room (24 $\text{m}^2$ ), the living room (27 $\text{m}^2$ ), toilett[1,25 $\text{m}^2$ ) and the bathroom (5,5 $\text{m}^2$ ).

The boxspringbed (2meterx2meter) was extra designed. The entrance and the bedroom have generous storage place (build in closets), the kitchen is well equipped. The living room has a designer-sofabed. Wifi and television is included.