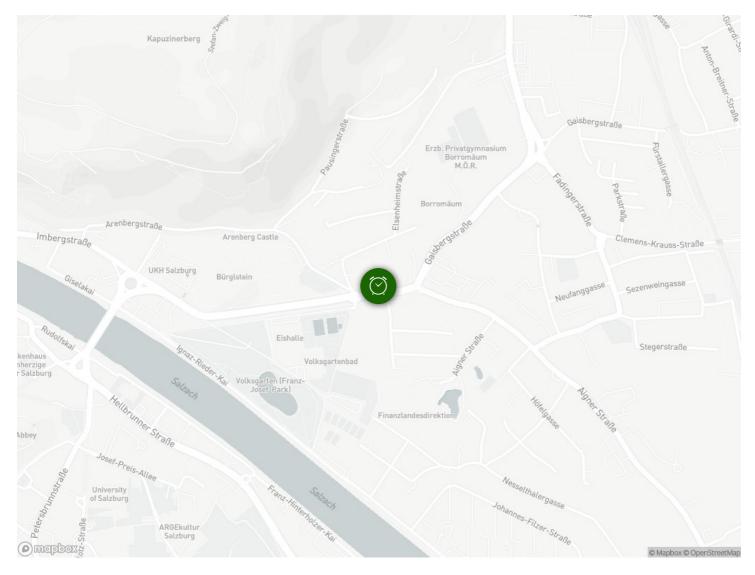

## Location

## **Descripiton of accommodation**

The apartment is located in a top location of Salzburg in close proximity to the Volksgarten with swimming pool and ice rink. The bus stop is in front of the house. It is only 10 min walk to the old town. Food shops like Billa or Spar can be reached in a few minutes by foot. The apartment is despite the central location very quiet and equipped with all necessary things like coffee machine, dishes, TV .... The apartment also has WLAN Washing machine and dryer are available in the cellar.