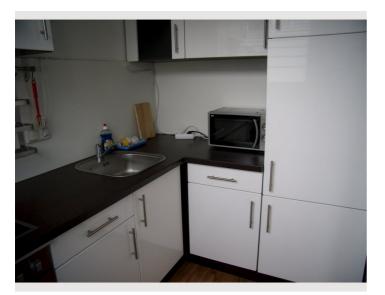

## **Descripiton of accommodation**

The apartment is located in a top location of Salzburg in close proximity to the Volksgarten with swimming pool and ice rink. The bus stop is in front of the house. It is only 10 min walk to the old town. Food shops like Billa or Spar can be reached in a few minutes by foot. The apartment is despite the central location very quiet and equipped with all necessary things like coffee machine, dishes, TV .... The apartment also has WLAN Washing machine and dryer are available in the cellar.

Smoking not allowedBicycle room free of charge

• Pets forbidden

**Picture gallery** 