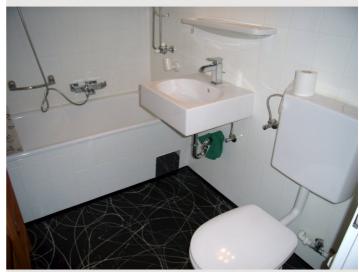

## **Descripiton of accommodation**

The apartment is located in a top location of Salzburg in close proximity to the Volksgarten with swimming pool and ice rink. The bus stop is in front of the house. It is only 10 min walk to the old town. Food shops like Billa or Spar can be reached in a few minutes by foot. The apartment is despite the central location very quiet and equipped with all necessary things like coffee machine, dishes, TV .... The apartment also has WLAN Washing machine and dryer are available in the cellar.

Smoking not allowedBicycle room free of charge

• Pets forbidden

**Picture gallery** 