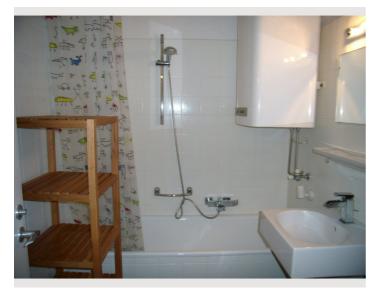

## **Descripiton of accommodation**

The apartment is located in a top location of Salzburg in close proximity to the Volksgarten with swimming pool and ice rink. The bus stop is in front of the house. It is only 10 min walk to the old town. Food shops like Billa or Spar can be reached in a few minutes by foot. The apartment is despite the central location very quiet and equipped with all necessary things like coffee machine, dishes, TV .... The apartment also has WLAN Washing machine and dryer are available in the cellar.

Smoking not allowedBicycle room free of charge

• Pets forbidden

**Picture gallery** 