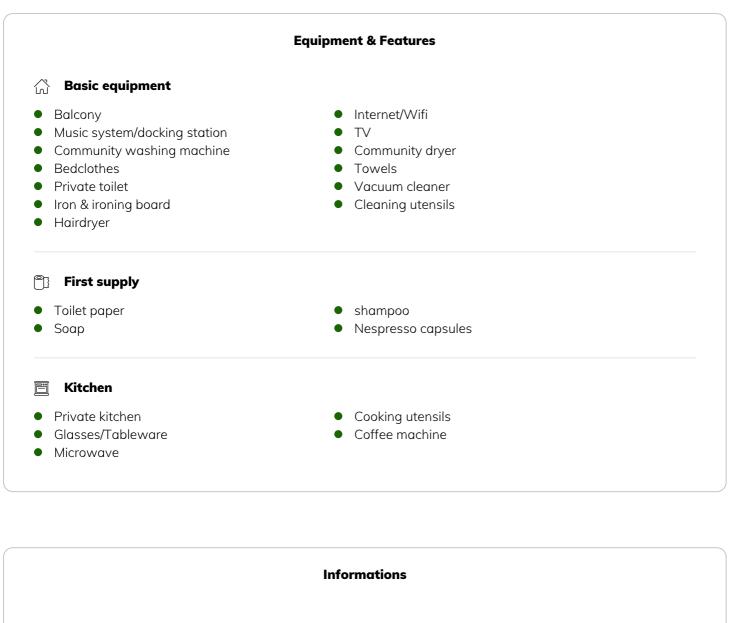

## **Descripiton of accommodation**

The apartment is located in a top location of Salzburg in close proximity to the Volksgarten with swimming pool and ice rink. The bus stop is in front of the house. It is only 10 min walk to the old town. Food shops like Billa or Spar can be reached in a few minutes by foot. The apartment is despite the central location very quiet and equipped with all necessary things like coffee machine, dishes, TV .... The apartment also has WLAN Washing machine and dryer are available in the cellar.