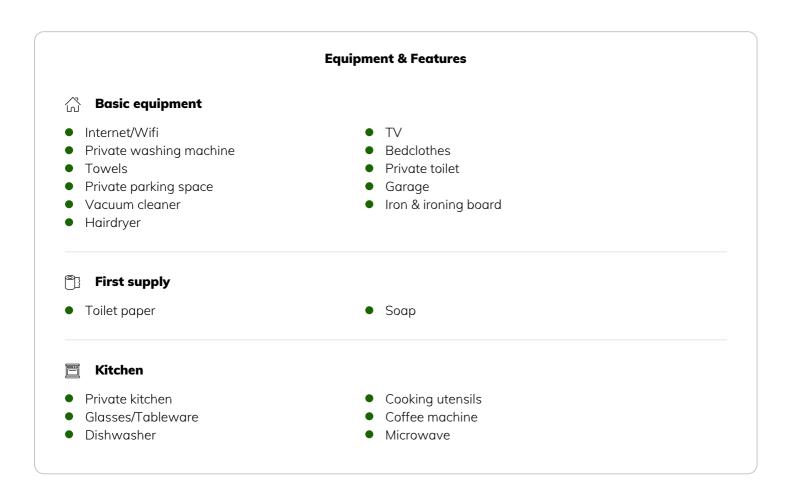

round station on the U3 line, in the Wollzeile shopping street in downtown Vienna. Free WiFi is available. The Landstraße-Wien Mitte Train and Underground Station, with direct connections

 Period
 19/07/ - 19/08/2025

 Number of persons
 2

Total incl. VAT.€ 1.779,69Security deposit€ 1.400,00

Living space

45m<sup>2</sup>

- (§§) **Maximum occupancy** 2 Persons
- Complete accommodation ②

  1 private bathroom 1 Living-Sleepingroom

- **2. floor**Elevator available
- **Check-in** 13:00 21:00 Clock
- Check-out
  13:00 21:00 Clock

#### **Sleeping options**



## **Descripiton of accommodation**

The apartment has a bedroom facing the quiet inner courtyard, a fully equipped kitchen, a dining area, a living area with a flat-screen cable TV and a separate toilet and bathroom with a bathtub.



## Informations

- Suitable for construction workers
- Smoking not allowed
- Private entrance
- Regular cleaning at extra cost
- Not suitable for children
- Short-term parking zone subject to a charge
- Pets on request

## **Picture gallery**





















### Infrastructure





This accommodation is located in the heart of Vienna, which is accessible from numerous shops, restaurants, cafes, bars as well as the well-known city park, sights, CAT City Train from the airport directly to the apartment in a few minutes on foot, underground and tram station

#### Location