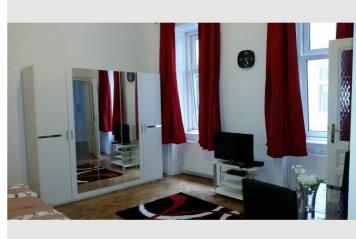

## **Descripiton of accommodation**

The apartment has a bedroom facing the quiet inner courtyard, a fully equipped kitchen, a dining area, a living area with a flat-screen cable TV and a separate toilet and bathroom with a bathtub.