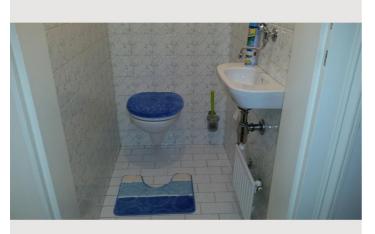

## **Descripiton of accommodation**

The apartment has a bedroom facing the quiet inner courtyard, a fully equipped kitchen, a dining area, a living area with a flat-screen cable TV and a separate toilet and bathroom with a bathtub.