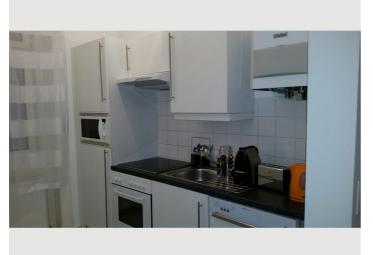

## **Descripiton of accommodation**

The apartment has a bedroom facing the quiet inner courtyard, a fully equipped kitchen, a dining area, a living area with a flat-screen cable TV and a separate toilet and bathroom with a bathtub.