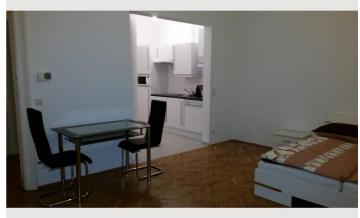

## **Descripiton of accommodation**

The apartment has a bedroom facing the quiet inner courtyard, a fully equipped kitchen, a dining area, a living area with a flat-screen cable TV and a separate toilet and bathroom with a bathtub.