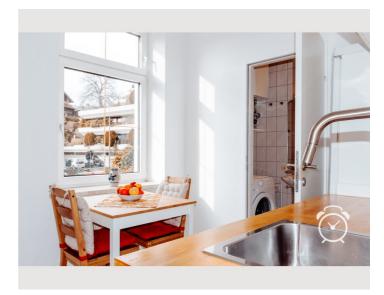

From the anteroom you enter the spacious and light-flooded living room, as well as the kitchen and the separate toilet. Through the separate study, which really invites you to work - thanks to the great view - you reach the bedroom. Here you will find a double bed (160 cm x 200 cm), a chest of drawers and a spacious wardrobe. The bedroom, study and living room can be pleasantly darkened with pleated blinds. The living room offers everything you need to relax after a busy day: TV, wifi, pull-out sofa.

From the kitchen you enter the compact bathroom, which also houses the private washing machine.