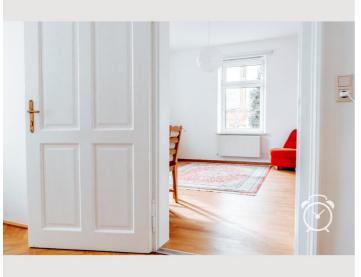

From the anteroom you enter the spacious and light-flooded living room, as well as the kitchen and the separate toilet. Through the separate study, which really invites you to work - thanks to the great view - you reach the bedroom. Here you will find a double bed (160 cm x 200 cm), a chest of drawers and a spacious wardrobe. The bedroom, study and living room can be pleasantly darkened with pleated blinds. The living room offers everything you need to relax after a busy day: TV, wifi, pull-out sofa.