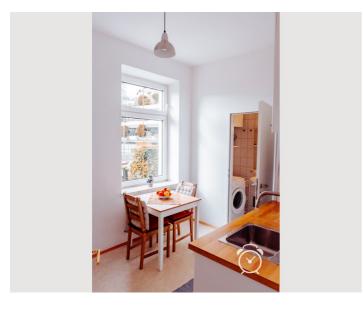

From the anteroom you enter the spacious and light-flooded living room, as well as the kitchen and the separate toilet. Through the separate study, which really invites you to work - thanks to the great view - you reach the bedroom. Here you will find a double bed (160 cm x 200 cm), a chest of drawers and a spacious wardrobe. The bedroom, study and living room can be pleasantly darkened with pleated blinds. The living room offers everything you need to relax after a busy day: TV, wifi, pull-out sofa.

From the kitchen you enter the compact bathroom, which also houses the private washing machine.