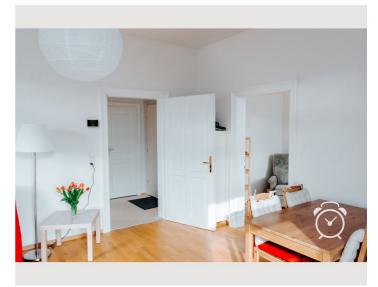

## **Descripiton of accommodation**

Welcome to our cosy 60 m2 flat (ground floor) with a breathtaking view.

From the living room you have a view of the old town, the Patscherkofel and southwards to the Stubaital. From the kitchen you have a beautiful panorama with the Serles in the foreground.

From the anteroom you enter the spacious and light-flooded living room, as well as the kitchen and the separate toilet. Through the separate study, which really invites you to work - thanks to the great view - you reach the bedroom. Here you will find a double bed (160 cm x 200 cm), a chest of drawers and a spacious wardrobe. The bedroom, study and living room can be pleasantly darkened with pleated blinds. The living room offers everything you need to relax after a busy day: TV, wifi, pull-out sofa.