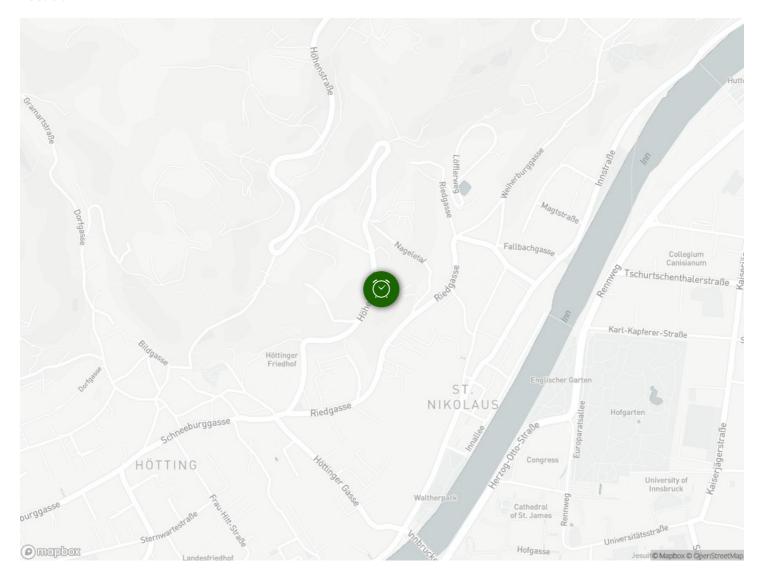

## Infrastructure

Line J directly in front of the house

留 3-4 minutes on foot, or alternatively 1 stop with line J

with line J in max. 15 minutes

Supermarket, bakery, pastry shop, gastronomy, tobacco store, pharmacy and doctor within 4-5 minutes walking distance. Bus stop (line J) directly in front of the house. This will take you to the center, the Sillpark shopping center, the train station and then on to the Patscherkofelbahn. All this without changing trains. If, on the other hand, you are driving out of town from home, you will soon reach the Hungerburg: a wonderful starting point for hikes and all kinds of sports activities or, for those who love high altitudes, you can take the cable car from there to the Nordkette.

## Location