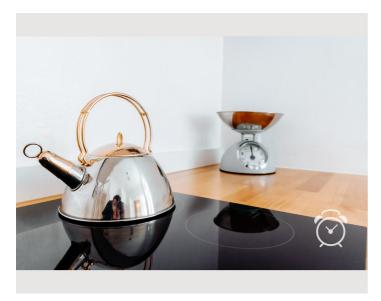

The kitchen has everything you need in terms of appliances and cooking utensils: Dishwasher, induction cooker with oven, hand blender, tea bags, sugar and salt for first use are also there for you.

Of course, there are enough bed linen, blankets, hand towels and tea towels, as well as toilet paper, soap, shower gel and hair shampoo on arrival.