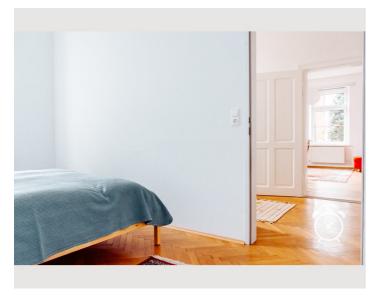

From the anteroom you enter the spacious and light-flooded living room, as well as the kitchen and the separate toilet. Through the separate study, which really invites you to work - thanks to the great view - you reach the bedroom. Here you will find a double bed (160 cm x 200 cm), a chest of drawers and a spacious wardrobe. The bedroom, study and living room can be pleasantly darkened with pleated blinds. The living room offers everything you need to relax after a busy day: TV, wifi, pull-out sofa.