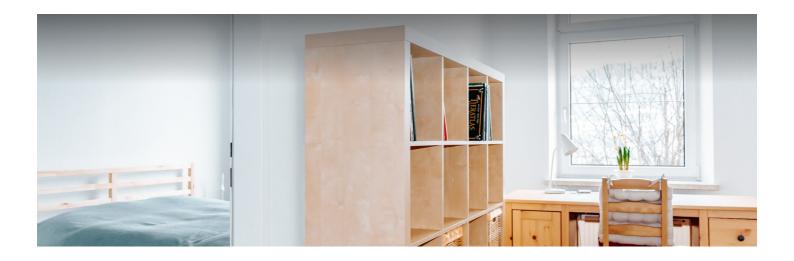

From the anteroom you enter the spacious and light-flooded living room, as well as the kitchen and the separate toilet. Through the separate study, which really invites you to work - thanks to the great view - you reach the bedroom. Here you will find a double bed (160 cm x 200 cm), a chest of drawers and a spacious wardrobe. The bedroom, study and living room can be pleasantly darkened with pleated blinds. The living room offers everything you need to relax after a busy day: TV, wifi, pull-out sofa.

The kitchen has everything you need in terms of appliances and cooking utensils: Dishwasher, induction cooker with oven, hand blender, tea bags, sugar and salt for first use are also there for you.

Of course, there are enough bed linen, blankets, hand towels and tea towels, as well as toilet paper, soap, shower gel and hair shampoo on arrival.