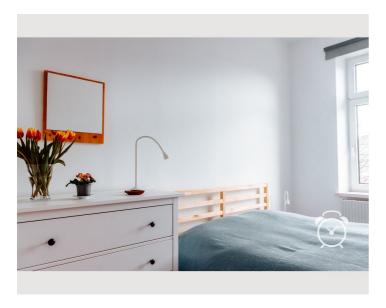

From the anteroom you enter the spacious and light-flooded living room, as well as the kitchen and the separate toilet. Through the separate study, which really invites you to work - thanks to the great view - you reach the bedroom. Here you will find a double bed (160 cm x 200 cm), a chest of drawers and a spacious wardrobe. The bedroom, study and living room can be pleasantly darkened with pleated blinds. The living room offers everything you need to relax after a busy day: TV, wifi, pull-out sofa.