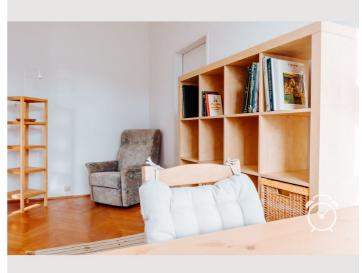

From the anteroom you enter the spacious and light-flooded living room, as well as the kitchen and the separate toilet. Through the separate study, which really invites you to work - thanks to the great view - you reach the bedroom. Here you will find a double bed (160 cm x 200 cm), a chest of drawers and a spacious wardrobe. The bedroom, study and living room can be pleasantly darkened with pleated blinds. The living room offers everything you need to relax after a busy day: TV, wifi, pull-out sofa.