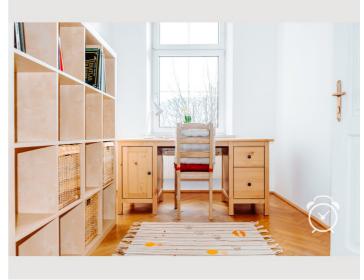

From the anteroom you enter the spacious and light-flooded living room, as well as the kitchen and the separate toilet. Through the separate study, which really invites you to work - thanks to the great view - you reach the bedroom. Here you will find a double bed (160 cm x 200 cm), a chest of drawers and a spacious wardrobe. The bedroom, study and living room can be pleasantly darkened with pleated blinds. The living room offers everything you need to relax after a busy day: TV, wifi, pull-out sofa.