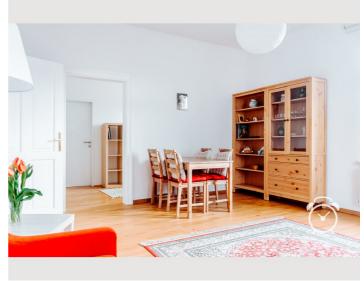

## **Descripiton of accommodation**

Welcome to our cosy 60 m2 flat (ground floor) with a breathtaking view.

From the living room you have a view of the old town, the Patscherkofel and southwards to the Stubaital. From the kitchen you have a beautiful panorama with the Serles in the foreground.

From the anteroom you enter the spacious and light-flooded living room, as well as the kitchen and the separate toilet. Through the separate study, which really invites you to work - thanks to the great view - you reach the bedroom. Here you will find a double bed (160 cm x 200 cm), a chest of drawers and a spacious wardrobe. The bedroom, study and living room can be pleasantly darkened with pleated blinds. The living room offers everything you need to relax after a busy day: TV, wifi, pull-out sofa.