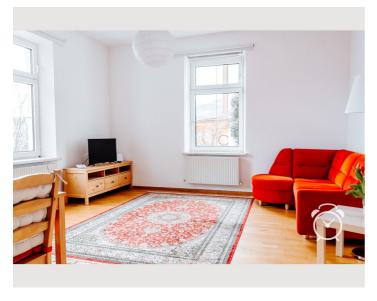

From the anteroom you enter the spacious and light-flooded living room, as well as the kitchen and the separate toilet. Through the separate study, which really invites you to work - thanks to the great view - you reach the bedroom. Here you will find a double bed (160 cm x 200 cm), a chest of drawers and a spacious wardrobe. The bedroom, study and living room can be pleasantly darkened with pleated blinds. The living room offers everything you need to relax after a busy day: TV, wifi, pull-out sofa.