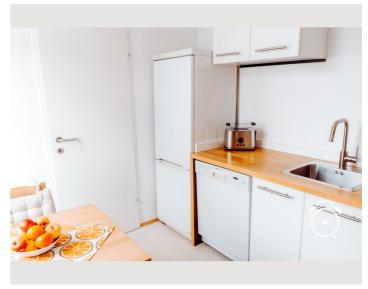

The kitchen has everything you need in terms of appliances and cooking utensils: Dishwasher, induction cooker with oven, hand blender, tea bags, sugar and salt for first use are also there for you.

Of course, there are enough bed linen, blankets, hand towels and tea towels, as well as toilet paper, soap, shower gel and hair shampoo on arrival.

From the kitchen you enter the compact bathroom, which also houses the private washing machine.