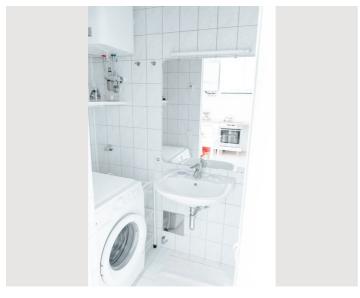

From the kitchen you enter the compact bathroom, which also houses the private washing machine.