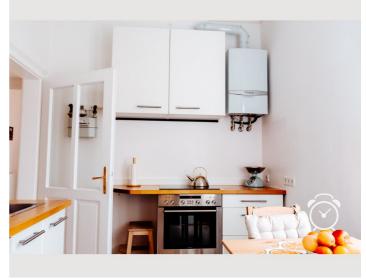

The kitchen has everything you need in terms of appliances and cooking utensils: Dishwasher, induction cooker with oven, hand blender, tea bags, sugar and salt for first use are also there for you.

Of course, there are enough bed linen, blankets, hand towels and tea towels, as well as toilet paper, soap, shower gel and hair shampoo on arrival.

From the kitchen you enter the compact bathroom, which also houses the private washing machine.