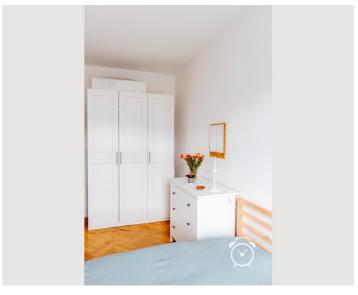

From the anteroom you enter the spacious and light-flooded living room, as well as the kitchen and the separate toilet. Through the separate study, which really invites you to work - thanks to the great view - you reach the bedroom. Here you will find a double bed (160 cm x 200 cm), a chest of drawers and a spacious wardrobe. The bedroom, study and living room can be pleasantly darkened with pleated blinds. The living room offers everything you need to relax after a busy day: TV, wifi, pull-out sofa.