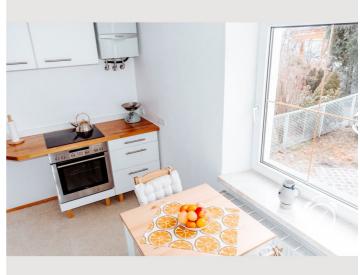

## **Descripiton of accommodation**

Welcome to our cosy 60 m2 flat (ground floor) with a breathtaking view.

From the living room you have a view of the old town, the Patscherkofel and southwards to the Stubaital. From the kitchen you have a beautiful panorama with the Serles in the foreground.

The kitchen has everything you need in terms of appliances and cooking utensils: Dishwasher, induction cooker with oven, hand blender, tea bags, sugar and salt for first use are also there for you.

Of course, there are enough bed linen, blankets, hand towels and tea towels, as well as toilet paper, soap, shower gel and hair shampoo on arrival.