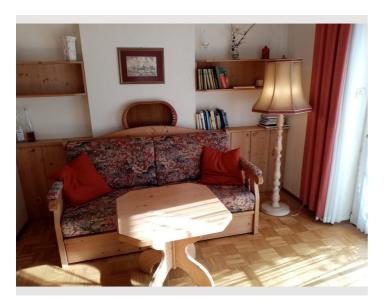

#### **Descripiton of accommodation**

Comfortably furnished apartment with south/west terrace (17 m²) incl. seating set, The solid wood furniture gives this apartment a particularly homey character. The apartment also has a spacious bedroom with built-in wardrobes and a study and reading corner. The bathroom has a tub with sliding glass wall and the washer/dryer.