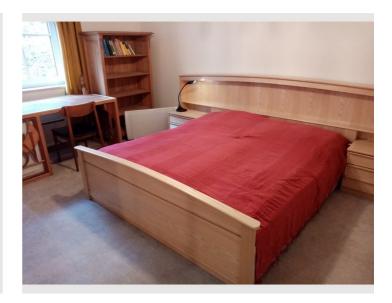

 Period
 25/07/ - 25/08/2025

 Number of persons
 2

 Total incl. VAT.
 € 1.359,00

Security deposit € 1.000,00

| ₽<br>83               | Living space 60m²  Maximum occupancy 3 Persons  Complete accommodation ③ 1 private bathroom 2 Shared bedrooms |  | Ground floor  Check-in 12:00 - 22:00 Clock  Check-out 09:00 - 14:00 Clock |
|-----------------------|---------------------------------------------------------------------------------------------------------------|--|---------------------------------------------------------------------------|
| Sleeping              | options                                                                                                       |  |                                                                           |
| Living and sleeping 1 |                                                                                                               |  |                                                                           |
|                       | 1x Double bed (1,80 m x 2 m)                                                                                  |  |                                                                           |
| Living and sleeping 2 |                                                                                                               |  |                                                                           |
|                       | 1x Sofa bed (2 persons)                                                                                       |  |                                                                           |
|                       |                                                                                                               |  |                                                                           |

#### **Descripiton of accommodation**

Comfortably furnished apartment with south/west terrace (17 m²) incl. seating set, The solid wood furniture gives this apartment a particularly homey character. The apartment also has a spacious bedroom with built-in wardrobes and a study and reading corner. The bathroom has a tub with sliding glass wall and the washer/dryer.