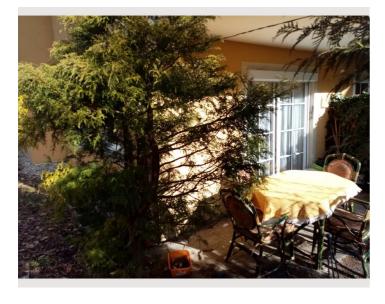

#### **Descripiton of accommodation**

Comfortably furnished apartment with south/west terrace (17 m²) incl. seating set, The solid wood furniture gives this apartment a particularly homey character. The apartment also has a spacious bedroom with built-in wardrobes and a study and reading corner. The bathroom has a tub with sliding glass wall and the washer/dryer.