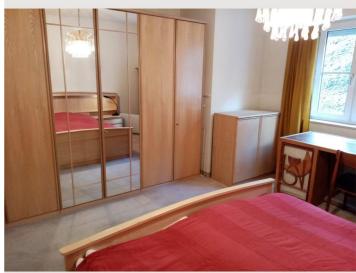

#### **Descripiton of accommodation**

Comfortably furnished apartment with south/west terrace (17 m²) incl. seating set, The solid wood furniture gives this apartment a particularly homey character. The apartment also has a spacious bedroom with built-in wardrobes and a study and reading corner. The bathroom has a tub with sliding glass wall and the washer/dryer.