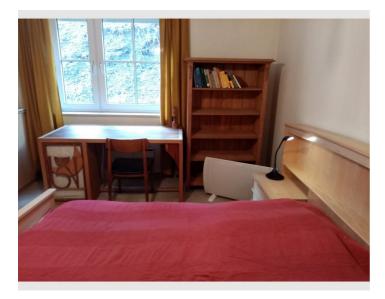

 Period
 25/07/ - 25/08/2025

 Number of persons
 2

 Total incl. VAT.
 € 1.359,00

Security deposit € 1.000,00

| ₽<br>83               | Living space 60m²  Maximum occupancy 3 Persons  Complete accommodation ③ 1 private bathroom 2 Shared bedrooms |  | Ground floor  Check-in 12:00 - 22:00 Clock  Check-out 09:00 - 14:00 Clock |
|-----------------------|---------------------------------------------------------------------------------------------------------------|--|---------------------------------------------------------------------------|
| Sleeping              | options                                                                                                       |  |                                                                           |
| Living and sleeping 1 |                                                                                                               |  |                                                                           |
|                       | 1x Double bed (1,80 m x 2 m)                                                                                  |  |                                                                           |
| Living and sleeping 2 |                                                                                                               |  |                                                                           |
|                       | 1x Sofa bed (2 persons)                                                                                       |  |                                                                           |
|                       |                                                                                                               |  |                                                                           |

#### **Descripiton of accommodation**

Comfortably furnished apartment with south/west terrace (17 m²) incl. seating set, The solid wood furniture gives this apartment a particularly homey character. The apartment also has a spacious bedroom with built-in wardrobes and a study and reading corner. The bathroom has a tub with sliding glass wall and the washer/dryer.