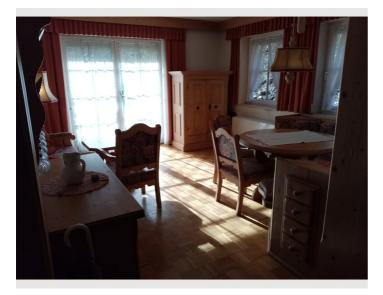

#### **Descripiton of accommodation**

Comfortably furnished apartment with south/west terrace (17 m²) incl. seating set, The solid wood furniture gives this apartment a particularly homey character. The apartment also has a spacious bedroom with built-in wardrobes and a study and reading corner. The bathroom has a tub with sliding glass wall and the washer/dryer.