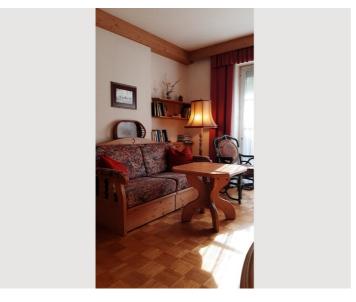

#### **Descripiton of accommodation**

Comfortably furnished apartment with south/west terrace (17 m²) incl. seating set, The solid wood furniture gives this apartment a particularly homey character. The apartment also has a spacious bedroom with built-in wardrobes and a study and reading corner. The bathroom has a tub with sliding glass wall and the washer/dryer.