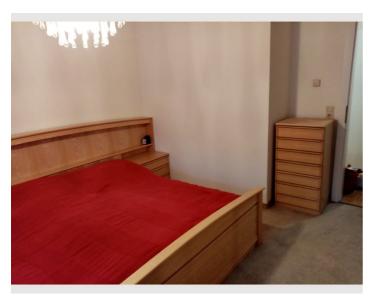

#### **Descripiton of accommodation**

Comfortably furnished apartment with south/west terrace (17 m²) incl. seating set, The solid wood furniture gives this apartment a particularly homey character. The apartment also has a spacious bedroom with built-in wardrobes and a study and reading corner. The bathroom has a tub with sliding glass wall and the washer/dryer.