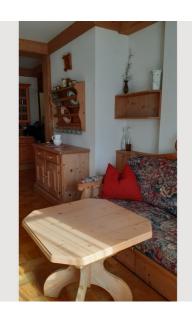

#### **Descripiton of accommodation**

Comfortably furnished apartment with south/west terrace (17 m²) incl. seating set, The solid wood furniture gives this apartment a particularly homey character. The apartment also has a spacious bedroom with built-in wardrobes and a study and reading corner. The bathroom has a tub with sliding glass wall and the washer/dryer.