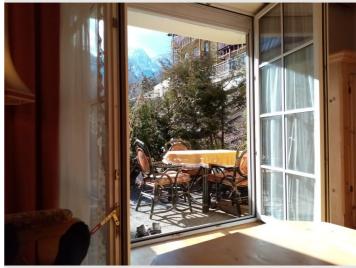

#### **Descripiton of accommodation**

Comfortably furnished apartment with south/west terrace (17 m²) incl. seating set, The solid wood furniture gives this apartment a particularly homey character. The apartment also has a spacious bedroom with built-in wardrobes and a study and reading corner. The bathroom has a tub with sliding glass wall and the washer/dryer.