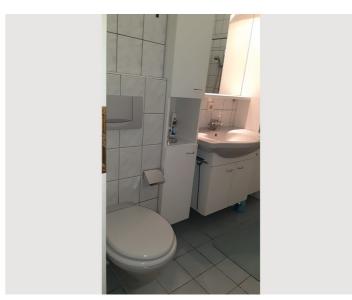

#### **Descripiton of accommodation**

Comfortably furnished apartment with south/west terrace (17 m²) incl. seating set, The solid wood furniture gives this apartment a particularly homey character. The apartment also has a spacious bedroom with built-in wardrobes and a study and reading corner. The bathroom has a tub with sliding glass wall and the washer/dryer.