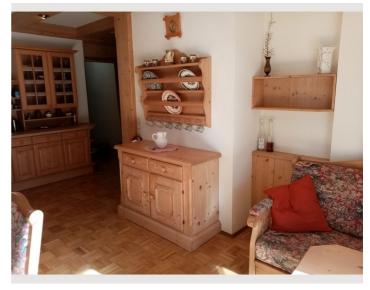

#### **Descripiton of accommodation**

Comfortably furnished apartment with south/west terrace (17 m²) incl. seating set, The solid wood furniture gives this apartment a particularly homey character. The apartment also has a spacious bedroom with built-in wardrobes and a study and reading corner. The bathroom has a tub with sliding glass wall and the washer/dryer.