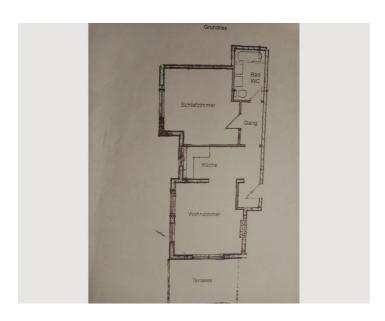

#### **Descripiton of accommodation**

Comfortably furnished apartment with south/west terrace (17 m²) incl. seating set, The solid wood furniture gives this apartment a particularly homey character. The apartment also has a spacious bedroom with built-in wardrobes and a study and reading corner. The bathroom has a tub with sliding glass wall and the washer/dryer.