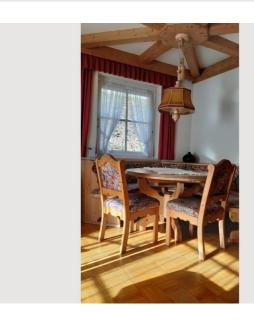

#### **Descripiton of accommodation**

Comfortably furnished apartment with south/west terrace (17 m²) incl. seating set, The solid wood furniture gives this apartment a particularly homey character. The apartment also has a spacious bedroom with built-in wardrobes and a study and reading corner. The bathroom has a tub with sliding glass wall and the washer/dryer.