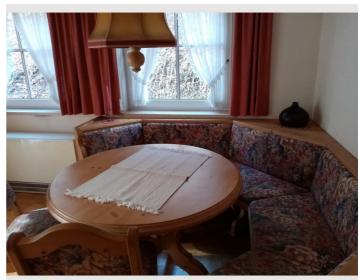

#### **Descripiton of accommodation**

Comfortably furnished apartment with south/west terrace (17 m²) incl. seating set, The solid wood furniture gives this apartment a particularly homey character. The apartment also has a spacious bedroom with built-in wardrobes and a study and reading corner. The bathroom has a tub with sliding glass wall and the washer/dryer.