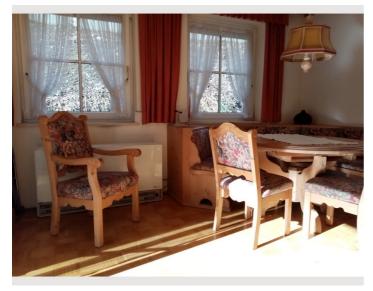

#### **Descripiton of accommodation**

Comfortably furnished apartment with south/west terrace (17 m²) incl. seating set, The solid wood furniture gives this apartment a particularly homey character. The apartment also has a spacious bedroom with built-in wardrobes and a study and reading corner. The bathroom has a tub with sliding glass wall and the washer/dryer.