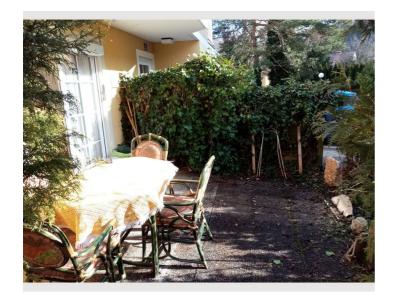

#### **Descripiton of accommodation**

Comfortably furnished apartment with south/west terrace (17 m²) incl. seating set, The solid wood furniture gives this apartment a particularly homey character. The apartment also has a spacious bedroom with built-in wardrobes and a study and reading corner. The bathroom has a tub with sliding glass wall and the washer/dryer.