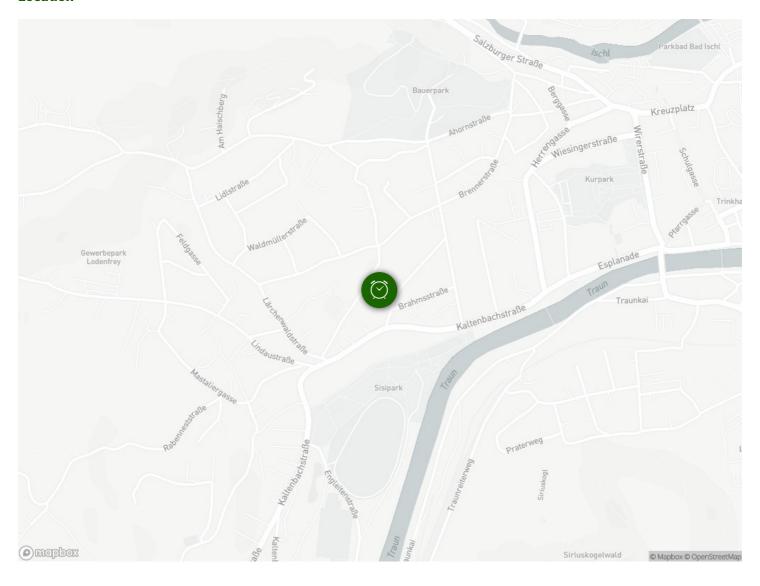

#### Infrastructure

2 minutes walk

3 15 minutes walk

5 minutes walk

들 1 hour by car

10 minutes walk

Stores, pharmacies as well as the train station are within 5 - 10 minutes walking distance.

### Location