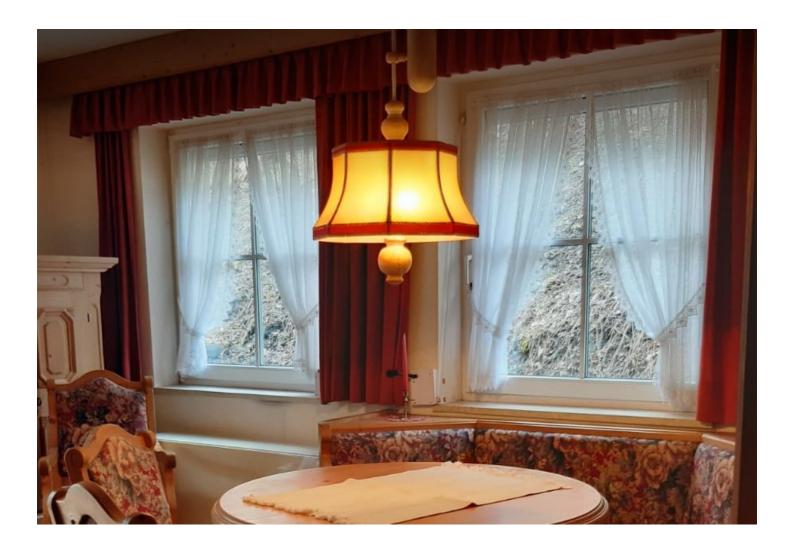

#### **Descripiton of accommodation**

Comfortably furnished apartment with south/west terrace (17 m²) incl. seating set, The solid wood furniture gives this apartment a particularly homey character. The apartment also has a spacious bedroom with built-in wardrobes and a study and reading corner. The bathroom has a tub with sliding glass wall and the washer/dryer.