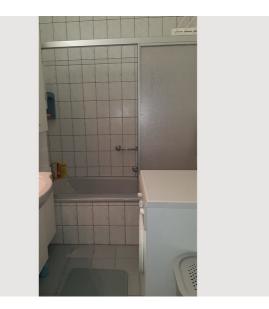

#### **Descripiton of accommodation**

Comfortably furnished apartment with south/west terrace (17 m²) incl. seating set, The solid wood furniture gives this apartment a particularly homey character. The apartment also has a spacious bedroom with built-in wardrobes and a study and reading corner. The bathroom has a tub with sliding glass wall and the washer/dryer.