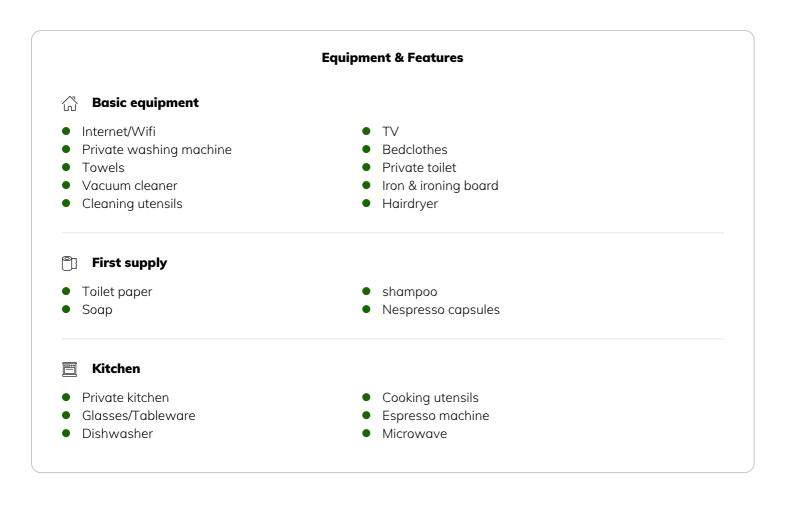

| F        | <b>Living space</b><br>60m²                                                                     | Ĩ | <b>3. floor</b><br>Elevator available   |
|----------|-------------------------------------------------------------------------------------------------|---|-----------------------------------------|
| (ନିନ୍ଦି) | <b>Maximum occupancy</b><br>5 Persons                                                           | ÷ | <b>Check-in</b><br>14:00 - 22:00 Clock  |
| Î        | <b>Complete accommodation</b> ⑦<br>1 private bathroom 1 Separated bedroom 1 Living-Sleepingroom |   | <b>Check-out</b><br>00:00 - 11:00 Clock |

### **Sleeping options**

| Sleeping room                                 |  |
|-----------------------------------------------|--|
| 1x Double bed (1,80 m x 2 m)<br>1x Single bed |  |
| Living and sleeping                           |  |
| 2x Sofa bed (1 person)                        |  |
|                                               |  |

### Informations

- Suitable for children
- Short-term parking zone subject to a charge
- Private entrance
- Regular cleaning free of charge
- Smoking not allowed
- Desk/Workplace
- Pets on request