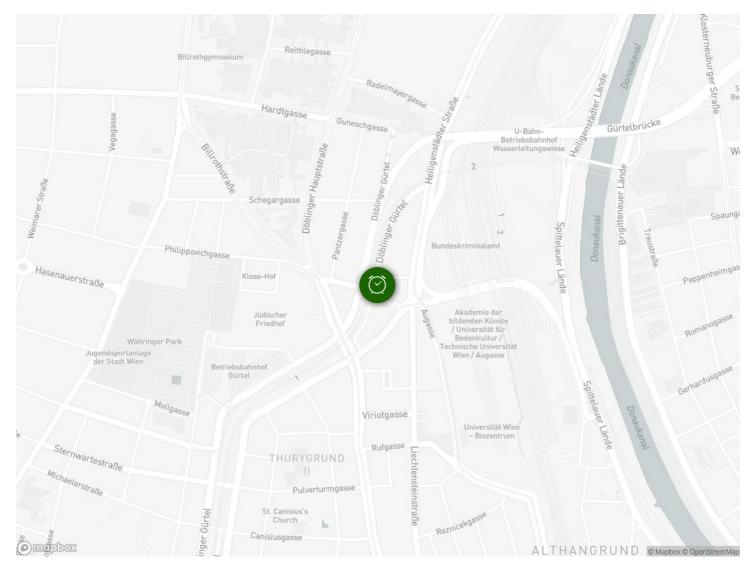

and single bed and two convertible sofas in the living room. One bathroom with a shower offers relaxation after a busy day of exploring the city. The apartment offers self-catering option with full basic kitchen amenities, enables guests to prepare their own meal before and after a day of exploring the city. WIFI is available and provided for free throughout the apartment. Airport shuttle can be arranged upon request.



### Informations

- Suitable for children
- Short-term parking zone subject to a charge
- Private entrance
- Regular cleaning free of charge
- Smoking not allowed
- Desk/Workplace
- Pets on request

## **Picture gallery**



























































Tel.: +43 662 23 10 55 · Email: office@kurzzeitmiete.at · www.kurzzeitmiete.at

### Location