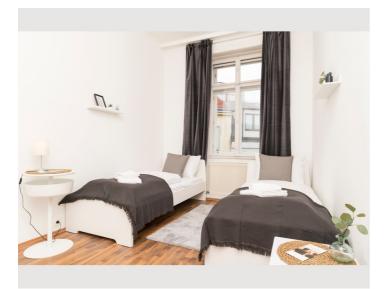

**Sleeping options** 

| Bedroom 1                    |               |
|------------------------------|---------------|
| 1x Double bed (1,80 m x 2 m) | 1x Single bed |
|                              |               |

| Bedroom 2              |
|------------------------|
|                        |
|                        |
| 2x Single bed          |
|                        |
|                        |
| Living and sleeping    |
|                        |
| Ê                      |
| 2x Sofa bed (1 person) |
|                        |
|                        |

#### **Descripiton of accommodation**

Only four-minutes away from Nußdorfer Straße, a bright and modern furnished apartment awaits in its beauty to bring the pulse of the city closer to you. Directed to the courtyard, you can enjoy this cool and silent apartment. On an 80 square meters space, the apartment offers sleeping arrangements for up to 7 people with two bedrooms - one with a double bed and a single bed and the other with two single beds and two convertible sofas in the living room. One bathroom with a shower offers relaxation after a busy day of exploring the city. The apartment offers self-catering option with full basic kitchen amenities, enables guests to prepare their own meal before and after a day of exploring the city. WIFI is available and provided for free throughout the apartment. Airport shuttle can be arranged upon request.