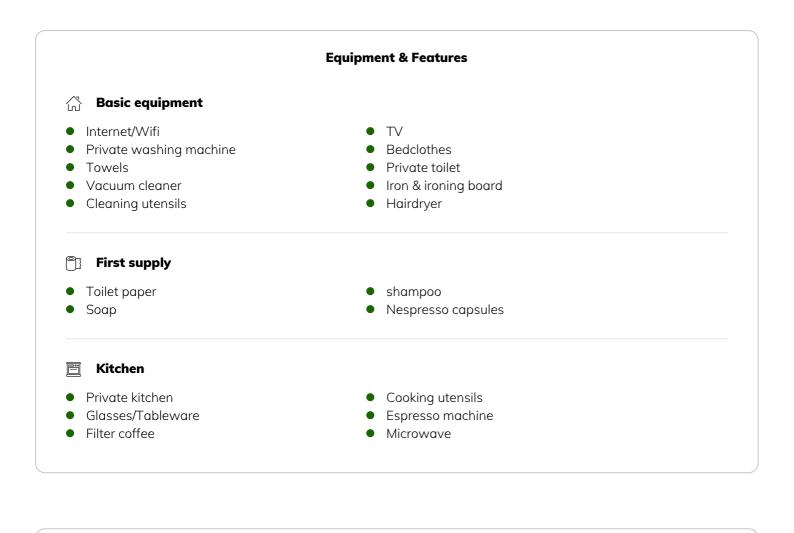

#### **Descripiton of accommodation**

Only four-minutes away from Nußdorfer Straße, a bright and modern furnished apartment awaits in its beauty to bring the pulse of the city closer to you. Directed to the courtyard, you can enjoy this cool and silent apartment. On an 80 square meters space, the apartment offers sleeping arrangements for up to 7 people with two bedrooms - one with a double bed and a single bed and the other with two single beds and two convertible sofas in the living room. One bathroom with a shower offers relaxation after a busy day of exploring the city. The apartment offers self-catering option with full basic kitchen amenities, enables guests to prepare their own meal before and after a day of exploring the city. WIFI is available and provided for free throughout the apartment. Airport shuttle can be arranged upon request.