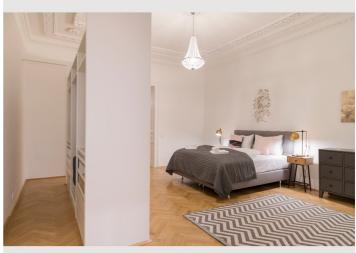

With a spacious size of 160 square meters, this bright and airy gem of an apartment offers ample space for up to 10 guests. Three comfortable double beds and two single beds are spread out over three bedrooms.

**Sleeping options** 

| Bedroom 2                    |
|------------------------------|
|                              |
|                              |
| 1x Double bed (1,80 m x 2 m) |
|                              |
|                              |
| Bedroom 3                    |
|                              |
|                              |
|                              |
| 1x Double bed (1,80 m x 2 m) |
|                              |

#### **Descripiton of accommodation**

Experience the atmosphere of an authentic old Viennese "Altbau" building in our Palais Schottentor Apartment. This luxurious space has all the characteristics of a traditional construction, including high ceiling and large windows offering stunning views onto the neighbouring Altbau-architecture, with all the modern amenities you may need. With a spacious size of 160 square meters, this bright and airy gem of an apartment offers ample space for up to 10 guests. Three comfortable double beds and two single beds are spread out over three bedrooms. The fully-equipped kitchen enables you to enjoy a home-cooked meal before or after a day of adventures and exploring the city. This meal can then be enjoyed at the beautiful dining table, which is a part of the spacious living room area. The luxurious bathroom is equipped with a bathtub, shower and a washing machine. The lovely apartment has been decorated with love and attention to detail, combining traditional baroque styles with modern luxury, and invites you to relax, enjoy and take in the architecture and views around you. WIFI is available and provided free of charge through out the apartment. Airport shuttle can be arranged upon request.