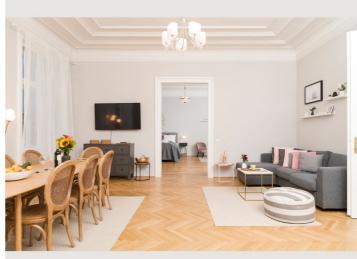

### Living and sleeping

#### **Descripiton of accommodation**

Experience the atmosphere of an authentic old Viennese "Altbau" building in our Palais Schottentor Apartment. This luxurious space has all the characteristics of a traditional construction, including high ceiling and large windows offering stunning views onto the neighbouring Altbau-architecture, with all the modern amenities you may need. With a spacious size of 160 square meters, this bright and airy gem of an apartment offers ample space for up to 10 guests. Three comfortable double beds and two single beds are spread out over three bedrooms. The fully-equipped kitchen enables you to enjoy a home-cooked meal before or after a day of adventures and exploring the city. This meal can then be enjoyed at the beautiful dining table, which is a part of the spacious living room area. The luxurious bathroom is equipped with a bathtub, shower and a washing machine. The lovely apartment has been decorated with love and attention to detail, combining traditional baroque styles with modern luxury, and invites you to relax, enjoy and take in the architecture and views around you. WIFI is available and provided free of charge through out the apartment. Airport shuttle can be arranged upon request.