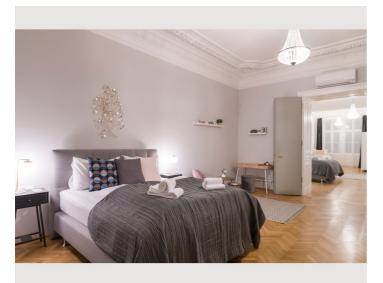

**Sleeping options** 

| Bedroom 2                    |
|------------------------------|
|                              |
|                              |
| 1x Double bed (1,80 m x 2 m) |
|                              |
|                              |
| Bedroom 3                    |
|                              |
|                              |
|                              |
| 1x Double bed (1,80 m x 2 m) |
|                              |

#### **Descripiton of accommodation**

Experience the atmosphere of an authentic old Viennese "Altbau" building in our Palais Schottentor Apartment. This luxurious space has all the characteristics of a traditional construction, including high ceiling and large windows offering stunning views onto the neighbouring Altbau-architecture, with all the modern amenities you may need. With a spacious size of 160 square meters, this bright and airy gem of an apartment offers ample space for up to 10 guests. Three comfortable double beds and two single beds are spread out over three bedrooms. The fully-equipped kitchen enables you to enjoy a home-cooked meal before or after a day of adventures and exploring the city. This meal can then be enjoyed at the beautiful dining table, which is a part of the spacious living room area. The luxurious bathroom is equipped with a bathtub, shower and a washing machine. The lovely apartment has been decorated with love and attention to detail, combining traditional baroque styles with modern luxury, and invites you to relax, enjoy and take in the architecture and views around you. WIFI is available and provided free of charge through out the apartment. Airport shuttle can be arranged upon request.