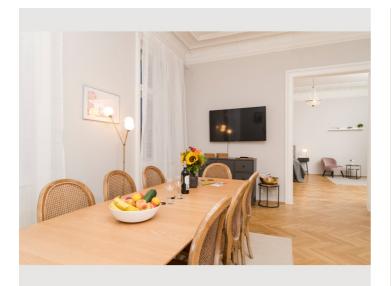

#### **Descripiton of accommodation**

Experience the atmosphere of an authentic old Viennese "Altbau" building in our Palais Schottentor Apartment. This luxurious space has all the characteristics of a traditional construction, including high ceiling and large windows offering stunning views onto the neighbouring Altbau-architecture, with all the modern amenities you may need. With a spacious size of 160 square meters, this bright and airy gem of an apartment offers ample space for up to 10 guests. Three comfortable double beds and two single beds are spread out over three bedrooms. The fully-equipped kitchen enables you to enjoy a home-cooked meal before or after a day of adventures and exploring the city. This meal can then be enjoyed at the beautiful dining table, which is a part of the spacious living room area. The luxurious bathroom is equipped with a bathtub, shower and a washing machine. The lovely apartment has been decorated with love and attention to detail, combining traditional baroque styles with modern luxury, and invites you to relax, enjoy and take in the architecture and views around you. WIFI is available and provided free of charge through out the apartment. Airport shuttle can be arranged upon request.