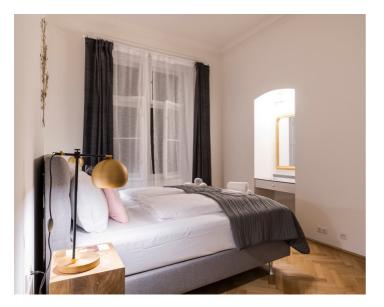

With a spacious size of 160 square meters, this bright and airy gem of an apartment offers ample space for up to 10 guests. Three comfortable double beds and two single beds are spread out over three bedrooms.

**Sleeping options** 

| Bedroom 2                    |
|------------------------------|
|                              |
|                              |
| 1x Double bed (1,80 m x 2 m) |
|                              |
|                              |
| Bedroom 3                    |
|                              |
|                              |
|                              |
| 1x Double bed (1,80 m x 2 m) |
|                              |

#### **Descripiton of accommodation**

Experience the atmosphere of an authentic old Viennese "Altbau" building in our Palais Schottentor Apartment. This luxurious space has all the characteristics of a traditional construction, including high ceiling and large windows offering stunning views onto the neighbouring Altbau-architecture, with all the modern amenities you may need. With a spacious size of 160 square meters, this bright and airy gem of an apartment offers ample space for up to 10 guests. Three comfortable double beds and two single beds are spread out over three bedrooms. The fully-equipped kitchen enables you to enjoy a home-cooked meal before or after a day of adventures and exploring the city. This meal can then be enjoyed at the beautiful dining table, which is a part of the spacious living room area. The luxurious bathroom is equipped with a bathtub, shower and a washing machine. The lovely apartment has been decorated with love and attention to detail, combining traditional baroque styles with modern luxury, and invites you to relax, enjoy and take in the architecture and views around you. WIFI is available and provided free of charge through out the apartment. Airport shuttle can be arranged upon request.