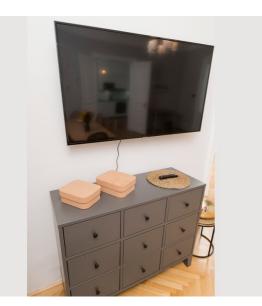

#### **Descripiton of accommodation**

Experience the atmosphere of an authentic old Viennese "Altbau" building in our Palais Schottentor Apartment. This luxurious space has all the characteristics of a traditional construction, including high ceiling and large windows offering stunning views onto the neighbouring Altbau-architecture, with all the modern amenities you may need. With a spacious size of 160 square meters, this bright and airy gem of an apartment offers ample space for up to 10 guests. Three comfortable double beds and two single beds are spread out over three bedrooms. The fully-equipped kitchen enables you to enjoy a home-cooked meal before or after a day of adventures and exploring the city. This meal can then be enjoyed at the beautiful dining table, which is a part of the spacious living room area. The luxurious bathroom is equipped with a bathtub, shower and a washing machine. The lovely apartment has been decorated with love and attention to detail, combining traditional baroque styles with modern luxury, and invites you to relax, enjoy and take in the architecture and views around you. WIFI is available and provided free of charge through out the apartment. Airport shuttle can be arranged upon request.