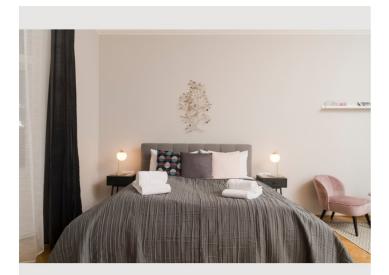

**Sleeping options** 

| Bedroom 2                    |
|------------------------------|
|                              |
|                              |
| 1x Double bed (1,80 m x 2 m) |
|                              |
|                              |
| Bedroom 3                    |
|                              |
|                              |
|                              |
| 1x Double bed (1,80 m x 2 m) |
|                              |

#### **Descripiton of accommodation**

Experience the atmosphere of an authentic old Viennese "Altbau" building in our Palais Schottentor Apartment. This luxurious space has all the characteristics of a traditional construction, including high ceiling and large windows offering stunning views onto the neighbouring Altbau-architecture, with all the modern amenities you may need. With a spacious size of 160 square meters, this bright and airy gem of an apartment offers ample space for up to 10 guests. Three comfortable double beds and two single beds are spread out over three bedrooms. The fully-equipped kitchen enables you to enjoy a home-cooked meal before or after a day of adventures and exploring the city. This meal can then be enjoyed at the beautiful dining table, which is a part of the spacious living room area. The luxurious bathroom is equipped with a bathtub, shower and a washing machine. The lovely apartment has been decorated with love and attention to detail, combining traditional baroque styles with modern luxury, and invites you to relax, enjoy and take in the architecture and views around you. WIFI is available and provided free of charge through out the apartment. Airport shuttle can be arranged upon request.