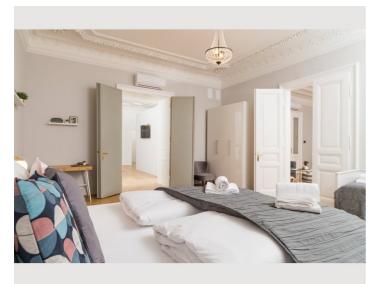

**Sleeping options** 

| Bedroom 2                    |
|------------------------------|
|                              |
|                              |
| 1x Double bed (1,80 m x 2 m) |
|                              |
|                              |
| Bedroom 3                    |
|                              |
|                              |
|                              |
| 1x Double bed (1,80 m x 2 m) |
|                              |

### Living and sleeping

#### **Descripiton of accommodation**

Experience the atmosphere of an authentic old Viennese "Altbau" building in our Palais Schottentor Apartment. This luxurious space has all the characteristics of a traditional construction, including high ceiling and large windows offering stunning views onto the neighbouring Altbau-architecture, with all the modern amenities you may need. With a spacious size of 160 square meters, this bright and airy gem of an apartment offers ample space for up to 10 guests. Three comfortable double beds and two single beds are spread out over three bedrooms. The fully-equipped kitchen enables you to enjoy a home-cooked meal before or after a day of adventures and exploring the city. This meal can then be enjoyed at the beautiful dining table, which is a part of the spacious living room area. The luxurious bathroom is equipped with a bathtub, shower and a washing machine. The lovely apartment has been decorated with love and attention to detail, combining traditional baroque styles with modern luxury, and invites you to relax, enjoy and take in the architecture and views around you. WIFI is available and provided free of charge through out the apartment. Airport shuttle can be arranged upon request.