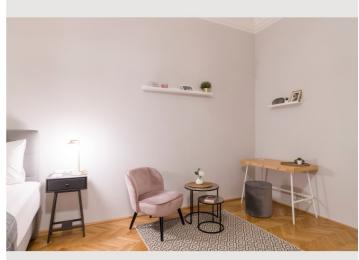

#### **Descripiton of accommodation**

Experience the atmosphere of an authentic old Viennese "Altbau" building in our Palais Schottentor Apartment. This luxurious space has all the characteristics of a traditional construction, including high ceiling and large windows offering stunning views onto the neighbouring Altbau-architecture, with all the modern amenities you may need. With a spacious size of 160 square meters, this bright and airy gem of an apartment offers ample space for up to 10 guests. Three comfortable double beds and two single beds are spread out over three bedrooms. The fully-equipped kitchen enables you to enjoy a home-cooked meal before or after a day of adventures and exploring the city. This meal can then be enjoyed at the beautiful dining table, which is a part of the spacious living room area. The luxurious bathroom is equipped with a bathtub, shower and a washing machine. The lovely apartment has been decorated with love and attention to detail, combining traditional baroque styles with modern luxury, and invites you to relax, enjoy and take in the architecture and views around you. WIFI is available and provided free of charge through out the apartment. Airport shuttle can be arranged upon request.