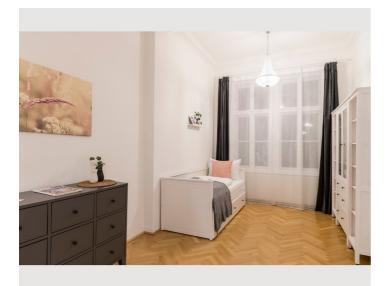

With a spacious size of 160 square meters, this bright and airy gem of an apartment offers ample space for up to 10 guests. Three comfortable double beds and two single beds are spread out over three bedrooms.

**Sleeping options** 

| Bedroom 2                    |
|------------------------------|
|                              |
|                              |
| 1x Double bed (1,80 m x 2 m) |
|                              |
|                              |
| Bedroom 3                    |
|                              |
|                              |
|                              |
| 1x Double bed (1,80 m x 2 m) |
|                              |

#### **Descripiton of accommodation**

Experience the atmosphere of an authentic old Viennese "Altbau" building in our Palais Schottentor Apartment. This luxurious space has all the characteristics of a traditional construction, including high ceiling and large windows offering stunning views onto the neighbouring Altbau-architecture, with all the modern amenities you may need. With a spacious size of 160 square meters, this bright and airy gem of an apartment offers ample space for up to 10 guests. Three comfortable double beds and two single beds are spread out over three bedrooms. The fully-equipped kitchen enables you to enjoy a home-cooked meal before or after a day of adventures and exploring the city. This meal can then be enjoyed at the beautiful dining table, which is a part of the spacious living room area. The luxurious bathroom is equipped with a bathtub, shower and a washing machine. The lovely apartment has been decorated with love and attention to detail, combining traditional baroque styles with modern luxury, and invites you to relax, enjoy and take in the architecture and views around you. WIFI is available and provided free of charge through out the apartment. Airport shuttle can be arranged upon request.