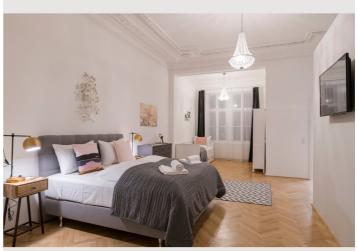

**Sleeping options** 

| Bedroom 2                    |
|------------------------------|
|                              |
|                              |
| 1x Double bed (1,80 m x 2 m) |
|                              |
|                              |
| Bedroom 3                    |
|                              |
|                              |
|                              |
| 1x Double bed (1,80 m x 2 m) |
|                              |

#### **Descripiton of accommodation**

Experience the atmosphere of an authentic old Viennese "Altbau" building in our Palais Schottentor Apartment. This luxurious space has all the characteristics of a traditional construction, including high ceiling and large windows offering stunning views onto the neighbouring Altbau-architecture, with all the modern amenities you may need. With a spacious size of 160 square meters, this bright and airy gem of an apartment offers ample space for up to 10 guests. Three comfortable double beds and two single beds are spread out over three bedrooms. The fully-equipped kitchen enables you to enjoy a home-cooked meal before or after a day of adventures and exploring the city. This meal can then be enjoyed at the beautiful dining table, which is a part of the spacious living room area. The luxurious bathroom is equipped with a bathtub, shower and a washing machine. The lovely apartment has been decorated with love and attention to detail, combining traditional baroque styles with modern luxury, and invites you to relax, enjoy and take in the architecture and views around you. WIFI is available and provided free of charge through out the apartment. Airport shuttle can be arranged upon request.