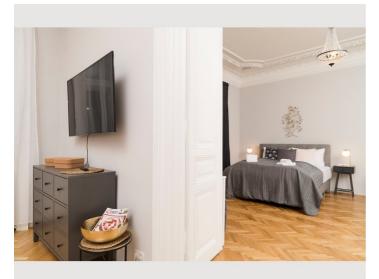

**Sleeping options** 

| Bedroom 2                    |
|------------------------------|
|                              |
|                              |
| 1x Double bed (1,80 m x 2 m) |
|                              |
|                              |
| Bedroom 3                    |
|                              |
|                              |
|                              |
| 1x Double bed (1,80 m x 2 m) |
|                              |

#### **Descripiton of accommodation**

Experience the atmosphere of an authentic old Viennese "Altbau" building in our Palais Schottentor Apartment. This luxurious space has all the characteristics of a traditional construction, including high ceiling and large windows offering stunning views onto the neighbouring Altbau-architecture, with all the modern amenities you may need. With a spacious size of 160 square meters, this bright and airy gem of an apartment offers ample space for up to 10 guests. Three comfortable double beds and two single beds are spread out over three bedrooms. The fully-equipped kitchen enables you to enjoy a home-cooked meal before or after a day of adventures and exploring the city. This meal can then be enjoyed at the beautiful dining table, which is a part of the spacious living room area. The luxurious bathroom is equipped with a bathtub, shower and a washing machine. The lovely apartment has been decorated with love and attention to detail, combining traditional baroque styles with modern luxury, and invites you to relax, enjoy and take in the architecture and views around you. WIFI is available and provided free of charge through out the apartment. Airport shuttle can be arranged upon request.