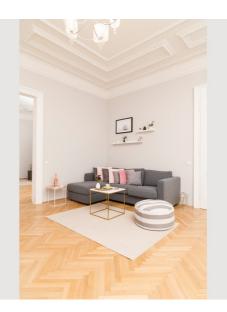

#### **Descripiton of accommodation**

Experience the atmosphere of an authentic old Viennese "Altbau" building in our Palais Schottentor Apartment. This luxurious space has all the characteristics of a traditional construction, including high ceiling and large windows offering stunning views onto the neighbouring Altbau-architecture, with all the modern amenities you may need. With a spacious size of 160 square meters, this bright and airy gem of an apartment offers ample space for up to 10 guests. Three comfortable double beds and two single beds are spread out over three bedrooms. The fully-equipped kitchen enables you to enjoy a home-cooked meal before or after a day of adventures and exploring the city. This meal can then be enjoyed at the beautiful dining table, which is a part of the spacious living room area. The luxurious bathroom is equipped with a bathtub, shower and a washing machine. The lovely apartment has been decorated with love and attention to detail, combining traditional baroque styles with modern luxury, and invites you to relax, enjoy and take in the architecture and views around you. WIFI is available and provided free of charge through out the apartment. Airport shuttle can be arranged upon request.