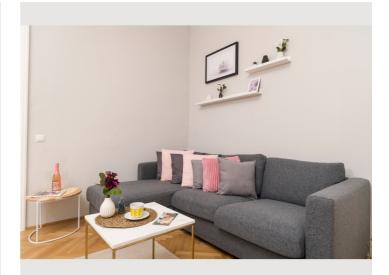

#### **Descripiton of accommodation**

Experience the atmosphere of an authentic old Viennese "Altbau" building in our Palais Schottentor Apartment. This luxurious space has all the characteristics of a traditional construction, including high ceiling and large windows offering stunning views onto the neighbouring Altbau-architecture, with all the modern amenities you may need. With a spacious size of 160 square meters, this bright and airy gem of an apartment offers ample space for up to 10 guests. Three comfortable double beds and two single beds are spread out over three bedrooms. The fully-equipped kitchen enables you to enjoy a home-cooked meal before or after a day of adventures and exploring the city. This meal can then be enjoyed at the beautiful dining table, which is a part of the spacious living room area. The luxurious bathroom is equipped with a bathtub, shower and a washing machine. The lovely apartment has been decorated with love and attention to detail, combining traditional baroque styles with modern luxury, and invites you to relax, enjoy and take in the architecture and views around you. WIFI is available and provided free of charge through out the apartment. Airport shuttle can be arranged upon request.