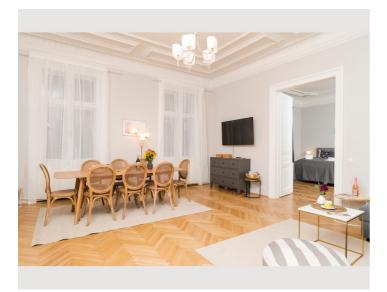

#### **Descripiton of accommodation**

Experience the atmosphere of an authentic old Viennese "Altbau" building in our Palais Schottentor Apartment. This luxurious space has all the characteristics of a traditional construction, including high ceiling and large windows offering stunning views onto the neighbouring Altbau-architecture, with all the modern amenities you may need. With a spacious size of 160 square meters, this bright and airy gem of an apartment offers ample space for up to 10 guests. Three comfortable double beds and two single beds are spread out over three bedrooms. The fully-equipped kitchen enables you to enjoy a home-cooked meal before or after a day of adventures and exploring the city. This meal can then be enjoyed at the beautiful dining table, which is a part of the spacious living room area. The luxurious bathroom is equipped with a bathtub, shower and a washing machine. The lovely apartment has been decorated with love and attention to detail, combining traditional baroque styles with modern luxury, and invites you to relax, enjoy and take in the architecture and views around you. WIFI is available and provided free of charge through out the apartment. Airport shuttle can be arranged upon request.