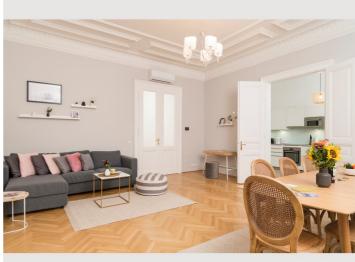

### Living and sleeping

#### **Descripiton of accommodation**

Experience the atmosphere of an authentic old Viennese "Altbau" building in our Palais Schottentor Apartment. This luxurious space has all the characteristics of a traditional construction, including high ceiling and large windows offering stunning views onto the neighbouring Altbau-architecture, with all the modern amenities you may need. With a spacious size of 160 square meters, this bright and airy gem of an apartment offers ample space for up to 10 guests. Three comfortable double beds and two single beds are spread out over three bedrooms. The fully-equipped kitchen enables you to enjoy a home-cooked meal before or after a day of adventures and exploring the city. This meal can then be enjoyed at the beautiful dining table, which is a part of the spacious living room area. The luxurious bathroom is equipped with a bathtub, shower and a washing machine. The lovely apartment has been decorated with love and attention to detail, combining traditional baroque styles with modern luxury, and invites you to relax, enjoy and take in the architecture and views around you. WIFI is available and provided free of charge through out the apartment. Airport shuttle can be arranged upon request.