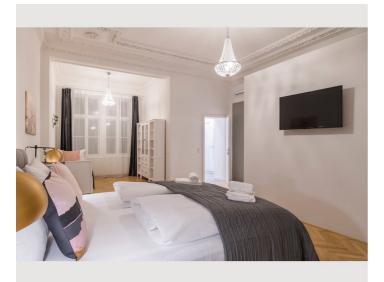

With a spacious size of 160 square meters, this bright and airy gem of an apartment offers ample space for up to 10 guests. Three comfortable double beds and two single beds are spread out over three bedrooms.

**Sleeping options** 

| Bedroom 2                    |
|------------------------------|
|                              |
|                              |
| 1x Double bed (1,80 m x 2 m) |
|                              |
|                              |
| Bedroom 3                    |
|                              |
|                              |
|                              |
| 1x Double bed (1,80 m x 2 m) |
|                              |

#### **Descripiton of accommodation**

Experience the atmosphere of an authentic old Viennese "Altbau" building in our Palais Schottentor Apartment. This luxurious space has all the characteristics of a traditional construction, including high ceiling and large windows offering stunning views onto the neighbouring Altbau-architecture, with all the modern amenities you may need. With a spacious size of 160 square meters, this bright and airy gem of an apartment offers ample space for up to 10 guests. Three comfortable double beds and two single beds are spread out over three bedrooms. The fully-equipped kitchen enables you to enjoy a home-cooked meal before or after a day of adventures and exploring the city. This meal can then be enjoyed at the beautiful dining table, which is a part of the spacious living room area. The luxurious bathroom is equipped with a bathtub, shower and a washing machine. The lovely apartment has been decorated with love and attention to detail, combining traditional baroque styles with modern luxury, and invites you to relax, enjoy and take in the architecture and views around you. WIFI is available and provided free of charge through out the apartment. Airport shuttle can be arranged upon request.