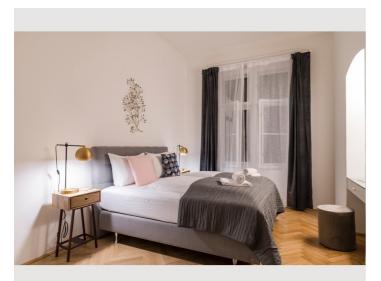

**Sleeping options** 

| Bedroom 2                    |
|------------------------------|
|                              |
|                              |
| 1x Double bed (1,80 m x 2 m) |
|                              |
|                              |
| Bedroom 3                    |
|                              |
|                              |
|                              |
| 1x Double bed (1,80 m x 2 m) |
|                              |

#### **Descripiton of accommodation**

Experience the atmosphere of an authentic old Viennese "Altbau" building in our Palais Schottentor Apartment. This luxurious space has all the characteristics of a traditional construction, including high ceiling and large windows offering stunning views onto the neighbouring Altbau-architecture, with all the modern amenities you may need. With a spacious size of 160 square meters, this bright and airy gem of an apartment offers ample space for up to 10 guests. Three comfortable double beds and two single beds are spread out over three bedrooms. The fully-equipped kitchen enables you to enjoy a home-cooked meal before or after a day of adventures and exploring the city. This meal can then be enjoyed at the beautiful dining table, which is a part of the spacious living room area. The luxurious bathroom is equipped with a bathtub, shower and a washing machine. The lovely apartment has been decorated with love and attention to detail, combining traditional baroque styles with modern luxury, and invites you to relax, enjoy and take in the architecture and views around you. WIFI is available and provided free of charge through out the apartment. Airport shuttle can be arranged upon request.