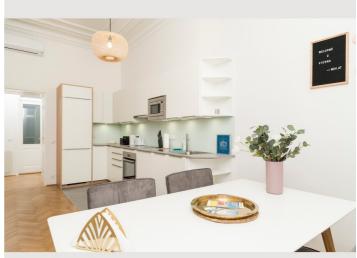

#### **Descripiton of accommodation**

Experience the atmosphere of an authentic old Viennese "Altbau" building in our Palais Schottentor Apartment. This luxurious space has all the characteristics of a traditional construction, including high ceiling and large windows offering stunning views onto the neighbouring Altbau-architecture, with all the modern amenities you may need. With a spacious size of 160 square meters, this bright and airy gem of an apartment offers ample space for up to 10 guests. Three comfortable double beds and two single beds are spread out over three bedrooms. The fully-equipped kitchen enables you to enjoy a home-cooked meal before or after a day of adventures and exploring the city. This meal can then be enjoyed at the beautiful dining table, which is a part of the spacious living room area. The luxurious bathroom is equipped with a bathtub, shower and a washing machine. The lovely apartment has been decorated with love and attention to detail, combining traditional baroque styles with modern luxury, and invites you to relax, enjoy and take in the architecture and views around you. WIFI is available and provided free of charge through out the apartment. Airport shuttle can be arranged upon request.