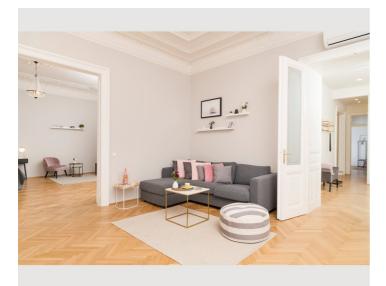

### Living and sleeping

#### **Descripiton of accommodation**

Experience the atmosphere of an authentic old Viennese "Altbau" building in our Palais Schottentor Apartment. This luxurious space has all the characteristics of a traditional construction, including high ceiling and large windows offering stunning views onto the neighbouring Altbau-architecture, with all the modern amenities you may need. With a spacious size of 160 square meters, this bright and airy gem of an apartment offers ample space for up to 10 guests. Three comfortable double beds and two single beds are spread out over three bedrooms. The fully-equipped kitchen enables you to enjoy a home-cooked meal before or after a day of adventures and exploring the city. This meal can then be enjoyed at the beautiful dining table, which is a part of the spacious living room area. The luxurious bathroom is equipped with a bathtub, shower and a washing machine. The lovely apartment has been decorated with love and attention to detail, combining traditional baroque styles with modern luxury, and invites you to relax, enjoy and take in the architecture and views around you. WIFI is available and provided free of charge through out the apartment. Airport shuttle can be arranged upon request.