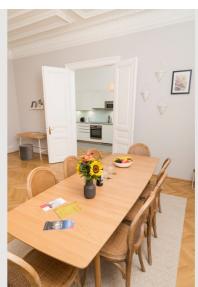

#### **Descripiton of accommodation**

Experience the atmosphere of an authentic old Viennese "Altbau" building in our Palais Schottentor Apartment. This luxurious space has all the characteristics of a traditional construction, including high ceiling and large windows offering stunning views onto the neighbouring Altbau-architecture, with all the modern amenities you may need. With a spacious size of 160 square meters, this bright and airy gem of an apartment offers ample space for up to 10 guests. Three comfortable double beds and two single beds are spread out over three bedrooms. The fully-equipped kitchen enables you to enjoy a home-cooked meal before or after a day of adventures and exploring the city. This meal can then be enjoyed at the beautiful dining table, which is a part of the spacious living room area. The luxurious bathroom is equipped with a bathtub, shower and a washing machine. The lovely apartment has been decorated with love and attention to detail, combining traditional baroque styles with modern luxury, and invites you to relax, enjoy and take in the architecture and views around you. WIFI is available and provided free of charge through out the apartment. Airport shuttle can be arranged upon request.