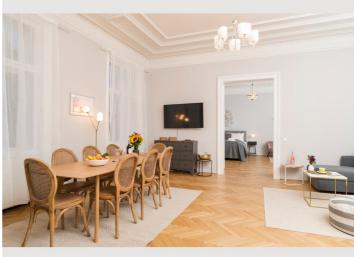

#### **Descripiton of accommodation**

Experience the atmosphere of an authentic old Viennese "Altbau" building in our Palais Schottentor Apartment. This luxurious space has all the characteristics of a traditional construction, including high ceiling and large windows offering stunning views onto the neighbouring Altbau-architecture, with all the modern amenities you may need. With a spacious size of 160 square meters, this bright and airy gem of an apartment offers ample space for up to 10 guests. Three comfortable double beds and two single beds are spread out over three bedrooms. The fully-equipped kitchen enables you to enjoy a home-cooked meal before or after a day of adventures and exploring the city. This meal can then be enjoyed at the beautiful dining table, which is a part of the spacious living room area. The luxurious bathroom is equipped with a bathtub, shower and a washing machine. The lovely apartment has been decorated with love and attention to detail, combining traditional baroque styles with modern luxury, and invites you to relax, enjoy and take in the architecture and views around you. WIFI is available and provided free of charge through out the apartment. Airport shuttle can be arranged upon request.