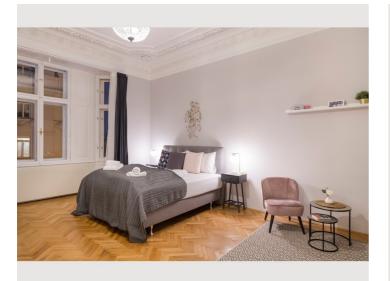

#### **Descripiton of accommodation**

Experience the atmosphere of an authentic old Viennese "Altbau" building in our Palais Schottentor Apartment. This luxurious space has all the characteristics of a traditional construction, including high ceiling and large windows offering stunning views onto the neighbouring Altbau-architecture, with all the modern amenities you may need. With a spacious size of 160 square meters, this bright and airy gem of an apartment offers ample space for up to 10 guests. Three comfortable double beds and two single beds are spread out over three bedrooms. The fully-equipped kitchen enables you to enjoy a home-cooked meal before or after a day of adventures and exploring the city. This meal can then be enjoyed at the beautiful dining table, which is a part of the spacious living room area. The luxurious bathroom is equipped with a bathtub, shower and a washing machine. The lovely apartment has been decorated with love and attention to detail, combining traditional baroque styles with modern luxury, and invites you to relax, enjoy and take in the architecture and views around you. WIFI is available and provided free of charge through out the apartment. Airport shuttle can be arranged upon request.

#### **Picture gallery**

- 1

- п

- U

- J
- د د