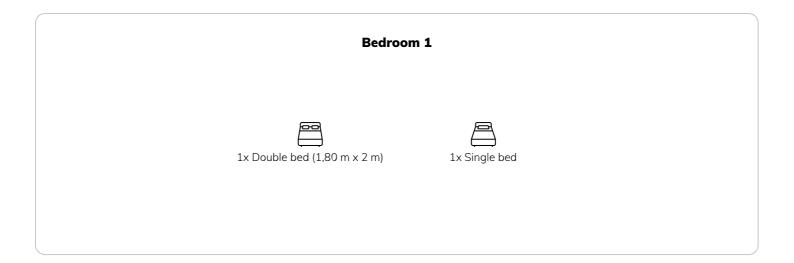

**Sleeping options** 

| Bedroom 2                    |
|------------------------------|
|                              |
|                              |
| 1x Double bed (1,80 m x 2 m) |
|                              |
|                              |
| Bedroom 3                    |
|                              |
|                              |
|                              |
| 1x Double bed (1,80 m x 2 m) |
|                              |

### Living and sleeping