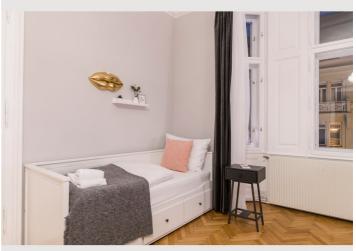

**Sleeping options** 

| Bedroom 2                    |
|------------------------------|
|                              |
|                              |
| 1x Double bed (1,80 m x 2 m) |
|                              |
|                              |
| Bedroom 3                    |
|                              |
|                              |
|                              |
| 1x Double bed (1,80 m x 2 m) |
|                              |

#### **Descripiton of accommodation**

Experience the atmosphere of an authentic old Viennese "Altbau" building in our Palais Schottentor Apartment. This luxurious space has all the characteristics of a traditional construction, including high ceiling and large windows offering stunning views onto the neighbouring Altbau-architecture, with all the modern amenities you may need. With a spacious size of 160 square meters, this bright and airy gem of an apartment offers ample space for up to 10 guests. Three comfortable double beds and two single beds are spread out over three bedrooms. The fully-equipped kitchen enables you to enjoy a home-cooked meal before or after a day of adventures and exploring the city. This meal can then be enjoyed at the beautiful dining table, which is a part of the spacious living room area. The luxurious bathroom is equipped with a bathtub, shower and a washing machine. The lovely apartment has been decorated with love and attention to detail, combining traditional baroque styles with modern luxury, and invites you to relax, enjoy and take in the architecture and views around you. WIFI is available and provided free of charge through out the apartment. Airport shuttle can be arranged upon request.