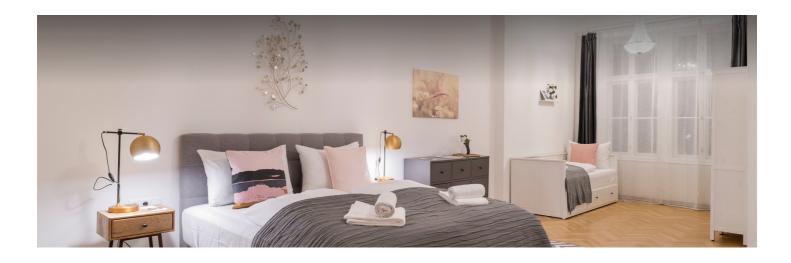

**Sleeping options** 

| Bedroom 2                    |
|------------------------------|
|                              |
|                              |
| 1x Double bed (1,80 m x 2 m) |
|                              |
|                              |
| Bedroom 3                    |
|                              |
|                              |
|                              |
| 1x Double bed (1,80 m x 2 m) |
|                              |

### Living and sleeping