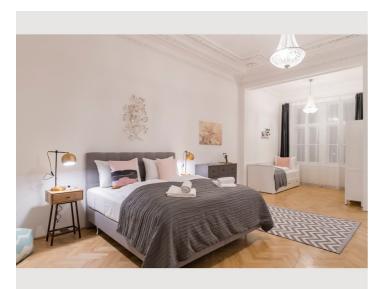

#### **Descripiton of accommodation**

Experience the atmosphere of an authentic old Viennese "Altbau" building in our Palais Schottentor Apartment. This luxurious space has all the characteristics of a traditional construction, including high ceiling and large windows offering stunning views onto the neighbouring Altbau-architecture, with all the modern amenities you may need. With a spacious size of 160 square meters, this bright and airy gem of an apartment offers ample space for up to 10 guests. Three comfortable double beds and two single beds are spread out over three bedrooms. The fully-equipped kitchen enables you to enjoy a home-cooked meal before or after a day of adventures and exploring the city. This meal can then be enjoyed at the beautiful dining table, which is a part of the spacious living room area. The luxurious bathroom is equipped with a bathtub, shower and a washing machine. The lovely apartment has been decorated with love and attention to detail, combining traditional baroque styles with modern luxury, and invites you to relax, enjoy and take in the architecture and views around you. WIFI is available and provided free of charge through out the apartment. Airport shuttle can be arranged upon request.

#### **Picture gallery**

- 1

- п

- U

- J
- د د