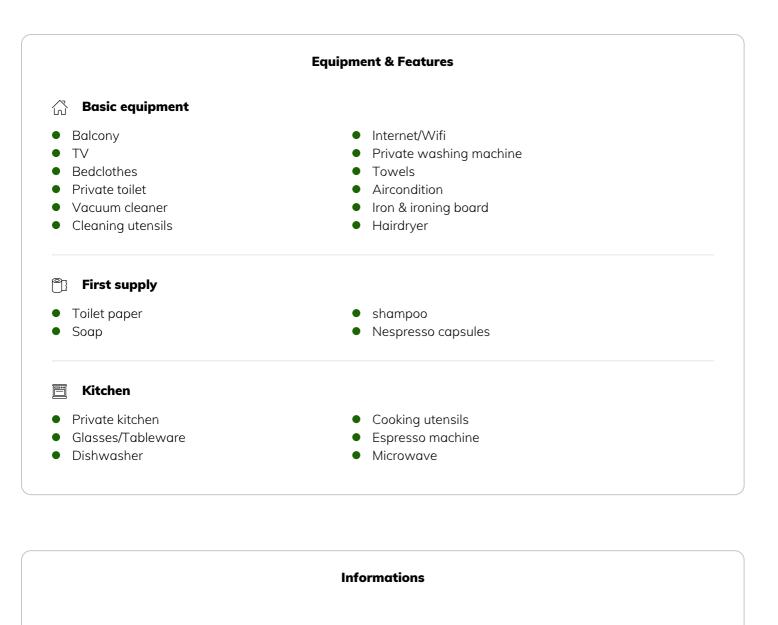

#### **Descripiton of accommodation**

Experience the atmosphere of an authentic old Viennese "Altbau" building in our Palais Schottentor Apartment. This luxurious space has all the characteristics of a traditional construction, including high ceiling and large windows offering stunning views onto the neighbouring Altbau-architecture, with all the modern amenities you may need. With a spacious size of 160 square meters, this bright and airy gem of an apartment offers ample space for up to 10 guests. Three comfortable double beds and two single beds are spread out over three bedrooms. The fully-equipped kitchen enables you to enjoy a home-cooked meal before or after a day of adventures and exploring the city. This meal can then be enjoyed at the beautiful dining table, which is a part of the spacious living room area. The luxurious bathroom is equipped with a bathtub, shower and a washing machine. The lovely apartment has been decorated with love and attention to detail, combining traditional baroque styles with modern luxury, and invites you to relax, enjoy and take in the architecture and views around you. WIFI is available and provided free of charge through out the apartment. Airport shuttle can be arranged upon request.