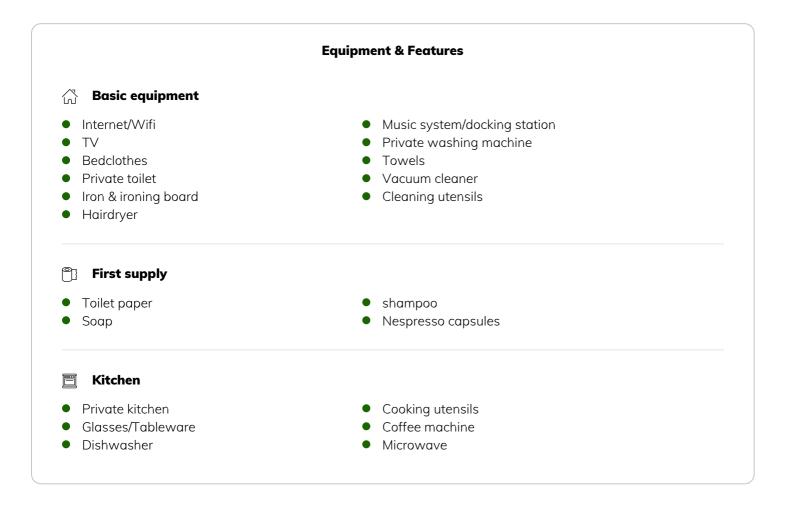

In keeping with the old style of the building, the interior was designed in a classic style. Nevertheless, the apartment is technically up to date and has central heating, a satellite system, an Internet connection with WIFI and a washing machine.

The items of daily use such as crockery, glasses and cooking utensils but also a vacuum cleaner, a drying rack, an iron, an ironing board, bed linen and towels are available.

The apartment impresses with its high ceilings, large windows and two-wing doors and is divided into a foyer, a kitchen (stove, extractor fan, refrigerator, dishwasher, microwave oven, coffee machine, bread cutter, toaster), a bathroom with shower and hair dryer, a separate toilet, a spacious living room with smart TV, HIFI system and sofa bed, a bedroom with a desk and a smart TV and a spare room with smart TV (equipped with a desk - therefore the room can also be used as an office).