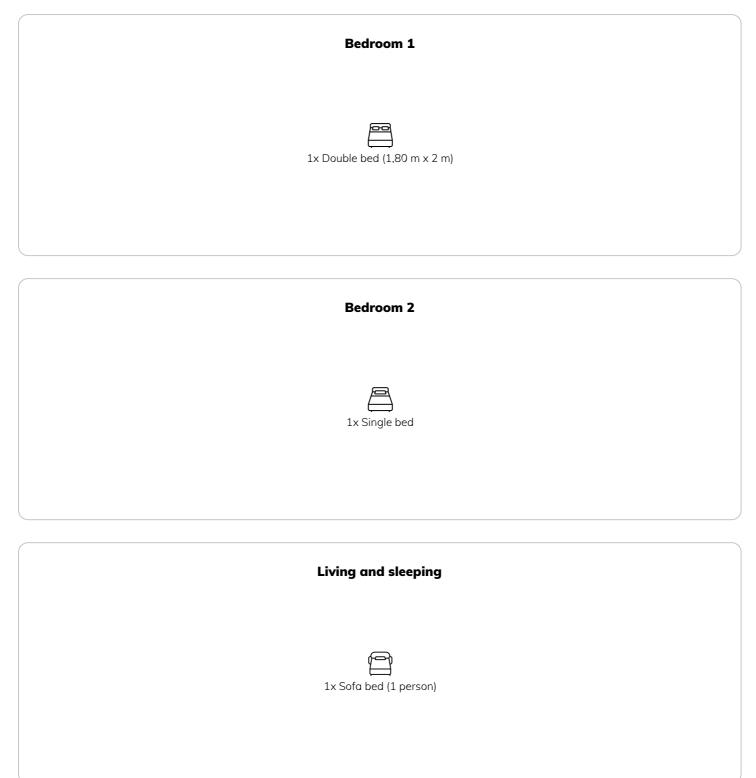

-------------------------------------------------------|----|---------------------|
|                     | / 200                                                         | ił | Check-in            |
| <u> </u>            | Maximum occupancy                                             |    | 08:00 - 20:00 Clock |
|                     | 3 Persons                                                     |    |                     |
|                     |                                                               | ⊡  | Check-out           |
| Image: Construction | Complete accommodation 🕐                                      |    | 08:00 - 20:00 Clock |
|                     | 1 private bathroom 2 Separated bedrooms 1 Living-Sleepingroom |    |                     |

## **Sleeping options**



#### **Descripiton of accommodation**

The apartment, which was completely renovated in 2021, is located near the city center on the 1st floor (no elevator) of a house built in 1892. Like the apartment, the entire property was completely renovated in 2021.

Although the apartment is located in a creative and vibrant district, it impresses with a wonderful quiet courtyard location.

Convenience stores and countless cafes, restaurants, bars as well as gay bars but also the famous Naschmarkt are within walking distance.

Due to the central location of the apartment, cultural institutions such as the "Theater an der Wien" or the State Opera can be easily reached on foot. For cineastes, the Film Casino is in the immediate vicinity.

In keeping with the old style of the building, the interior