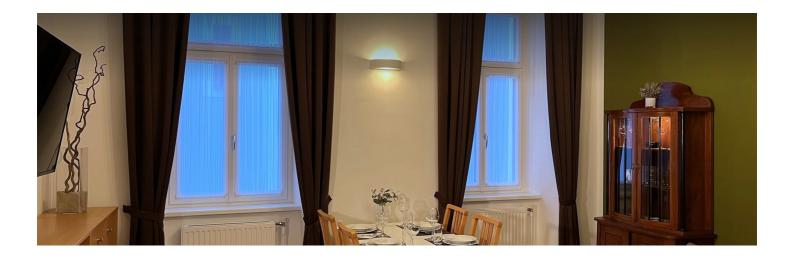

In keeping with the old style of the building, the interior was designed in a classic style. Nevertheless, the apartment is technically up to date and has central heating, a satellite system, an Internet connection with WIFI and a washing machine.

The items of daily use such as crockery, glasses and cooking utensils but also a vacuum cleaner, a drying rack, an iron, an ironing board, bed linen and towels are available.

The apartment impresses with its high ceilings, large windows and two-wing doors and is divided into a foyer, a kitchen (stove, extractor fan, refrigerator, dishwasher, microwave oven, coffee machine, bread cutter, toaster), a bathroom with shower and hair dryer, a separate toilet, a spacious living room with smart TV, HIFI system and sofa bed, a bedroom with a desk and a smart TV and a spare room with smart TV (equipped with a desk - therefore the room can also be used as an office).