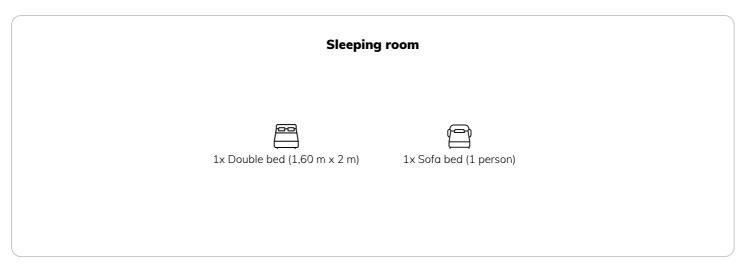

R WOHNUNG, 1150 VIENNA

# Fancy Viennese Style Apartment close to Mariahilferstraße

Object number: BJTO1

View and rent online

Move in - relax - feel good: beautiful renovated apartment in the old building style in a central location in the 15th district with whirlpool bath tub and parking space - maximum feel-good factor for your stay in Vienna

 Period
 14/06/ - 14/07/2025

 Number of persons
 2

Total incl. VAT.€ 2.335,04Security deposit€ 1.700,00

Living space

58m²

β Maximum occupancy

3 Persons

 $\stackrel{\textstyle \frown}{\text{\tiny complete}} \ \, \textbf{Complete} \ \, \textbf{accommodation} \ \, \textcircled{?}$ 

2 private bathrooms 1 Separated bedroom

**Ground floor** 

**←** Check-in

15:00 - 22:00 Clock

**○** Check-out

00:00 - 11:00 Clock

### **Sleeping options**



### **Descripiton of accommodation**

The apartment is on the ground floor (raised ground floor) of a very quiet residential building. Bicycle parking space and cellar compartment are available.

Special features of the apartment are the beautiful old building style, the ethanol fireplace and the bathtub with whirlpool function (directly in the bedroom).

## **Equipment features** Basic equipment Internet/Wifi Private dryer Private washing machine Bedclothes Towels Private toilet Private parking space Vacuum cleaner Iron & ironing board Cleaning utensils Hairdryer First supply Toilet paper Nespresso capsules **Kitchen** Private kitchen Cooking utensils Glasses/Tableware Espresso machine Dishwasher Microwave

## Informations

- Not suitable for children
- Short-term parking zone subject t