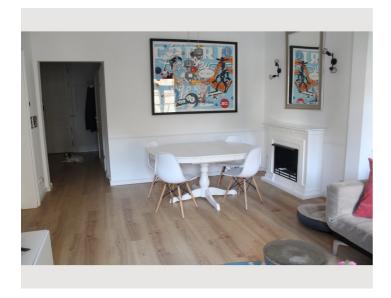

### **Descripiton of accommodation**

The apartment is on the ground floor (raised ground floor) of a very quiet residential building. Bicycle parking space and cellar compartment are available.

Special features of the apartment are the beautiful old building style, the ethanol fireplace and the bathtub with whirlpool function (directly in the bedroom).

# Picture gallery