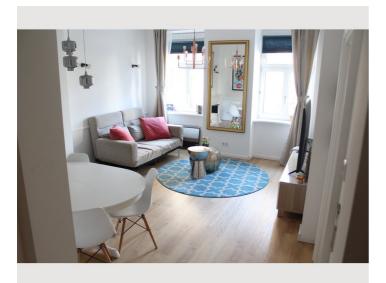

nd floor) of a very quiet residential building. Bicycle parking space and cellar compartment are available.

Special features of the apartment are the beautiful old building style, the ethanol fireplace and the bathtub with whirlpool function (directly in the bedroom).

## **Equipment features** Basic equipment Internet/Wifi Private dryer Private washing machine Bedclothes Towels Private toilet Private parking space Vacuum cleaner Iron & ironing board Cleaning utensils Hairdryer First supply Toilet paper Nespresso capsules **Kitchen** Private kitchen Cooking utensils Glasses/Tableware Espresso machine Dishwasher Microwave

## Informations

- Not suitable for children
- Short-term parking zone subject to a charge
- Pets on request

- Smoking not allowed
- Desk/Workplace

# Picture gallery





























#### Infrastructure

Westbahnhof 10 Minutes Walking Distance



罗 3 Minutes Walking Distance



City Centre 20 Minutes by subway

Central location in the 15th district in the immediate vicinity of the inner and outer Mariahilferstrasse and the new pedestrian zone. Maximum 10 minutes walk to Westbahnhof. Tram and underground stations in the immediate vicinity (Vienna city center 15-20 minutes away).

The beautiful Schönbrunn Palace can be reached in 10-15 minutes on foot. Excellent local supply through numerous shops.

The autobahn (A1 Westautobahn) is easily accessible by car. A private parking space is located in a private parking lot directly opposite of the apartment.

#### Location