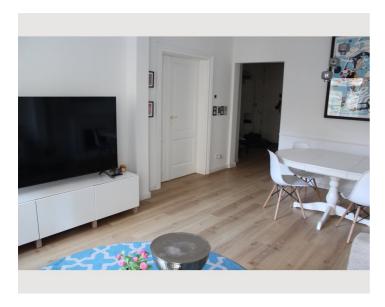

) of a very quiet residential building. Bicycle parking space and cellar compartment are available.

Special features of the apartment are the beautiful old building style, the ethanol fireplace and the bathtub with whirlpool function (directly in the bedroom).

## **Equipment features** Basic equipment Internet/Wifi Private dryer Private washing machine Bedclothes Towels Private toilet Private parking space Vacuum cleaner Iron & ironing board Cleaning utensils Hairdryer First supply Toilet paper Nespresso capsules **Kitchen** Private kitchen Cooking utensils Glasses/Tableware Espresso machine Dishwasher Microwave

## Informations

- Not suitable for children
- Short-term parking zone subject to a charge
- Pets on request

- Smoking not allowed
- Desk/Workplace

# Picture gallery





























#### Infrastructure

Westbahnhof 10 Minutes Walking Distance



罗 3 Minutes Walking Distance



City Centre 20 Minutes by subway

Central location in the 15th district in the immediate vicinity of the inner and outer Mariahilferstrasse and the new pedestrian zone. Maximum 10 minutes walk to Westbahnhof. Tram and underground stations in the immediate vicinity (Vienna city center 15-20 minutes away).

The beautiful Schönbrunn Palace can be reached in 10-15 minutes on foot. Excellent local supply through numerous shops.

The autobahn (A1 Westautobahn) is easily accessible by car. A private parking space is located in a private parking lot directly opposite of the apartment.

#### Location