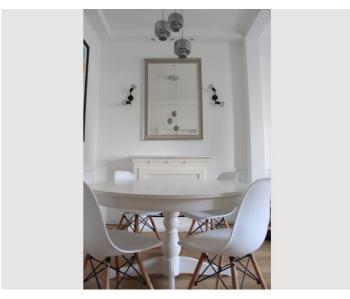

or) of a very quiet residential building. Bicycle parking space and cellar compartment are available.

Special features of the apartment are the beautiful old building style, the ethanol fireplace and the bathtub with whirlpool function (directly in the bedroom).

## **Equipment features** Basic equipment Internet/Wifi Private dryer Private washing machine Bedclothes Towels Private toilet Private parking space Vacuum cleaner Iron & ironing board Cleaning utensils Hairdryer First supply Toilet paper Nespresso capsules **Kitchen** Private kitchen Cooking utensils Glasses/Tableware Espresso machine Dishwasher Microwave

## Informations

- Not suitable for children
- Short-term parking zone subject to a charge
- Pets on request

- Smoking not allowed
- Desk/Workplace

# Picture gallery





























#### Infrastructure

Westbahnhof 10 Minutes Walking Distance



罗 3 Minutes Walking Distance



City Centre 20 Minutes by subway

Central location in the 15th district in the immediate vicinity of the inner and outer Mariahilferstrasse and the new pedestrian zone. Maximum 10 minutes walk to Westbahnhof. Tram and underground stations in the immediate vicinity (Vienna city center 15-20 minutes away).

The beautiful Schönbrunn Palace can be reached in 10-15 minutes on foot. Excellent local supply through numerous shops.

The autobahn (A1 Westautobahn) is easily accessible by car. A private parking space is located in a private parking lot directly opposite of the apartment.

#### Location