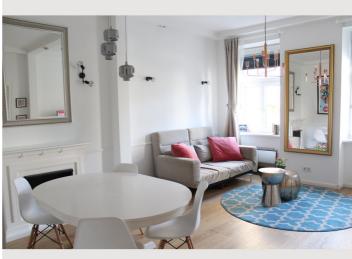

floor) of a very quiet residential building. Bicycle parking space and cellar compartment are available.

Special features of the apartment are the beautiful old building style, the ethanol fireplace and the bathtub with whirlpool function (directly in the bedroom).

## **Equipment features** Basic equipment Internet/Wifi Private dryer Private washing machine Bedclothes Towels Private toilet Private parking space Vacuum cleaner Iron & ironing board Cleaning utensils Hairdryer First supply Toilet paper Nespresso capsules **Kitchen** Private kitchen Cooking utensils Glasses/Tableware Espresso machine Dishwasher Microwave

## Informations

- Not suitable for children
- Short-term parking zone subject to a charge
- Pets on request

- Smoking not allowed
- Desk/Workplace

# Picture gallery





























#### Infrastructure

Westbahnhof 10 Minutes Walking Distance



罗 3 Minutes Walking Distance



City Centre 20 Minutes by subway

Central location in the 15th district in the immediate vicinity of the inner and outer Mariahilferstrasse and the new pedestrian zone. Maximum 10 minutes walk to Westbahnhof. Tram and underground stations in the immediate vicinity (Vienna city center 15-20 minutes away).

The beautiful Schönbrunn Palace can be reached in 10-15 minutes on foot. Excellent local supply through numerous shops.

The autobahn (A1 Westautobahn) is easily accessible by car. A private parking space is located in a private parking lot directly opposite of the apartment.

#### Location