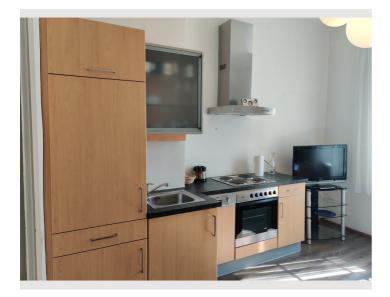

#### **Descripiton of accommodation**

The quiet 40 m<sup>2</sup> apartment in our private house is located on the 1st floor, elevator is available. It has a spacious, bright bedroom, a bathroom with toilet and shower, an anteroom, a well-equipped eat-in kitchen with dining table and cable TV. Shared washing machine and dryer can be used at any time and free of charge in the basement.