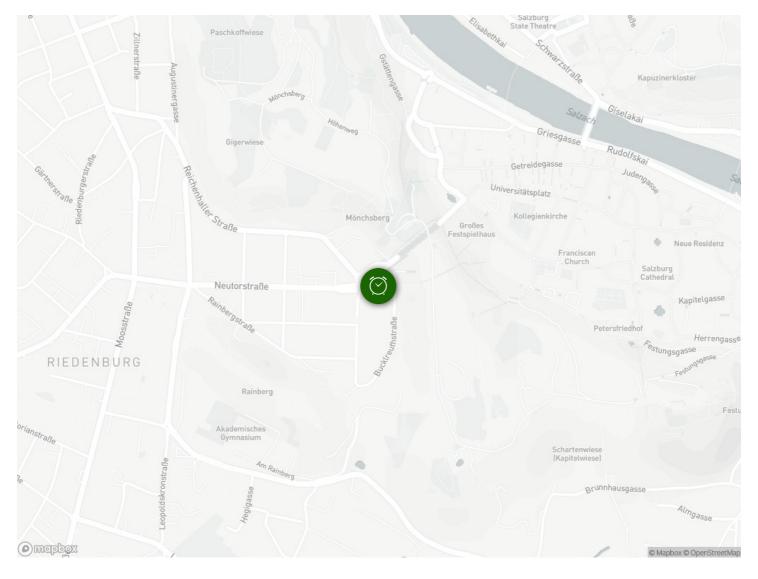

## **Picture gallery**

beautiful natural setting.

directly in front of our house.

various restaurants are about 200m away.

| 子 on the doorstep                                                                             | by public transport in 15 minutes                                                                                                                                                                                                                                                       |
|-----------------------------------------------------------------------------------------------|-----------------------------------------------------------------------------------------------------------------------------------------------------------------------------------------------------------------------------------------------------------------------------------------|
| walking distance 3 minutes                                                                    | by public transport in 20 minutes                                                                                                                                                                                                                                                       |
| ) walking distance 5 minutes                                                                  |                                                                                                                                                                                                                                                                                         |
| preads out at the foot of the Rain- and Mönc<br>and gardens. The Sigmundstor, a historic rock | city of Salzburg, in the time-honored district of Riedenburg, which<br>chsberg mountains. This district is characterized by charming villas<br>a tunnel, opens access to the baroque old town directly in front of<br>reached on foot in a few minutes. This offers a wonderful view of |

The Festspielhaus is also within walking distance in a few minutes. The entrance to the Old Town Garage is

Public transportation (bus stop) can be found directly in front of the house. The next local supplier, as well as