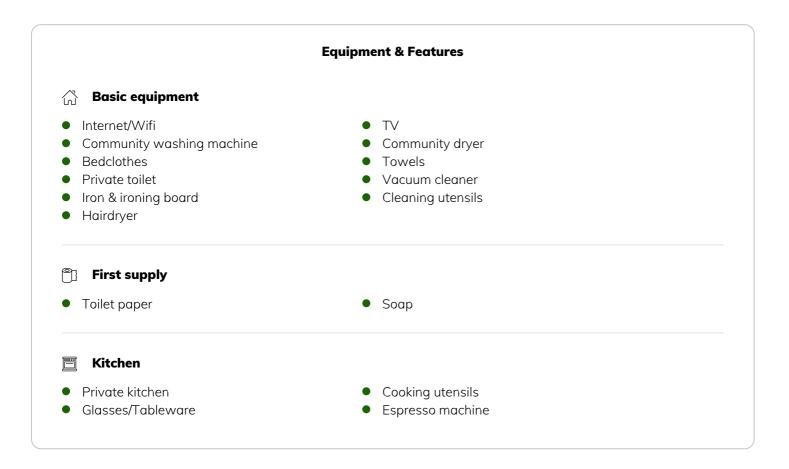

### Informations

- Suitable for construction workers
- Smoking not allowed
- Private entrance
- Regular cleaning at extra cost
- Suitable for children
- Desk/Workplace
- Pets forbidden