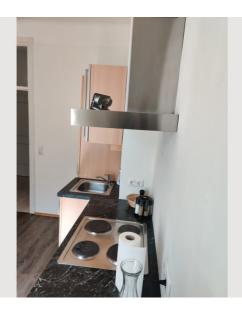

#### **Descripiton of accommodation**

The quiet 40 m<sup>2</sup> apartment in our private house is located on the 1st floor, elevator is available. It has a spacious, bright bedroom, a bathroom with toilet and shower, an anteroom, a well-equipped eat-in kitchen with dining table and cable TV. Shared washing machine and dryer can be used at any time and free of charge in the basement.