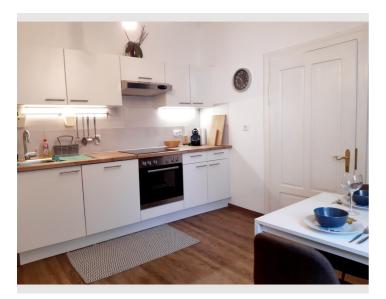

#### **Descripiton of accommodation**

The apartment consists of a 31m2 large, very friendly and bright living room with a large comfortable couch, TV and dining table; a newly fitted and fully equipped kitchen with dining area; a bathroom with bathtub and shower as well as the bedroom (very quiet!).