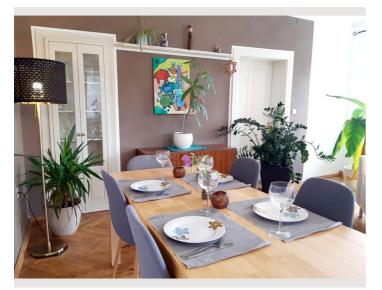

#### **Descripiton of accommodation**

The apartment consists of a 31m2 large, very friendly and bright living room with a large comfortable couch, TV and dining table; a newly fitted and fully equipped kitchen with dining area; a bathroom with bathtub and shower as well as the bedroom (very quiet!).