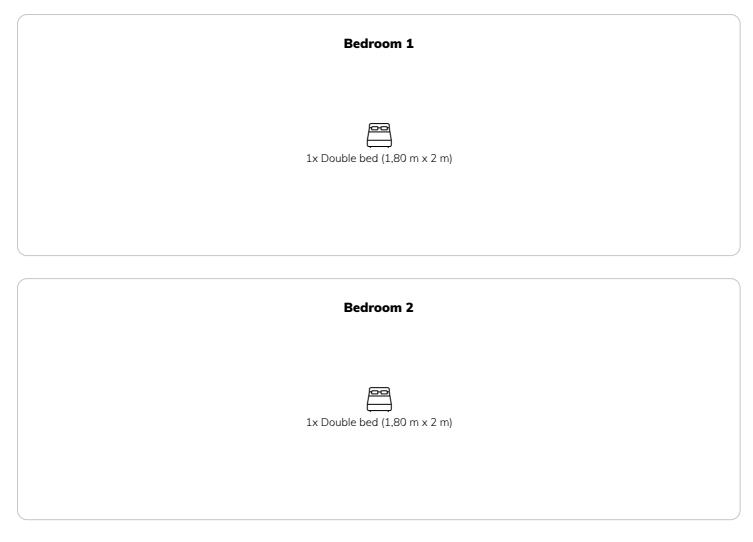

#### **Sleeping options**

| J Living space                          | 🛗 Ground floor      |
|-----------------------------------------|---------------------|
| 95m²                                    | ଜ <b>そ Check-in</b> |
| 👸 Maximum occupancy                     | 16:00 - 20:00 Clock |
| 4 Persons                               |                     |
|                                         | ⊡→ Check-out        |
| 🔂 Complete accommodation 🕐              | 07:00 - 11:00 Clock |
| 1 private bathroom 2 Separated bedrooms |                     |