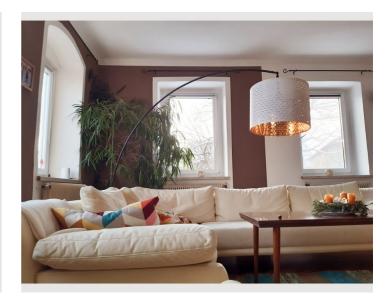

#### **Descripiton of accommodation**

The apartment consists of a 31m2 large, very friendly and bright living room with a large comfortable couch, TV and dining table; a newly fitted and fully equipped kitchen with dining area; a bathroom with bathtub and shower as well as the bedroom (very quiet!).