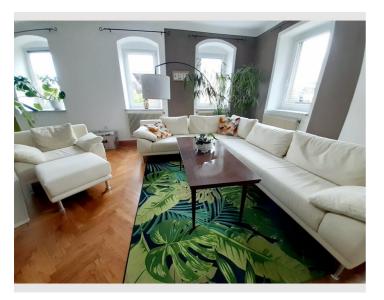

#### **Descripiton of accommodation**

The apartment consists of a 31m2 large, very friendly and bright living room with a large comfortable couch, TV and dining table; a newly fitted and fully equipped kitchen with dining area; a bathroom with bathtub and shower as well as the bedroom (very quiet!).

### **Picture gallery**