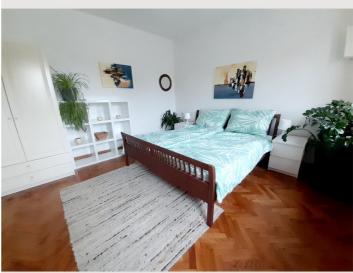

#### **Descripiton of accommodation**

The apartment consists of a 31m2 large, very friendly and bright living room with a large comfortable couch, TV and dining table; a newly fitted and fully equipped kitchen with dining area; a bathroom with bathtub and shower as well as the bedroom (very quiet!).

### **Picture gallery**