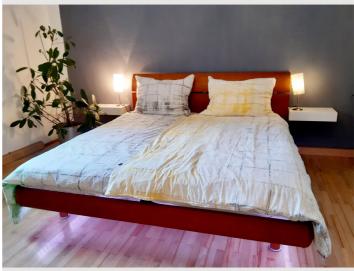

#### **Descripiton of accommodation**

The apartment consists of a 31m2 large, very friendly and bright living room with a large comfortable couch, TV and dining table; a newly fitted and fully equipped kitchen with dining area; a bathroom with bathtub and shower as well as the bedroom (very quiet!).

### **Picture gallery**