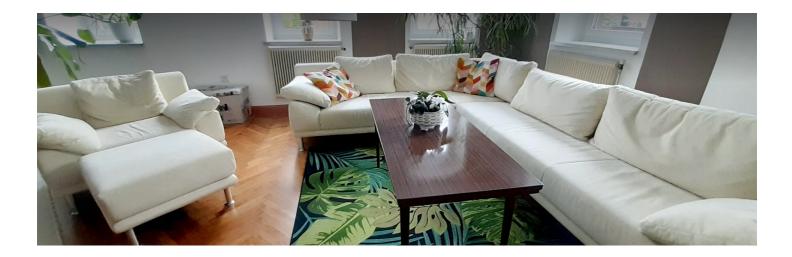

#### **Descripiton of accommodation**

The apartment consists of a 31m2 large, very friendly and bright living room with a large comfortable couch, TV and dining table; a newly fitted and fully equipped kitchen with dining area; a bathroom with bathtub and shower as well as the bedroom (very quiet!).