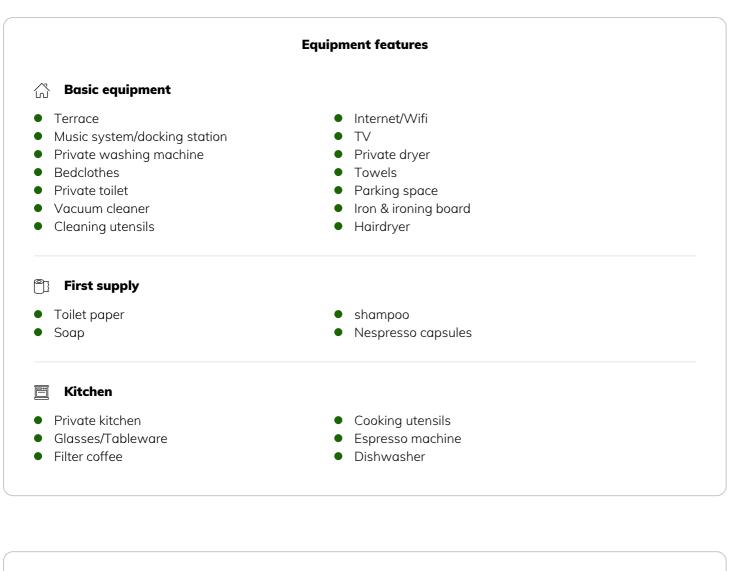

### Informations

- Suitable for construction workers
- Smoking not allowed
- Private entrance
- Regular cleaning at extra cost

#### • Suitable for children

- Desk/Workplace
- Pets forbidden
- Bicycle room free of charge