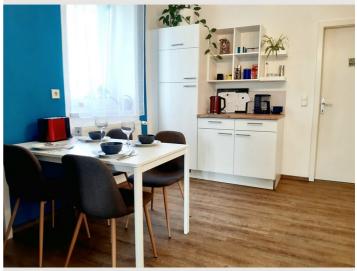

#### **Descripiton of accommodation**

The apartment consists of a 31m2 large, very friendly and bright living room with a large comfortable couch, TV and dining table; a newly fitted and fully equipped kitchen with dining area; a bathroom with bathtub and shower as well as the bedroom (very quiet!).