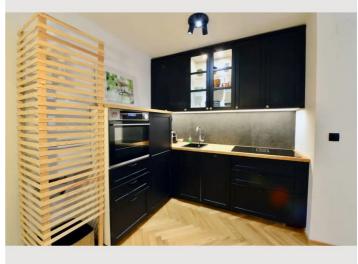

### **Descripiton of accommodation**

This freshly renovated apartment has everything to offer to feel at home immediately. Furnished and decorated for your comfort.

A bathroom with spa feeling, brand-new kitchen, comfortable bedroom and chique living room. This apartment is definitely all you're looking for.

### **Kitchen**

- Private kitchen
- Glasses/Tableware
- Dishwasher

- Cooking utensils
- Espresso machine
- Steam cooker

### **Picture gallery**