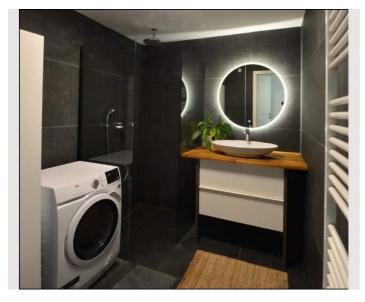

Living space

55m²

 $\begin{picture}(60,0) \put(0,0){\line(1,0){100}} \put(0,0){\line(1,0){100$ 

4 Persons

Complete accommodation ?

1 private bathroom 2 Separated bedrooms

- **☆** Ground floor
- Check-in
  15:00 23:00 Clock
- Check-out
  08:00 11:00 Clock

### **Descripiton of accommodation**

This freshly renovated apartment has everything to offer to feel at home immediately. Furnished and decorated for your comfort.

A bathroom with spa feeling, brand-new kitchen, comfortable bedroom and chique living room. This apartment is definitely all you're looking for.

### **Basic equipment**

- Internet/Wifi
- Private washing machine
- Bedclothes
- Private toilet
- Iron & ironing board
- Hairdryer

- Printer
- Private dryer
- Towels
- Vacuum cleaner
- Cleaning utensils