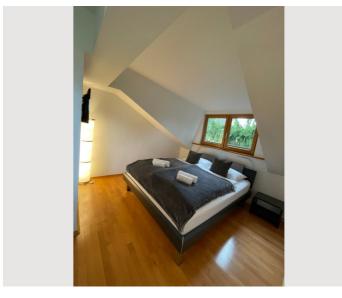

# **Sleeping options**

A total of 4 stylish bedrooms with flat screen TV, a sofa bed in the living room, 2 bathrooms with separate toilet, washing machine, dryer, iron, dishwasher, Nespresso machine, microwave, kettle, toaster and much more... are available.