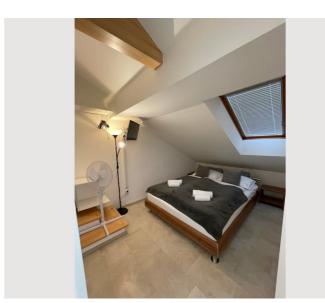

# **Sleeping options**

A total of 4 stylish bedrooms with flat screen TV, a sofa bed in the living room, 2 bathrooms with separate toilet, washing machine, dryer, iron, dishwasher, Nespresso machine, microwave, kettle, toaster and much more... are available.