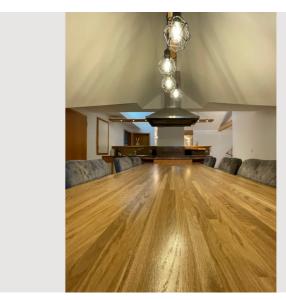

### **Descripiton of accommodation**

Tradition and modernity come together in this cozy city villa. Only a few minutes by car from the old town of Salzburg. In the family-friendly, comfortable 200m² apartment with open kitchen, dining table and huge living room with flat screen TV, a sauna invites you to relax. Afterwards you can relax in the gallery with a view of Salzburg and the surrounding mountains. A beautiful covered terrace for smokers with an additional table for breakfast is at your disposal.