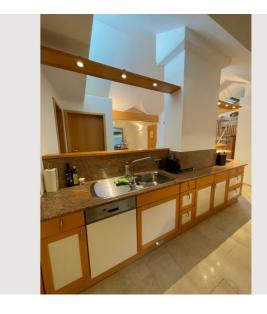

### **Descripiton of accommodation**

Tradition and modernity come together in this cozy city villa. Only a few minutes by car from the old town of Salzburg. In the family-friendly, comfortable 200m² apartment with open kitchen, dining table and huge living room with flat screen TV, a sauna invites you to relax. Afterwards you can relax in the gallery with a view of Salzburg and the surrounding mountains. A beautiful covered terrace for smokers with an additional table for breakfast is at your disposal.

A total of 4 stylish bedrooms with flat screen TV, a sofa bed in the living room, 2 bathrooms with separate toilet, washing machine, dryer, iron, dishwasher, Nespresso machine, microwave, kettle, toaster and much more... are available.

### Kitchen

- Private kitchen
- Glasses/Tableware
- Filter coffee
- Microwave

- Cooking utensils
- Espresso machine
- Dishwasher