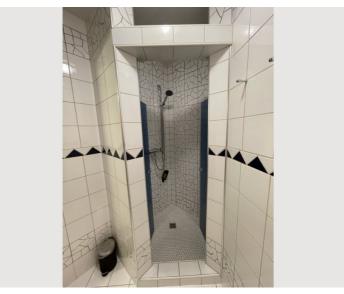

A total of 4 stylish bedrooms with flat screen TV, a sofa bed in the living room, 2 bathrooms with separate toilet, washing machine, dryer, iron, dishwasher, Nespresso machine, microwave, kettle, toaster and much more... are available.