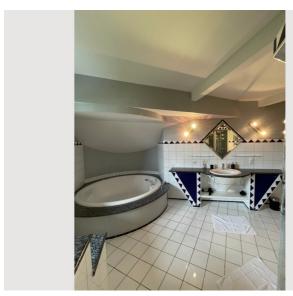

A total of 4 stylish bedrooms with flat screen TV, a sofa bed in the living room, 2 bathrooms with separate toilet, washing machine, dryer, iron, dishwasher, Nespresso machine, microwave, kettle, toaster and much more... are available.