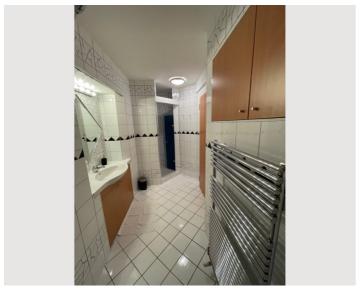

# undertheroof

Object number: LERO1

View and rent online

Spacious living space with a lot of equipment in a quiet residential area with great connections to various means of transport and main traffic routes. Rooms with storage space, large kitchen and living room. 2 bathrooms, sauna, terrace, gallery

A total of 4 stylish bedrooms with flat screen TV, a sofa bed in the living room, 2 bathrooms with separate toilet, washing machine, dryer, iron, dishwasher, Nespresso machine, microwave, kettle, toaster and much more... are available.