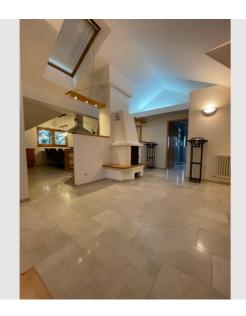

### **Descripiton of accommodation**

Tradition and modernity come together in this cozy city villa. Only a few minutes by car from the old town of Salzburg. In the family-friendly, comfortable 200m² apartment with open kitchen, dining table and huge living room with flat screen TV, a sauna invites you to relax. Afterwards you can relax in the gallery with a view of Salzburg and the surrounding mountains. A beautiful covered terrace for smokers with an additional table for breakfast is at your disposal.

## **Fireplace**

Open fireplace