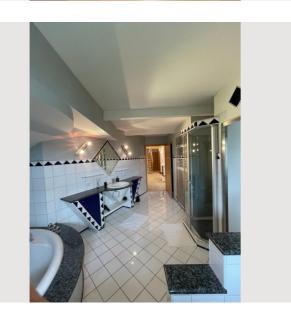

A total of 4 stylish bedrooms with flat screen TV, a sofa bed in the living room, 2 bathrooms with separate toilet, washing machine, dryer, iron, dishwasher, Nespresso machine, microwave, kettle, toaster and much more... are available.