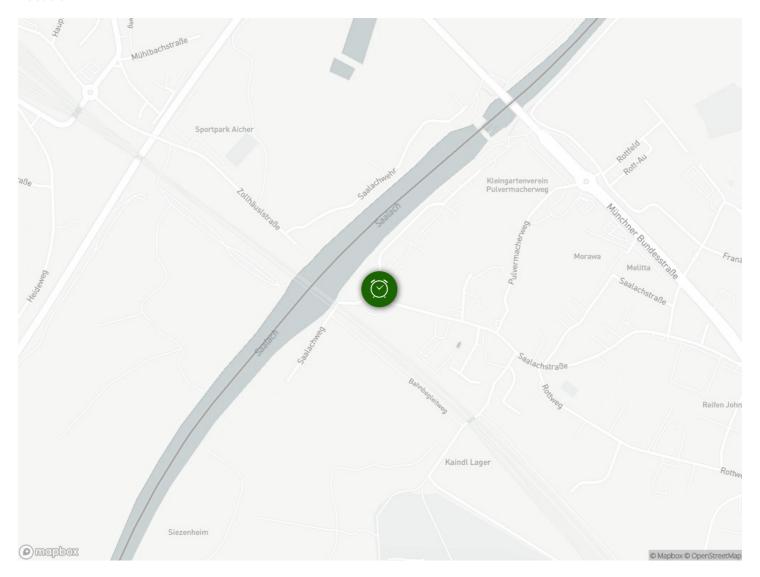

## Infrastructure

15 min by car, bus or train

7 min. by foot

12 min. by foot

3 min. by car or 7 in by foot

10 min. by car

Quiet residential area with adjacent alluvial forests. Supermarkets, shopping outlets, etc. that can be reached quickly on foot or by car. Restaurants and many leisure activities.

#### Location