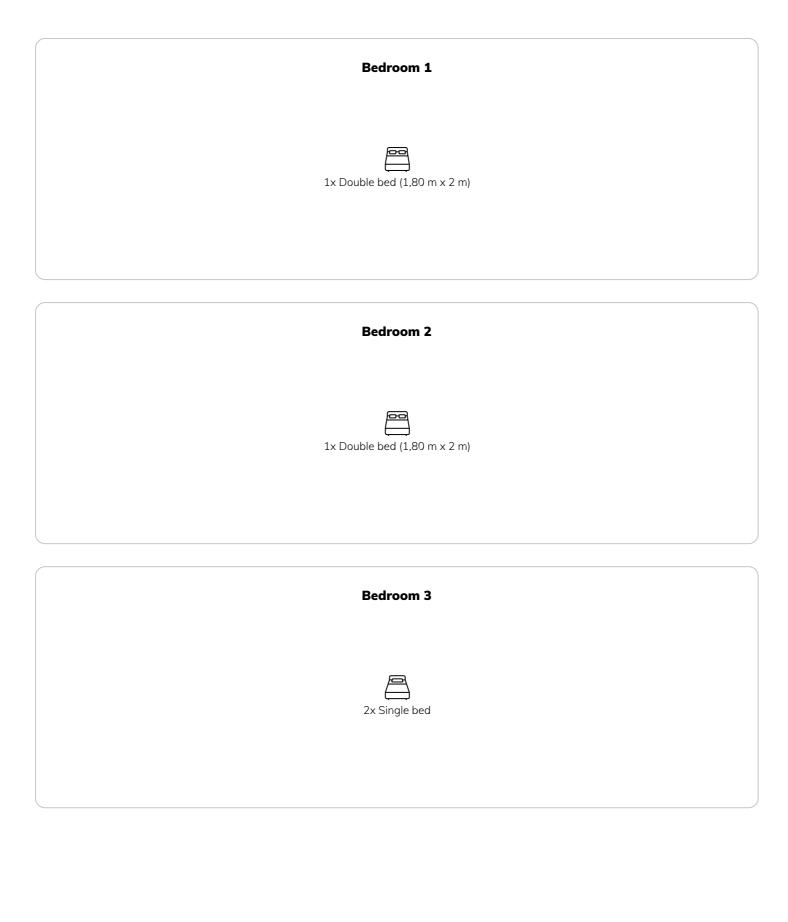

# **Sleeping options**

A total of 4 stylish bedrooms with flat screen TV, a sofa bed in the living room, 2 bathrooms with separate toilet, washing machine, dryer, iron, dishwasher, Nespresso machine, microwave, kettle, toaster and much more... are available.