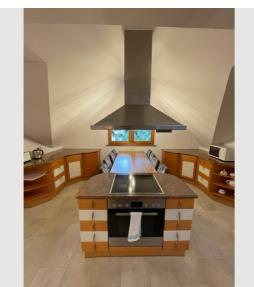

### **Descripiton of accommodation**

Tradition and modernity come together in this cozy city villa. Only a few minutes by car from the old town of Salzburg. In the family-friendly, comfortable 200m² apartment with open kitchen, dining table and huge living room with flat screen TV, a sauna invites you to relax. Afterwards you can relax in the gallery with a view of Salzburg and the surrounding mountains. A beautiful covered terrace for smokers with an additional table for breakfast is at your disposal.

### Kitchen

- Private kitchen
- Glasses/Tableware
- Filter coffee
- Microwave

- Cooking utensils
- Espresso machine
- Dishwasher