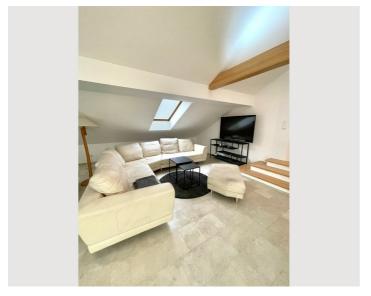

### **Descripiton of accommodation**

Tradition and modernity come together in this cozy city villa. Only a few minutes by car from the old town of Salzburg. In the family-friendly, comfortable 200m² apartment with open kitchen, dining table and huge living room with flat screen TV, a sauna invites you to relax. Afterwards you can relax in the gallery with a view of Salzburg and the surrounding mountains. A beautiful covered terrace for smokers with an additional table for breakfast is at your disposal.

A total of 4 stylish bedrooms with flat screen TV, a sofa bed in the living room, 2 bathrooms with separate toilet, washing machine, dryer, iron, dishwasher, Nespresso machine, microwave, kettle, toaster and much more... are available.