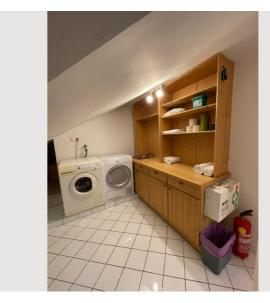

A total of 4 stylish bedrooms with flat screen TV, a sofa bed in the living room, 2 bathrooms with separate toilet, washing machine, dryer, iron, dishwasher, Nespresso machine, microwave, kettle, toaster and much more... are available.