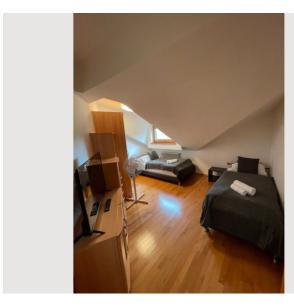

# **Sleeping options**

A total of 4 stylish bedrooms with flat screen TV, a sofa bed in the living room, 2 bathrooms with separate toilet, washing machine, dryer, iron, dishwasher, Nespresso machine, microwave, kettle, toaster and much more... are available.