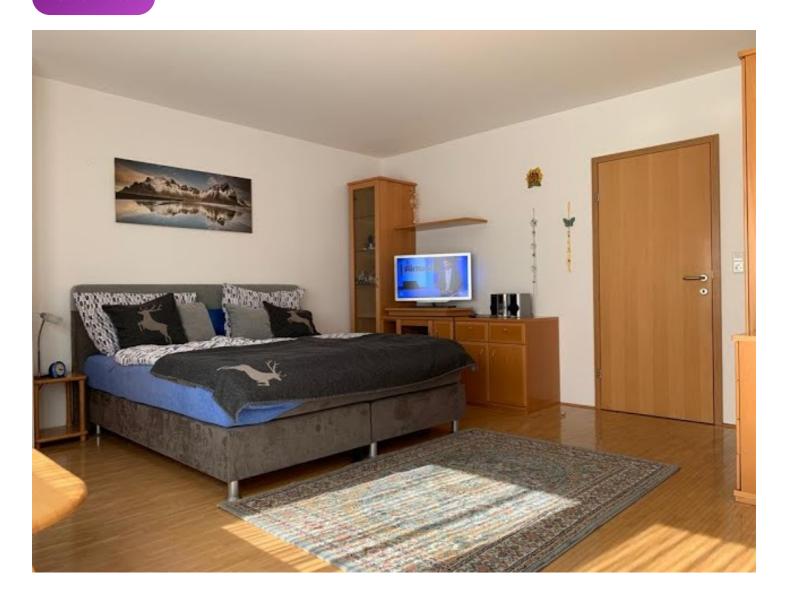

## **Sleeping options**

| Living and sleeping          |
|------------------------------|
| 1x Double bed (1,80 m x 2 m) |
|                              |

#### **Descripiton of accommodation**

The apartment consists of an anteroom, bathroom / WC, living room, kitchen and is located on the 1st floor facing southwest.

Perfectly suitable for 1 person, but also for 2 people possibly in a partnership!

The apartment includes an underground parking space and a basement compartment.

- anteroom with wardrobe
- BATHROOM/WC with shower (3,3 m<sup>2</sup> no bathtub)
- living and sleeping area with parquet flooring, shelf unit with flat screen TV 32"
- small music system, closet and various dressers
- box spring bed  $1.8 \times 2 \text{ m}$  and coffee table
- fitted kitchen with stove/oven, refrigerator with freezer, coffee machine, washing machine dining area consisting of a corner bench, a table and 2 armchairs