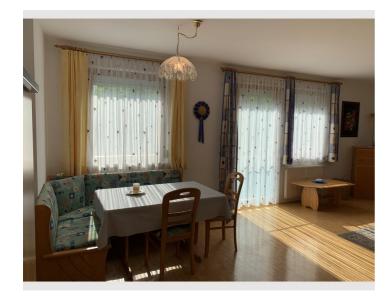

The apartment includes an underground parking space and a basement compartment.

- anteroom with wardrobe
- BATHROOM/WC with shower (3,3 m<sup>2</sup> no bathtub)
- living and sleeping area with parquet flooring, shelf unit with flat screen TV 32"
- small music system, closet and various dressers
- box spring bed  $1.8 \times 2 \text{ m}$  and coffee table
- fitted kitchen with stove/oven, refrigerator with freezer, coffee machine, washing machine dining area consisting of a corner bench, a table and 2 armchairs