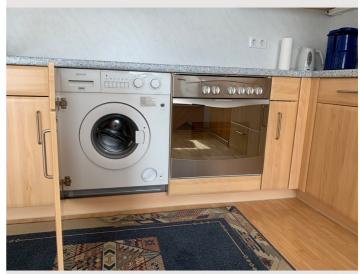

The apartment includes an underground parking space and a basement compartment.

- anteroom with wardrobe
- BATHROOM/WC with shower (3,3 m<sup>2</sup> no bathtub)
- living and sleeping area with parquet flooring, shelf unit with flat screen TV 32"
- small music system, closet and various dressers
- box spring bed  $1.8 \times 2 \text{ m}$  and coffee table
- fitted kitchen with stove/oven, refrigerator with freezer, coffee machine, washing machine dining area consisting of a corner bench, a table and 2 armchairs