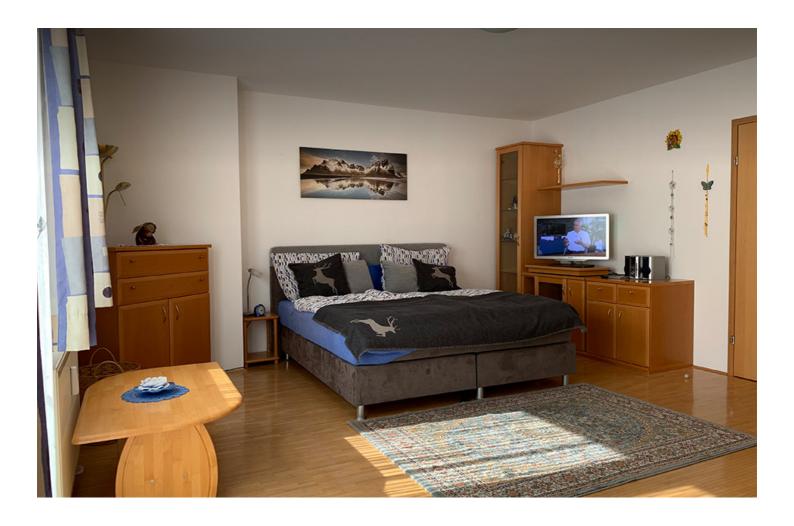

## **Sleeping options**

| Living and sleeping          |
|------------------------------|
| 1x Double bed (1,80 m x 2 m) |
|                              |

The apartment includes an underground parking space and a basement compartment.

- anteroom with wardrobe
- BATHROOM/WC with shower (3,3 m<sup>2</sup> no bathtub)
- living and sleeping area with parquet flooring, shelf unit with flat screen TV 32"
- small music system, closet and various dressers
- box spring bed  $1.8 \times 2 \text{ m}$  and coffee table
- fitted kitchen with stove/oven, refrigerator with freezer, coffee machine, washing machine dining area consisting of a corner bench, a table and 2 armchairs