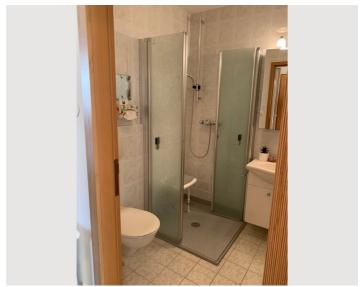

The apartment includes an underground parking space and a basement compartment.

- anteroom with wardrobe
- BATHROOM/WC with shower (3,3 m<sup>2</sup> no bathtub)
- living and sleeping area with parquet flooring, shelf unit with flat screen TV 32"
- small music system, closet and various dressers
- box spring bed  $1.8 \times 2 \text{ m}$  and coffee table
- fitted kitchen with stove/oven, refrigerator with freezer, coffee machine, washing machine dining area consisting of a corner bench, a table and 2 armchairs