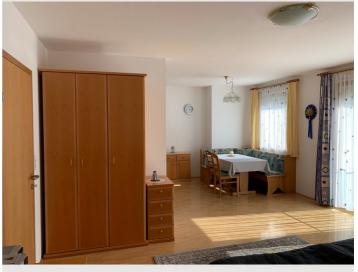

The apartment includes an underground parking space and a basement compartment.

- anteroom with wardrobe
- BATHROOM/WC with shower (3,3 m<sup>2</sup> no bathtub)
- living and sleeping area with parquet flooring, shelf unit with flat screen TV 32"
- small music system, closet and various dressers
- box spring bed  $1.8 \times 2 \text{ m}$  and coffee table
- fitted kitchen with stove/oven, refrigerator with freezer, coffee machine, washing machine dining area consisting of a corner bench, a table and 2 armchairs