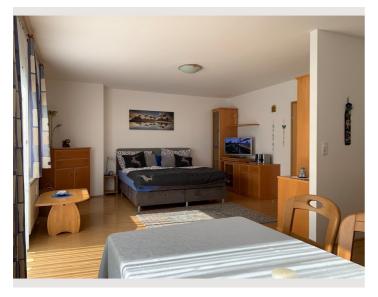

#### **Descripiton of accommodation**

The apartment consists of an anteroom, bathroom / WC, living room, kitchen and is located on the 1st floor facing southwest.

Perfectly suitable for 1 person, but also for 2 people possibly in a partnership!

The apartment includes an underground parking space and a basement compartment.

- anteroom with wardrobe
- BATHROOM/WC with shower (3,3 m<sup>2</sup> no bathtub)
- living and sleeping area with parquet flooring, shelf unit with flat screen TV 32"
- small music system, closet and various dressers
- box spring bed  $1.8 \times 2 \text{ m}$  and coffee table
- fitted kitchen with stove/oven, refrigerator with freezer, coffee machine, washing machine dining area consisting of a corner bench, a table and 2 armchairs