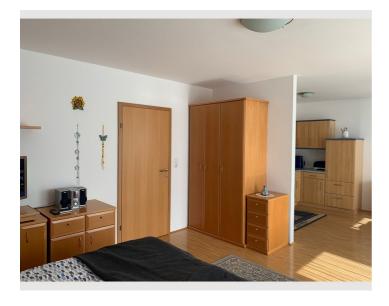

The apartment includes an underground parking space and a basement compartment.

- anteroom with wardrobe
- BATHROOM/WC with shower (3,3 m<sup>2</sup> no bathtub)
- living and sleeping area with parquet flooring, shelf unit with flat screen TV 32"
- small music system, closet and various dressers
- box spring bed  $1.8 \times 2 \text{ m}$  and coffee table
- fitted kitchen with stove/oven, refrigerator with freezer, coffee machine, washing machine dining area consisting of a corner bench, a table and 2 armchairs