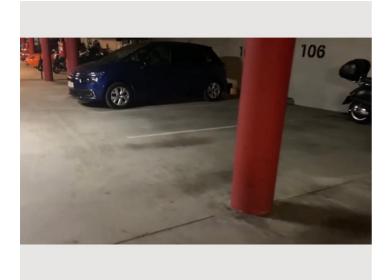

The apartment includes an underground parking space and a basement compartment.

- anteroom with wardrobe
- BATHROOM/WC with shower (3,3 m<sup>2</sup> no bathtub)
- living and sleeping area with parquet flooring, shelf unit with flat screen TV 32"
- small music system, closet and various dressers
- box spring bed  $1.8 \times 2 \text{ m}$  and coffee table
- fitted kitchen with stove/oven, refrigerator with freezer, coffee machine, washing machine dining area consisting of a corner bench, a table and 2 armchairs