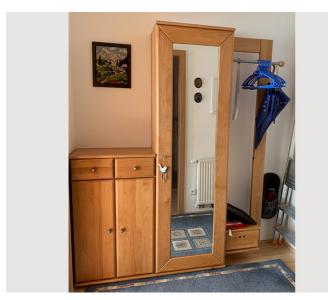

The apartment includes an underground parking space and a basement compartment.

- anteroom with wardrobe
- BATHROOM/WC with shower (3,3 m<sup>2</sup> no bathtub)
- living and sleeping area with parquet flooring, shelf unit with flat screen TV 32"
- small music system, closet and various dressers
- box spring bed  $1.8 \times 2 \text{ m}$  and coffee table
- fitted kitchen with stove/oven, refrigerator with freezer, coffee machine, washing machine dining area consisting of a corner bench, a table and 2 armchairs