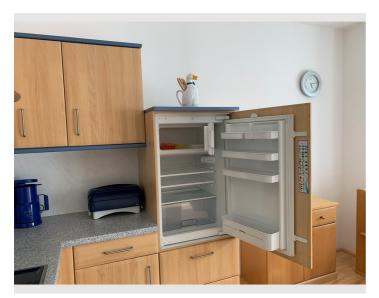

The apartment includes an underground parking space and a basement compartment.

- anteroom with wardrobe
- BATHROOM/WC with shower (3,3 m<sup>2</sup> no bathtub)
- living and sleeping area with parquet flooring, shelf unit with flat screen TV 32"
- small music system, closet and various dressers
- box spring bed  $1.8 \times 2 \text{ m}$  and coffee table
- fitted kitchen with stove/oven, refrigerator with freezer, coffee machine, washing machine dining area consisting of a corner bench, a table and 2 armchairs