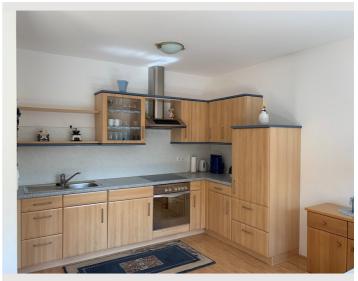

The apartment includes an underground parking space and a basement compartment.

- anteroom with wardrobe
- BATHROOM/WC with shower (3,3 m<sup>2</sup> no bathtub)
- living and sleeping area with parquet flooring, shelf unit with flat screen TV 32"
- small music system, closet and various dressers
- box spring bed  $1.8 \times 2 \text{ m}$  and coffee table
- fitted kitchen with stove/oven, refrigerator with freezer, coffee machine, washing machine dining area consisting of a corner bench, a table and 2 armchairs

## **Kitchen**

- Private kitchen
- Glasses/Tableware

- Cooking utensils
- Filter coffee